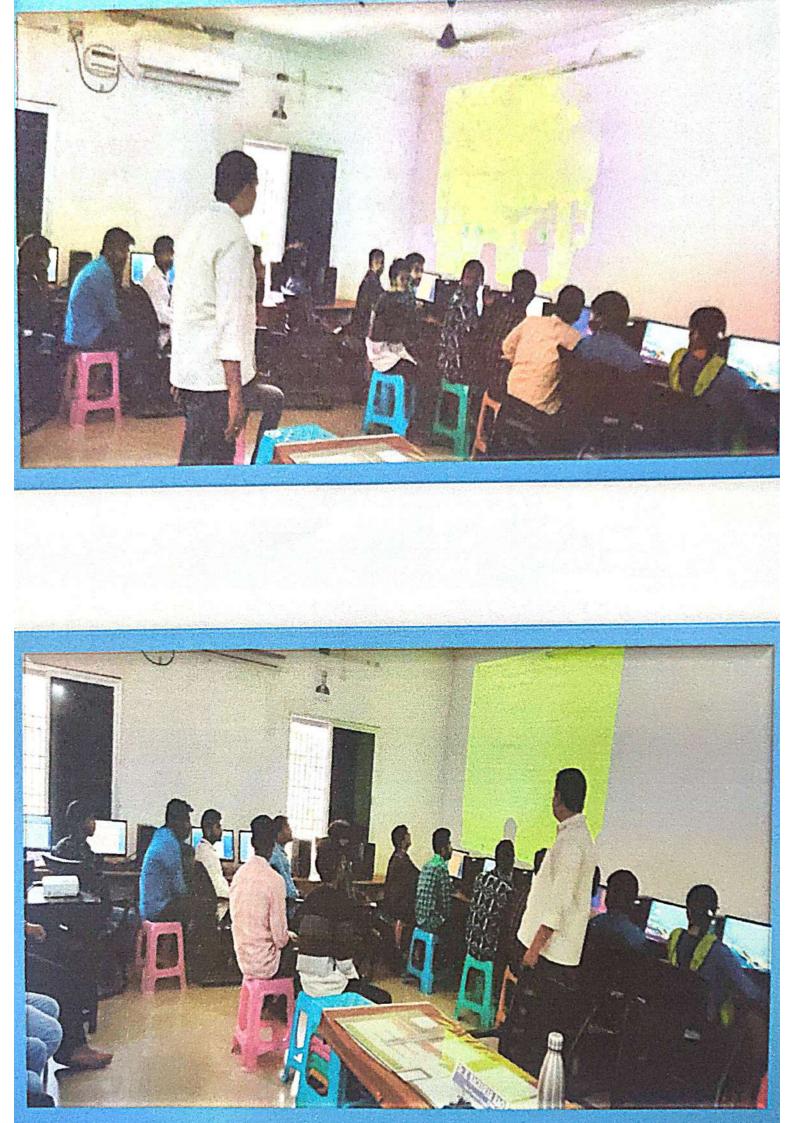

#### About the Workshop

"Problem Solving Using Algorithm " Workshop will be held at SR & BGNR GOVI. ARTS & SCIENCE COLLEGE(Autonomuos), Khammam, Telangana India, on 7<sup>th</sup>, February 2018. The aim of the workshop Problem Solving Using Algorithm is to provide the skills mechanism to the students for learning the process in which how to read and analyse the problem statement carefully in order to list the principal components of the problem and decide the core functionalities that a solution should have. The workshop is to meet new challenges, collect new ideas and exhibit it as a practice during the session. We invite all the students of Computer Science & Applications in the domain of interest.

#### ONE DAY WORKSHOP

On

"PROBLEM SOLVING USING ALGORITHMS"

On

7TH FEBRUARY, 2018

Organized By

DEPARTMENT OF COMPUTER SCIENCE & APPLICATIONS SR & BGNR GOVT. ARTS & SCIENCE COLLEGE

AUTONOMOUS

#### K.NAGESWAR RAO, M.Tech, PhD

DEPARTMENT OF COMPUTER SCIENCE & APPLICATIONS

SR & BONR COVT. ARTS & SCIENCE COLLEGE(A), KHAMMAM VENUE

Room No: 205, COMPUTER LABI

## SR & BGNR GOVT. ARTS & SCIENCE COLLEGE(A), Khammam

Department of Computer Science & Applications is organizing the following event.

Name of the Events Workshop

Date: 07-02-18

Venue: Computer Lab

Opto: Problem Solving using Algorithms