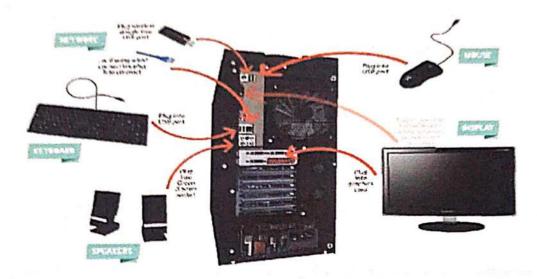

#### **Content Covered**

When problems are straightforward and easy, we can easily find the solution. But a complex problem requires a methodical approach to find the right solution. In other words, we have to apply problem solving techniques. Problem solving begins with the precise identification of the problem and ends with a complete working solution in terms of a program or software.

### Analysing the problem

It is important to clearly understand a problem before we begin to find the solution for it. If we are not clear as to what is to be solved, we may end up developing a program which may not solve our purpose. Thus, we need to read and analyse the problem statement carefully in order to list the principal components of the problem and decide the core functionalities that our solution should have. By analysing a problem, we would be able to figure out what are the inputs that our program should accept and the outputs that it should produce.

## Developing an Algorithm

It is essential to device a solution before writing a program code for a given problem. The solution is represented in natural language and is called an algorithm. We can imagine an algorithm like a very well-written recipe for a dish, with clearly defined steps that, if followed, one will end up preparing the dish. We start with a tentative solution plan and keep on refining the algorithm until the algorithm is able to capture all the aspects of the desired solution. For a given problem, more than one algorithm is possible and we have to select the most suitable solution.

## Why do we need an Algorithm?

A programmer writes a program to instruct the computer to do certain tasks as desired. The computer then follows the steps written in the program code. Therefore, the programmer first prepares a roadmap of the program to be written, before actually writing the code. Without a roadmap, the programmer may not be able to clearly visualise the instructions to be written and may end up developing a program which may not work as expected. Such a roadmap is nothing but the algorithm which is the building block of a computer program.