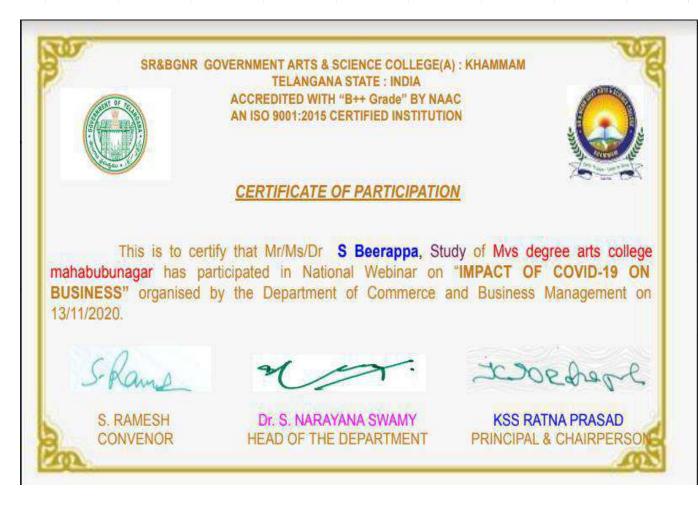

s start     |                   |
| 51         | Siddepallibhavana@gma     | Siddepalli Bhavana      | B. Com computer            | SR and BGNR               | 9704931417   | RELEVANT           | EXCELLENT           | EXCELLENT           | Better                     |                   |
| 52         | anilanumasu@gmail.com     | ANUMASU ANIL KUMAR      | ASSISTANT PROFESSO         | GOVERNMENT DEGRE          | 9989583090   | RELEVANT           | EXCELLENT           | EXCELLENT           | Very Much informative set  | ssions            |
| <b>F</b> 0 |                           |                         |                            |                           |              |                    |                     |                     |                            |                   |



#### SR&BGNR GOVERNMENT ARTS AND COLLEGE (A): KHAMMAM TELANGANA, INDIA

ONE DAY NATIONAL WEBINAR ON

"IMPACT OF COVID-19 ON BUSINESS"

#### ON

#### <sup>13th</sup> NOVEMBER 2020

#### **PROGRAM SCHEDUELE**

| TIME      | SCHEDULE                                                   |
|-----------|------------------------------------------------------------|
| 10.00 AM- | Admitting the Participants                                 |
| 10.05 AM  |                                                            |
| 10.05 AM  | Welcome address by Dr. S. Narayana Swamy, HOD              |
| 10.10 AM  | <b>Opening remarks by the Chairperson</b>                  |
| 10.12 AM  | Introduction of Dr. A. Patrick, Senior Asst. Professor, OU |
|           | by S. Ramesh, Assistant Professor