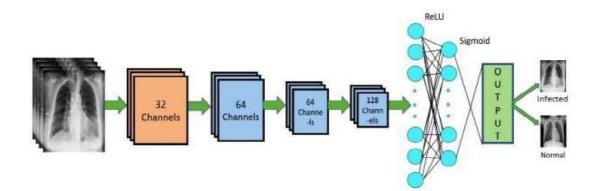

# WURKSHEPPET MENDING

| S.No. | Dem                          | This of the activity                                                           | Heture of the<br>activity | level Organised | Resource persons                           | Ca-caardinatar                                 | students<br>participe<br>ted               | Remarks                                 |
|-------|------------------------------|--------------------------------------------------------------------------------|---------------------------|-----------------|--------------------------------------------|------------------------------------------------|--------------------------------------------|-----------------------------------------|
| 1     | 08.11.2017                   | Workshop:<br>Archaeological<br>remains and<br>Pot mending                      | Workshop<br>:             | HISTORY         | K.John Milton,<br>Department of<br>Histroy | K.John<br>Milton,<br>Departmen<br>t of Histroy | 40                                         | CONDUCTED                               |
|       | PF<br>S.R.& B.C<br>Science C | COOR<br>RINCIPAL<br>SNR. Govt Arts &<br>offege (NAAC-B++)<br>Dus-K H A M M A M |                           |                 |                                            | Departr                                        | HEAD<br>Ment of 1<br>Arts & S<br>Mart Tela | History<br>cince College (A)<br>angana. |