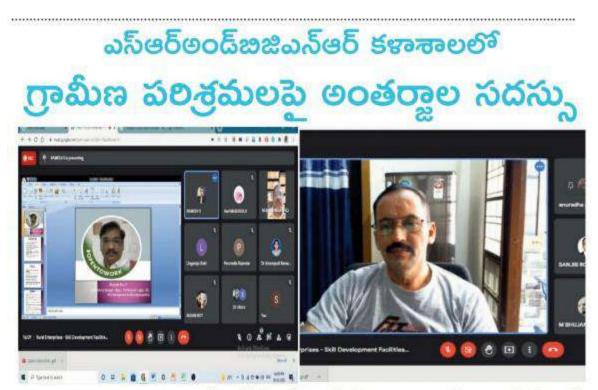

URAL ENTERPRISES - SKILL DEVELOPMENT FACILITIES"



Chief Guest : Dr Mohd Zakeerullaih, Principal,SR&BGNR Govt. Arts & SCIence College(A), Khammam

Guest of Honour: Dr Sanjib Roy, State Director, KVIC, Telangana

Through https://meet.google.com/qym-usae-coc Workshop registration link: https://forms.gle/AfeYFknz1wUrVyD69

For further details please contact: Convenor: Dr.A R Satyavathi Co-ordinator, IQAC & Convener-EDC



Guest of Honour: Dr Sanjib Roy, State Director, KVIC, Telangana – spoke about KVIC

Resource Person- Mr. Hari Madugula, Asst Director, KVIC, Hyderabad – spoke about the opportunities available at KVIC.

Mr. Bhujanga Rao. M - Lead District Manager (Retd). Professional in Agri, CSR, NGO Management and Entrepreneurship spoke about training facilities, placements available.





**[పజాపక్షం/ ఖమ్మం :** నగరంలోని ఎస్ఆర్అండ్బిజిఎన్ఆర్ కళాశాల ఐక్యూఏసి, ఎంటర్టైన్మెంట్ డెవలప్మెంట్, వాణిజ్య శాఖల ఆధ్వర్యంలో కెవిఐసి, హైదరాబాద్ వారి సౌజన్యంతో అంతర్మాల సదస్సు శనివారం నిర్వహించారు. సదస్సులో పాల్గొన్న సంజీబ్ రాయ్, డైరెక్టర్ కెవిఐసి హైదరాబాద్ సంస్థ స్థాపన ఉద్దేశాలను వివరించారు. హరి మాడుగుల, అసిస్టెంట్ డైరెక్టర్ కెవిఐసి వివిధ గ్రామీణ పరి శమలకు కెవిఐసి ఇచ్చే శిక్షణ కార్యకమాలను వివరించారు. ఎం. భుజంగరావు కెవిఐసి తెలంగాణ రాష్టంలోని వివిధ పారిశామిక శిక్షణ అవకాశాలు, ప్రభుత్వ పథకాలు, లబ్దిదారుల అర్హతలను వివరిం చారు. ఈ సదస్సులో కళాశాల (పిన్సిపాల్ దాగి మహ్మద్ జాకీరుల్లా, వైస్ (పిన్సిపాల్ కెఎస్పి రత్నప సాద్, దాగి పి.సర్వేశ్వరరావు, దాగి ఏఆర్ సత్యపతి, ఎస్. రమేష్, పి. అనూరాధ, సాంబశివరావు, అధ్యాపకులు, విద్యార్థులు పాల్గొన్నారు.

| FEED BACK ON NATIONAL WEBINAR 05.0 | 25 T.