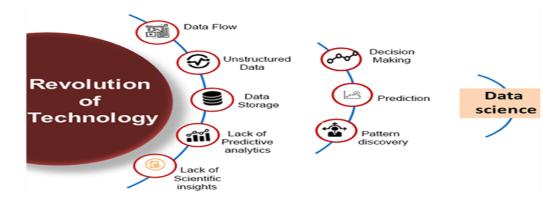

## A One day Workshop on Problem solving using Algorithms

#### About the Workshop

"Problem Solving Using Algorithm " Workshop will be held at SR & BGNR GOVI. ARTS & SCIENCE COLLEGE(Autonomuos), Khammam, Telangana India, on 7<sup>th</sup>, February 2018. The aim of the workshop Problem Solving Using Algorithm is to provide the skills mechanism to the students for learning the process in which how to read and analyse the problem statement carefully in order to list the principal components of the problem and decide the core functionalities that a solution should have. The workshop is to meet new challenges, collect new ideas and exhibit it as a practice during the session. We invite all the students of Computer Science & Applications in the domain of interest.