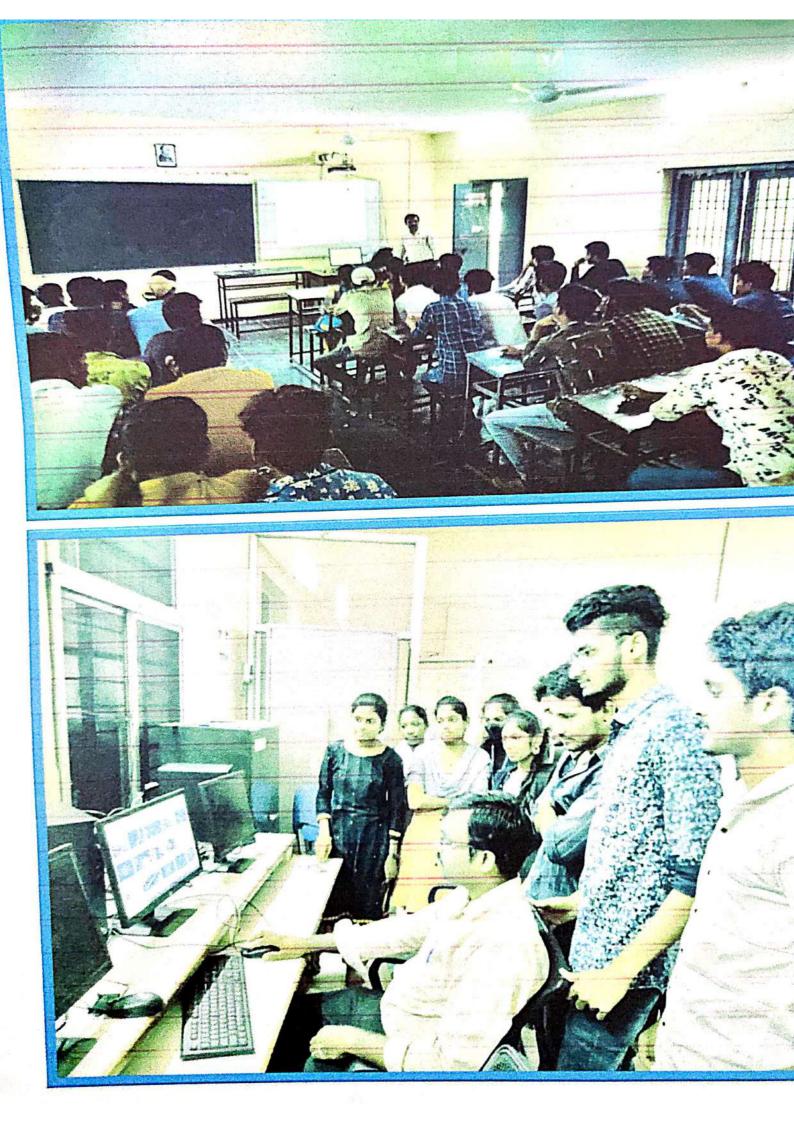

#### About the Workshop

"Problem Solving Using Algorithm " Workshop will be held at SR & BGNR GOVI. ARTS & SCIENCE COLLEGE(Autonomuos), Khammam, Telangana India, on 7<sup>th</sup>, February 2018. The aim of the workshop Problem Solving Using Algorithm is to provide the skills mechanism to the students for learning the process in which how to read and analyse the problem statement carefully in order to list the principal components of the problem and decide the core functionalities that a solution should have. The workshop is to meet new challenges, collect new ideas and exhibit it as a practice during the session. We invite all the students of Computer Science & Applications in the domain of interest.

#### ONE DAY WORKSHOP

On

"PROBLEM SOLVING USING ALGORITHMS"

On

7TH FEBRUARY, 2018

Organized By

DEPARTMENT OF COMPUTER SCIENCE & APPLICATIONS SR & BGNR GOVT. ARTS & SCIENCE COLLEGE

AUTONOMOUS

#### K.NAGESWAR RAO, M.Tech, PhD

DEPARTMENT OF COMPUTER SCIENCE & APPLICATIONS

SR & BONR COVT. ARTS & SCIENCE COLLEGE(A), KHAMMAM VENUE

Room No: 205, COMPUTER LABI

## SR & BGNR GOVT. ARTS & SCIENCE COLLEGE(A), Khammam

Department of Computer Science & Applications is organizing the following event.

Name of the Events Workshop

Date: 07-02-18

Venue: Computer Lab

Opto: Problem Solving using Algorithms