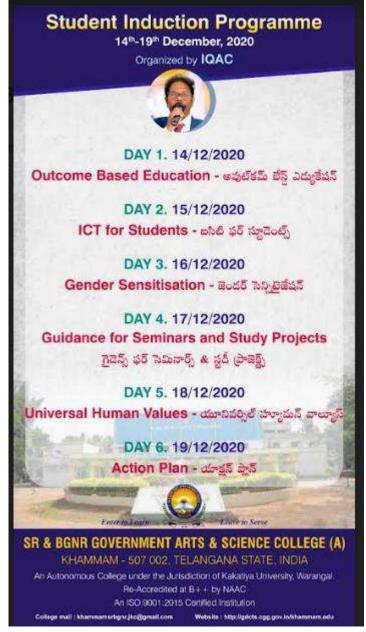

| Sd asif babu                               |                                                                                                                 | mail.com          | 10/12/2020 10:53:18 sayyadasif28703@email.com   | /12/2020 10:53:18   |
|            | Name of the Institution & Mobile Number | Designation                                                                                                     | Namo                                       | Webinar Brochure                                                                                                | Score             | Email address                                   | Timestamp           |

### STUDENT INDUCTION PROGRAMME 14/12/2020 – 19/12/2020



#### SR & BGNR GOVERNMENT ARTS & SCIENCE DEGREE COLLEGE (AUTONOMOUS), KHAMMAM Student Induction Programme

### 14th-19th December 2020

| S.No. | Date& Time