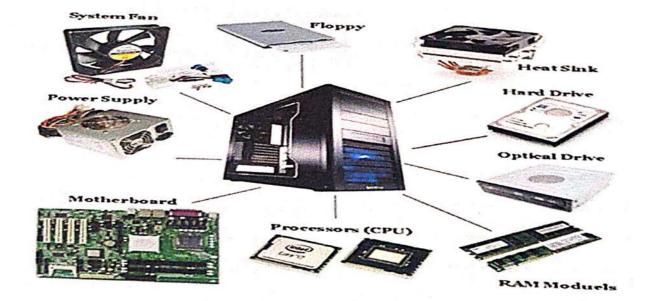

ecurity programs like Norton, McAfee, or Kaspersky on their computers.
- In addition to installing a good security program on your computer, it is necessary to do other things if you want your PC to run efficiently with no unexpected "crashes" or long boot-up times.Install a program on PC which would take care of essential computer maintenance.
- The name of the program is Advanced System Care 15 which can be downloaded for free. This program scans for and repairs errors for 12 essential items for daily computer maintenance. The 12 items addressed in the program include spyware threats; registry errors; privacy issues; junk files; internet problems; shortcut errors; disc errors; disc optimization issues; registry fragments; performance issues; browser security issues; and security holes.





# **Connecting** Peripherals



#### Conclusion

Expected Job Roles: Service Technician

#### Outline of the Workshop:

| S. No | Topics                                       |  |  |  |  |
|-------|----------------------------------------------|--|--|--|--|
| 1.    | Basic of computer, I/O devices               |  |  |  |  |
| 2.    | 2. Monitors (CRT/ LCD/LED), Memory           |  |  |  |  |
| 3.    | Hard Disk (SATA, USB, Solid State)           |  |  |  |  |
| 4.    | Study of different types of Mother Board     |  |  |  |  |
| 5.    | Study of different Buses                     |  |  |  |  |
| 6.    | I/O Ports, graphic cards                     |  |  |  |  |
| 7.    | Installation of printer / modem /OS /scanner |  |  |  |  |
| 8.    | BIOS set up