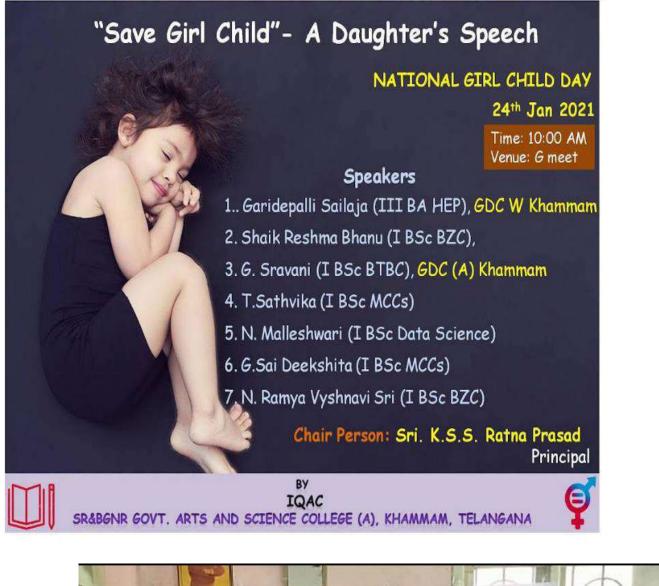

| venkee.eswarlu3<br>9@gmail.com         | K<br>VENKATES<br>WARLU                                 | Principal                    | Govt.Junior College<br>,B.Camp, KurNool        | 944028363<br>6  |           |
|                                    | lfdc.telugu@gmai<br>I.com              | Mrs.D.NEE<br>LIMA                                      | Lecturer                     | Little flower degree<br>college &<br>Hyderabad | 929147025<br>8  |           |
|                                    | chavadamsubbar<br>ao2017@gmail.c<br>om | Chavadam<br>subbarao<br>C/o<br>nagireddy<br>Narasimhan | Researc<br>h<br>scholar      | University of<br>Hyderabad                     | 991256632<br>5  |           |

## 24/01/2021 SAVE GIRL CHILD ON THE OCCASSION OF NATIONAL GIRL CHILD DAY











## NUMBER OF PARTICIPANTS: 192



## WATCH ON YOU TUBE:

## https://www.youtube.com/watch?v=B6wDJQy05gA

2021-01-24 09:13 "SAVE GIRL CHILD" - A Daughter's Speech (National Girl Child Day - 24-01-2021) Attendance report File Edit View Insert Format Data Tools Extensions Help Last edit was on 23 January 2021

| ~ 6 7 | 100% - f | % | Default (Ari 👻 | 10 + | в | I | <del>s</del> А | <b></b> | ⊞ | 23 × <b>H</b> • | <u>+</u> +  >  + 17 | * GD [± | Ш | Υ. | -Σ- |
|-------|----------|---|----------------|------|---|---|----------------|---------|---|-----------------|---------------------|---------|---|----|-----|
| 12.1  |          |   |                |      |   |   |                |         |   |                 |                     |         |   |    |     |

| Name