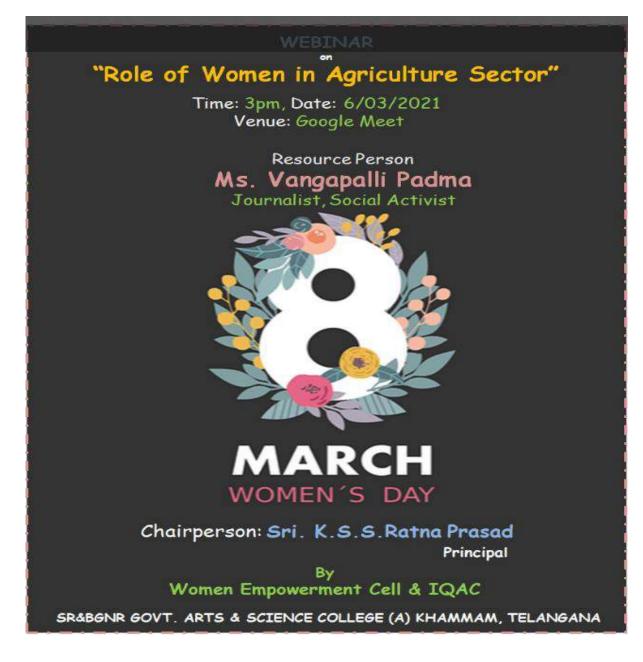

# WURKSHEPPET MENDING

| S.No. | Dem                          | This of the activity                                                           | Heture of the<br>activity | level Organised | Resource persons                           | Ca-caardinatar                                 | students<br>participe<br>ted               | Remarks                                 |
|-------|------------------------------|--------------------------------------------------------------------------------|---------------------------|-----------------|--------------------------------------------|------------------------------------------------|--------------------------------------------|-----------------------------------------|
| 1     | 08.11.2017                   | Workshop:<br>Archaeological<br>remains and<br>Pot mending                      | Workshop<br>:             | HISTORY         | K.John Milton,<br>Department of<br>Histroy | K.John<br>Milton,<br>Departmen<br>t of Histroy | 40                                         | CONDUCTED                               |
|       | PF<br>S.R.& B.C<br>Science C | COOR<br>RINCIPAL<br>SNR. Govt Arts &<br>offege (NAAC-B++)<br>Dus-K H A M M A M |                           |                 |                                            | Departr                                        | HEAD<br>Ment of 1<br>Arts & S<br>Mart Tela | History<br>cince College (A)<br>angana. |