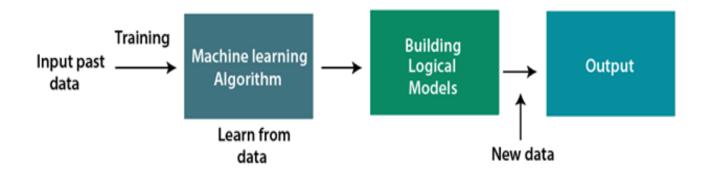

gging, recommender system, and many more.

Machine learning is important because it gives enterprises a view of trends in customer behavior and business operational patterns, as well as supports the development of new products. Many of today's leading companies, such as Facebook, Google and Uber, make machine learning a central part of their operations.

Machine Learning is said as a subset of artificial intelligence that is mainly concerned with the development of algorithms which allow a computer to learn from the data and past experiences on their own. The term machine learning was first introduced by Arthur Samuel in 1959.

Machine learning enables a machine to automatically learn from data, improve performance from experiences, and predict things without being explicitly programmed.



#### **Features of Machine Learning:**

- Machine learning uses data to detect various patterns in a given dataset.
- It can learn from past data and improve automatically.
- It is a data-driven technology.

• Machine learning is much similar to data mining as it also deals with the huge amount of the data.

#### **Need for Machine Learning**

The need for machine learning is increasing day by day. The reason behind the need for machine learning is that it is capable of doing tasks that are too complex for a person to implement directly. As a human, we have some limitations as we cannot access the huge amount of data manually, so for this, we need some computer systems and here comes the machine learning to make things easy for us.

The importance of machine learning can be easily unders