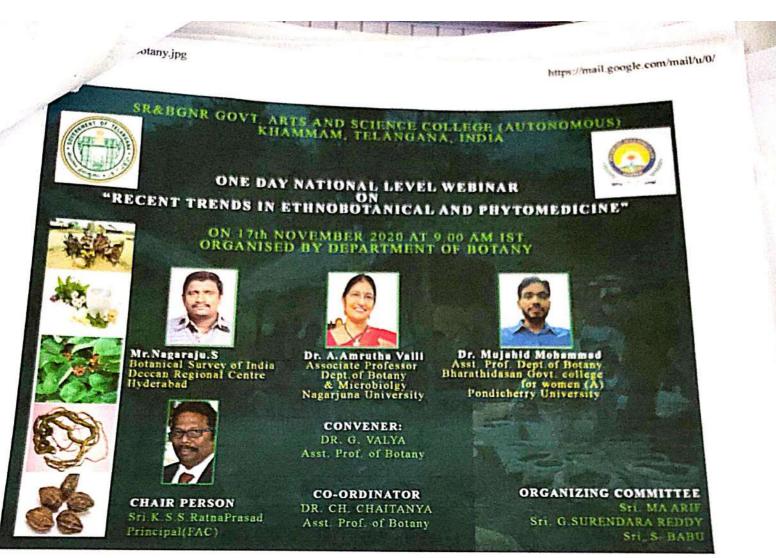

# WURKSHEPPET MENDING

| S.No. | Dem                          | This of the activity                                                           | Heture of the<br>activity | level Organised | Resource persons                           | Ca-caardinatar                                 | students<br>participe<br>ted               | Remarks                                 |
|-------|------------------------------|--------------------------------------------------------------------------------|---------------------------|-----------------|--------------------------------------------|------------------------------------------------|--------------------------------------------|-----------------------------------------|
| 1     | 08.11.2017                   | Workshop:<br>Archaeological<br>remains and<br>Pot mending                      | Workshop<br>:             | HISTORY         | K.John Milton,<br>Department of<br>Histroy | K.John<br>Milton,<br>Departmen<br>t of Histroy | 40                                         | CONDUCTED                               |
|       | PF<br>S.R.& B.C<br>Science C | COOR<br>RINCIPAL<br>SNR. Govt Arts &<br>offege (NAAC-B++)<br>Dus-K H A M M A M |                           |                 |                                            | Departr                                        | HEAD<br>Ment of 1<br>Arts & S<br>Mart Tela | History<br>cince College (A)<br>angana. |