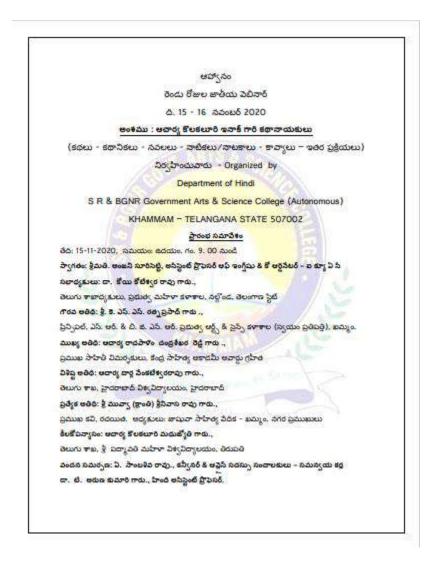

# WURKSHEPPET MENDING

| S.No. | Dem                          | This of the activity                                                           | Heture of the<br>activity | level Organised | Resource persons                           | Ca-caardinatar                                 | students<br>participe<br>ted               | Remarks                                 |
|-------|------------------------------|--------------------------------------------------------------------------------|---------------------------|-----------------|--------------------------------------------|------------------------------------------------|--------------------------------------------|-----------------------------------------|
| 1     | 08.11.2017                   | Workshop:<br>Archaeological<br>remains and<br>Pot mending                      | Workshop<br>:             | HISTORY         | K.John Milton,<br>Department of<br>Histroy | K.John<br>Milton,<br>Departmen<br>t of Histroy | 40                                         | CONDUCTED                               |
|       | PF<br>S.R.& B.C<br>Science C | COOR<br>RINCIPAL<br>SNR. Govt Arts &<br>offege (NAAC-B++)<br>Dus-K H A M M A M |                           |                 |                                            | Departr                                        | HEAD<br>Ment of 1<br>Arts & S<br>Mart Tela | History<br>cince College (A)<br>angana. |