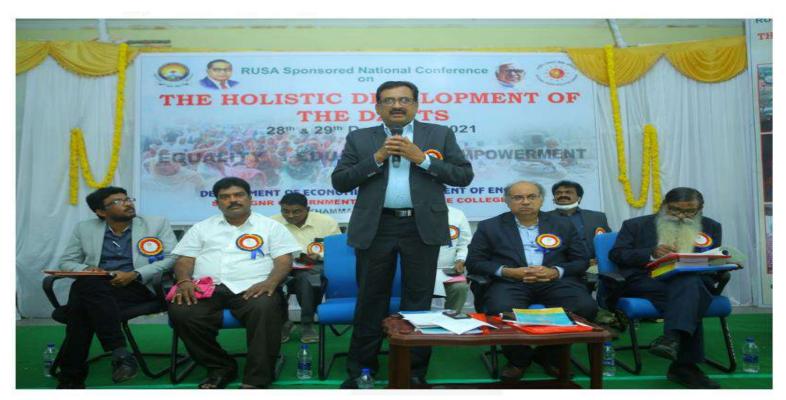

Soundarya Joseph State Project Officer, RUSA, Telangana State, Hyderabad

> Chief Guest Sri. Lingolo Komol Roju Chairman, Zilla Parishad, Khammam,

> > Guests of Honour

Prof. Dasari Murali Manohar Department of English, University of Hyderabad, Hyderabad

Dr. K. Krishna Reddy,

Head of Department of Economics, Dr. B. R. Ambedkar Open University, Hyderabad.

**Closing Remarks** 

Dr. N. Gopi, Convener of the Conference, & Assistant Professor, SR & BGNR Government Arts & Science College (A), Khamman.

**Vote of Thanks** 

Mr. N. Venikanna Assistant Professor of Economics, SR & BGNR Government Arts & Science College (A), Khammam,

Organised By

DEPARTMENT OF ECONOMICS & DEPARTMENT OF ENGLISH

SR & BGNR GOVERNMENT ARTS & SCIENCE COLLEGE (A), KHAMMAM - 507002,

TELANGANA, INDIA























దొతుల జీవన అభివృద్ధికి పరిపూర్ణత్వం సాధించాలి

ఖమ్మం ఎడ్యు కేషన్, డిసెంబర్ 28 (త్ర భన్యూస్): స్వాతంత్ర్యం వచ్చి 75 సంవత్సరాలు పూర్తయిన సందర్భంలో దళితుల ఆర్ధిక, సామా జిక, న్యాయ, సాంస్కృతిక రంగాలలో ఇంకా పరిపూర్ణత్వం సాధిం చాల్సి ఉందని పూర్వ జికిఎస్. జారాం



టిపిఎస్సిఫైర్మన్ ఆచార్య ఘంటా చక్రపాణి అన్నారు. మంగళవారం స్ధానిక ఎస్ఆర్అండ్బిజిఎన్ఆర్ కళాశాలలో ఎకనామిక్స్-ఇంగ్లీష్ విభాగాల సంయుక్త ఆధ్వర్యంలో రూసా సహకారంతో ట్రిన్సిపల్ డాక్టర్ మహ్మద్ జాకీరుల్లా అధ్యక్షతన ది హోలిస్మిక్ డెవలప్మెంట్ ఆఫ్ దళిత్స్ అనే అంశంపై నిర్వహిస్తున్న రెండురోజుల జాతీయ సదస్సులో ఆయన ముఖ్యఅతిథిగా పాల్గొని మాట్లాడుతూ.. భారతీయ నమాజంలో కులం పుట్టుకతోనే విభజిస్తున్నారని అన్నారు. సమన్వయకర్తలు ఎస్ వెంకన్న, డాక్టర్ సిపి మురళీధర్, ఇంగ్లీష్ విభాగాధిపతి డాక్టర్ విజయభాస్కరశర్మ, వైస్ ట్రిన్సిపాల్స్ డాక్టర్ బి.వి.రెడ్డి, రత్నుపసాద