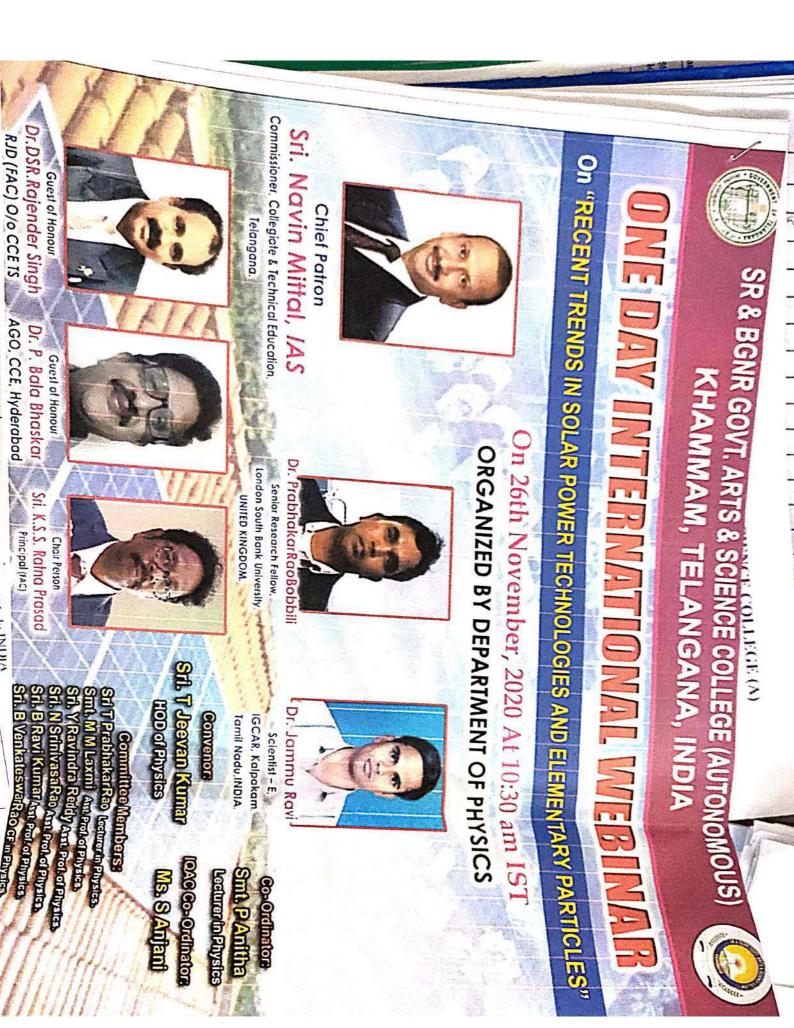

## A One day Workshop on Problem solving using Algorithms

#### About the Workshop

"Problem Solving Using Algorithm " Workshop will be held at SR & BGNR GOVI. ARTS & SCIENCE COLLEGE(Autonomuos), Khammam, Telangana India, on 7<sup>th</sup>, February 2018. The aim of the workshop Problem Solving Using Algorithm is to provide the skills mechanism to the students for learning the process in which how to read and analyse the problem statement carefully in order to list the principal components of the problem and decide the core functionalities that a solution should have. The workshop is to meet new challenges, collect new ideas and exhibit it as a practice during the session. We invite all the students of Computer Science & Applications in the domain of interest.

#### ONE DAY WORKSHOP

On

"PROBLEM SOLVING USING ALGORITHMS"

On

7TH FEBRUARY, 2018

Organized By

DEPARTMENT OF COMPUTER SCIENCE & APPLICATIONS SR & BGNR GOVT. ARTS & SCIENCE COLLEGE

AUTONOMOUS

KHAMMAM

Under

#### STUDENT DEVELOPMENT PROGRAM

(To cultivate Student Learning and development by supporting Students in their Academic, Personal and Social Growth)

esourse Person

#### K.NAGESWAR RAO, M.Tech, PhD

DEPARTMENT OF COMPUTER SCIENCE & APPLICATIONS

SR & BONR COVT. ARTS & SCIENCE COLLEGE(A), KHAMMAM VENUE

Room No: 205, COMPUTER LABI

## SR & BGNR GOVT. ARTS & SCIENCE COLLEGE(A), Khammam

Department of Computer Science & Applications is organizing the following event.

Name of the Events Workshop

Date: 07-02-18

Venue: Computer Lab

Opto: Problem Solving using Algorithms