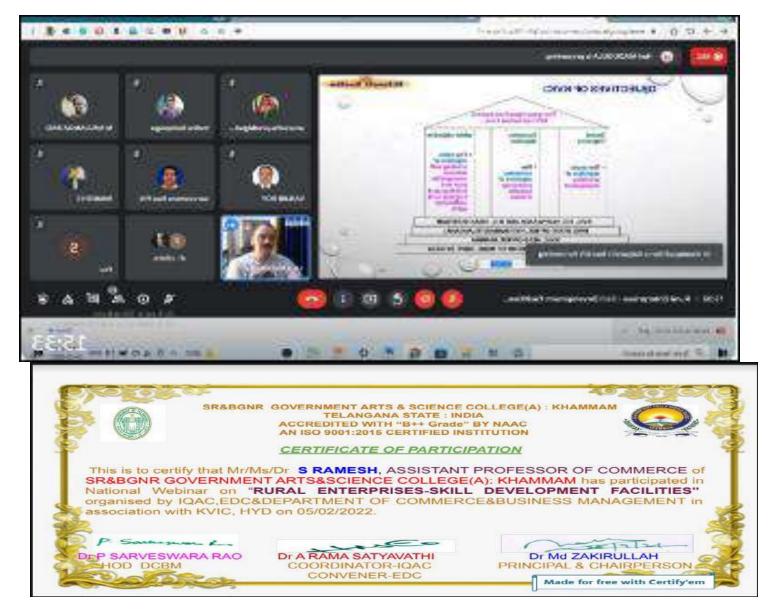

ए। Date & Time: 10 January 2022, 12:00pm - 1:00pm, Google Meet joining link: https://meet.google.com/czd-fxrs-vgw Participants will receive e-certificate after sending their feedback

\*Required

Email \*

## SR&BGNR Govt. Arts & SCIence College(A), Khammam ONE DAY NATIONAL WEBINAR IQAC, EDC& DEPT. OF COMMERCE&BUSINESS MANAGEMENT IN COLLABORATION WITH KVIC, HYDERABAD

#### "RURAL ENTERPRISES - SKILL DEVELOPMENT FACILITIES"



Chief Guest : Dr Mohd Zakeerullaih, Principal,SR&BGNR Govt. Arts & SCIence College(A), Khammam

Guest of Honour: Dr Sanjib Roy, State Director, KVIC, Telangana

Through https://meet.google.com/qym-usae-coc Workshop registration link: https://forms.gle/AfeYFknz1wUrVyD69

For further details please contact: Convenor: Dr.A R Satyavathi Co-ordinator, IQAC & Convener-EDC



Guest of Honour: Dr Sanjib Roy, State Director, KVIC, Telangana – spoke about KVIC

Resource Person- Mr. Hari Madugula, Asst Director, KVIC, Hyderabad – spoke about the opportunities available at KVIC.

Mr. Bhujanga Rao. M - Lead District Manager (Retd). Professional in Agri, CSR, NGO Management and Entrepreneurship spoke about training facilities, placements available.





**[పజాపక్షం/ ఖమ్మం :** నగరంలోని ఎస్ఆర్అండ్బిజిఎన్ఆర్ కళాశాల ఐక్యూఏసి, ఎంటర్టైన్మెంట్ డెవలప్మెంట్, వాణిజ్య శాఖల ఆధ్వర్యంలో కెవిఐసి, హైదరాబాద్ వారి సౌజన్యంతో అంతర్మాల సదస్సు శనివారం నిర్వహించారు. సదస్సులో పాల్గొన్న సంజీబ్ రాయ్, డైరెక్టర్ కెవిఐసి హైదరాబాద్ సంస్థ స్థాపన ఉద్దేశాలను వివరించారు. హరి మాడుగుల, అసిస్టెంట్ డైరెక్టర్ కెవిఐసి వివిధ గ్రామీణ పరి శమలకు కెవిఐసి ఇచ్చే శిక్షణ కార్యకమాలను వివరించారు. ఎం. భుజంగరావు కెవిఐ