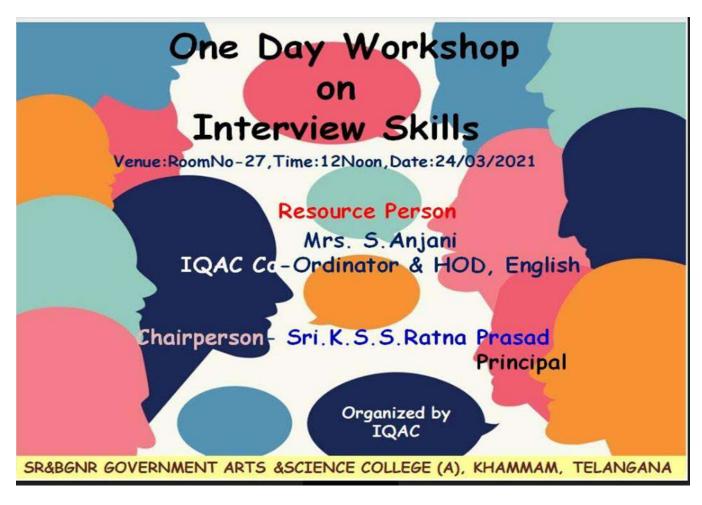

## A One day Workshop on Problem solving using Algorithms

#### About the Workshop

"Problem Solving Using Algorithm " Workshop will be held at SR & BGNR GOVI. ARTS & SCIENCE COLLEGE(Autonomuos), Khammam, Telangana India, on 7<sup>th</sup>, February 2018. The aim of the workshop Problem Solving Using Algorithm is to provide the skills mechanism to the students for learning the process in which how to read and analyse the problem statement carefully in order to list the principal components of the problem and decide the core functionalities that a solution should have. The workshop is to meet new challenges, collect new ideas and exhibit it as a practice during the session. We invite all the students of Computer Science & Applications in the domain of interest.

#### ONE DAY WORKSHOP

On

"PROBLEM SOLVING USING ALGORITHMS"

On

7TH FEBRUARY, 2018

Organized By

DEPARTMENT OF COMPUTER SCIENCE & APPLICATIONS SR & BGNR GOVT. ARTS & SCIENCE COLLEGE

AUTONOMOUS

#### STUDENT DEVELOPMENT PROGRAM

(To cultivate Student Learning and development by supporting Students in their Academic, Personal and Social Growth)

esourse Person

#### K.NAGESWAR RAO, M.Tech, PhD

DEPARTMENT OF COMPUTER SCIENCE & APPLICATIONS

SR & BONR COVT. ARTS & SCIENCE COLLEGE(A), KHAMMAM VENUE

Room No: 205, COMPUTER LABI

## SR & BGNR GOVT. ARTS & SCIENCE COLLEGE(A), Khammam

Department of Computer Science & Applications is organizing the following event.

Name of the Events Workshop

Date: 07-02-18

Venue: Computer Lab

Opto: Problem Solving using Algorithms