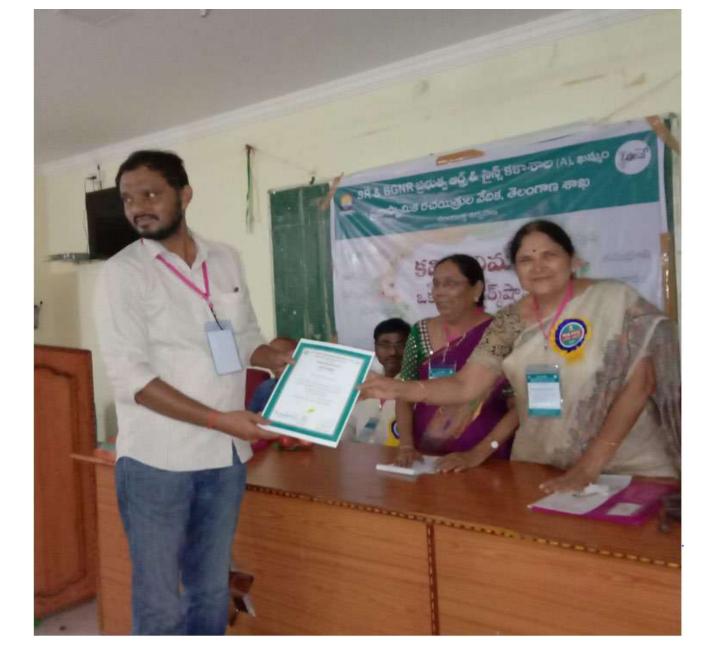

# WURKSHEPPET MENDING

| S.No. | Dem                          | This of the activity                                                           | Heture of the<br>activity | level Organised | Resource persons                           | Ca-caardinatar                                 | students<br>participe<br>ted               | Remarks                                 |
|-------|------------------------------|--------------------------------------------------------------------------------|---------------------------|-----------------|--------------------------------------------|------------------------------------------------|--------------------------------------------|-----------------------------------------|
| 1     | 08.11.2017                   | Workshop:<br>Archaeological<br>remains and<br>Pot mending                      | Workshop<br>:             | HISTORY         | K.John Milton,<br>Department of<br>Histroy | K.John<br>Milton,<br>Departmen<br>t of Histroy | 40                                         | CONDUCTED                               |
|       | PF<br>S.R.& B.C<br>Science C | COOR<br>RINCIPAL<br>SNR. Govt Arts &<br>offege (NAAC-B++)<br>Dus-K H A M M A M |                           |                 |                                            | Departr                                        | HEAD<br>Ment of 1<br>Arts & S<br>Mart Tela | History<br>cince College (A)<br>angana. |