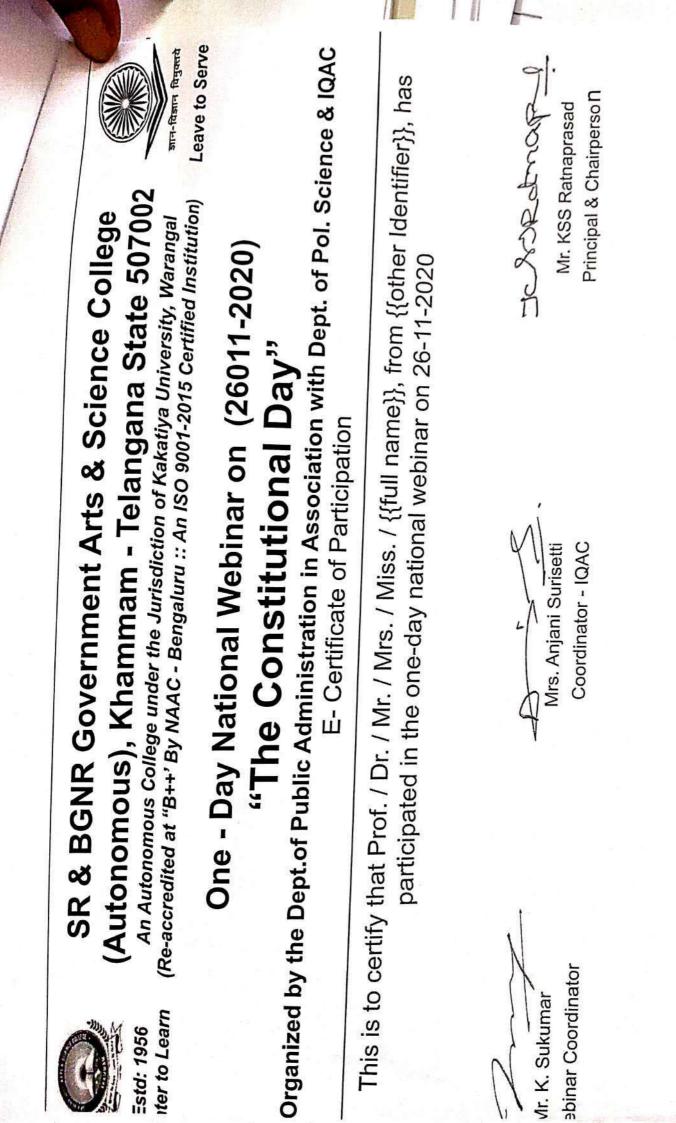

|                                      |                                                |            |
|                                                                                                       |                                      |                                                |            |
|                                                                                                       |                                      |                                                |            |
|                                                                                                       |                                      |                                                |            |





# S.R&B.G.N.R GOVT.ARTS AND SCIENCE COLLEGE (A) KHAMMAM, TELANGANA, INDIA

ONE DAY INTERNATIONAL WEBINAR on

#### "RECENT TRENDS IN SOLAR POWER TECHNOLOGIES & ELEMENTARY PARTICLES" ON 26th NOVEMBER -2020, 10-30 AM

#### PROGRAM SCHEDULE

| TIME                                          | SCHEDULE                                                                                                                                                                    |
|-----------------------------------------------|-----------------------------------------------------------------------------------------------------------------------------------------------------------------------------|
| 10-30 AM                                      | JOINING THE WEBINER THROUGH ZOOM LINK /LOGIN