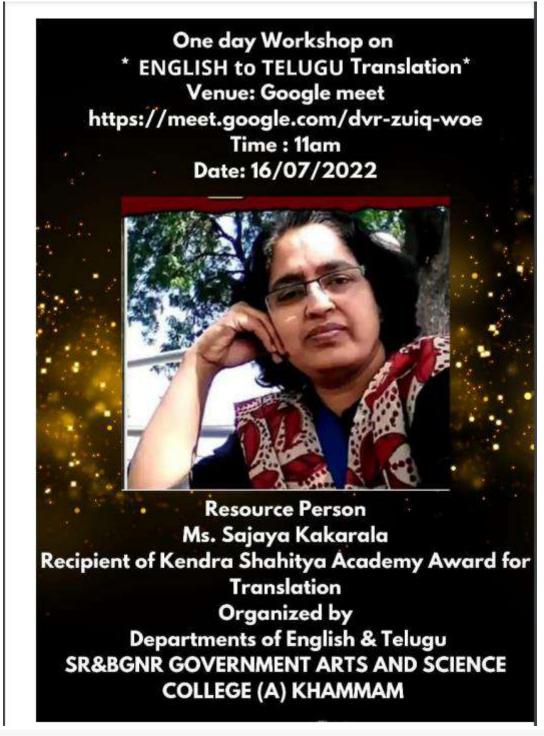

| TEVE     | Mentors                        |          |                |

# 16/07/2022 WORKSHOP **ENGLISH TO TELUGU TRANSLATION**



English to Telugu Translation - One-Day Online Workshop on 16-07-2022 at 11:00am, SR & BGNR GASC (A), Khammam. Registration Form. SR & BGNR Government Arts & Science College (A), Khammam, Telangana State - 507 002, Department

https://docs.google.com/forms/d/e/1FAIpQLSdjLfJXMIr92Vusn0WV5V9Nk7ALBBorxFGeqT W3h4-SscmHEw/viewform?usp=sf\_link

2:00 PM

Dear staff members, Register yourself and forward to student groups 2:01 PM

# **NUMBER OF PARTICIPANTS: 107**



#### Meet

Real-time meetings by Google. Using your browser, share your video, desktop, and presentations with teammates and customers. meet.google.com

SATURDAY

One day Workshop on

\* English to Telugu Translation\* Venue: Google meet Google Meet joining link: https://meet.google.com/dvr-zuiq-woe Time : 11am Date: 16/07/2022

Re