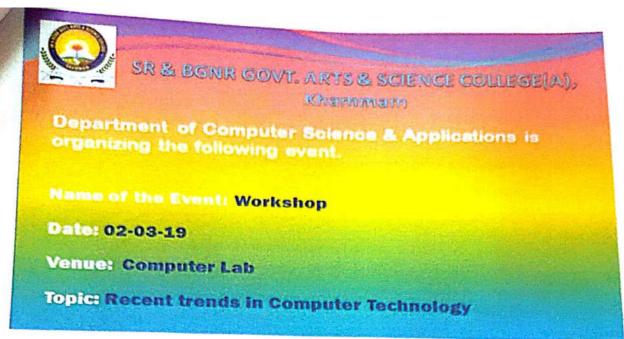

artificial intelligence, edge computing, and quantum computing. The workshop is to meet new challenges, collect new ideas and enhibit it as a practice during the session.



ONE DAY WORKAEOP Os "Recent Trends in Computer Technology" Or 2= March, 2015

Corporations By DEPARTMENT OF COMPUTER SCIENCE & APPLICATIONS SR & BGNR GOVT, ARTS & SCIENCE COLLEGE

**AUTOMONDUS** 

KRAMMAN Seder

STUDENT DEVELOPMENT PROGRAM

(To cultivate Student Learning and development by supporting Students in their Academic, Personal and Social Growth)

Dr. K. Nepether Rad, P.M., Dr. K. Nepether Rad, P.M., DEPARTMENT OF COMPUTER SCIENCE & APPLICATIONS SR & BONR GOVT. ARTS & SCIENCE COLLECE(2), READMANN TRAVES

Room No: 233, COMPUTER LARS



hallull

PRINCIPAL S.R.& B.G.N.R. Govt. Arts & Science College (NAAC-B++)



### **Content Covered**

The recent stats show that students graduating in computer science have the chance to start their career with the highest paying salaries as compared to other domains. They are high in demand, and they can afford to be picky about their industry to start with. Technology has been growing exponentially over the past decades, and industries are looking for fresh graduates in new technologies in computer science who can join their team and help them to transform their ideas in a better manner.

Here are the five latest technologies in computer science which are storming the industry they are

- 1. Clouding Computing
- 2. Artificial Intelligence
- 3. Mobile Computing
- 4. Cyber Security
- 5. Virtual Reality

## **Clouding Computing**

Cloud computing is a generalized