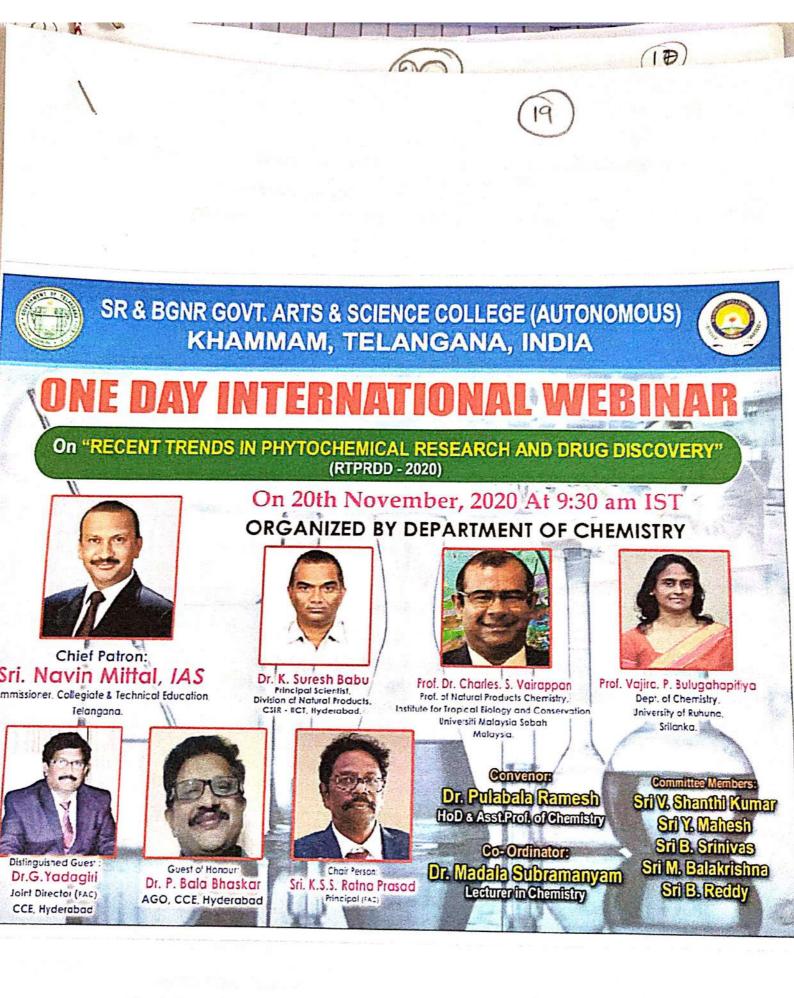

# WURKSHEPPET MENDING

| S.No. | Dem                          | This of the activity                                                           | Heture of the<br>activity | level Organised | Resource persons                           | Ca-caardinatar                                 | students<br>participe<br>ted               | Remarks                                 |
|-------|------------------------------|--------------------------------------------------------------------------------|---------------------------|-----------------|--------------------------------------------|------------------------------------------------|--------------------------------------------|-----------------------------------------|
| 1     | 08.11.2017                   | Workshop:<br>Archaeological<br>remains and<br>Pot mending                      | Workshop<br>:             | HISTORY         | K.John Milton,<br>Department of<br>Histroy | K.John<br>Milton,<br>Departmen<br>t of Histroy | 40                                         | CONDUCTED                               |
|       | PF<br>S.R.& B.C<br>Science C | COOR<br>RINCIPAL<br>SNR. Govt Arts &<br>offege (NAAC-B++)<br>Dus-K H A M M A M |                           |                 |                                            | Departr                                        | HEAD<br>Ment of 1<br>Arts & S<br>Mart Tela | History<br>cince College (A)<br>angana. |