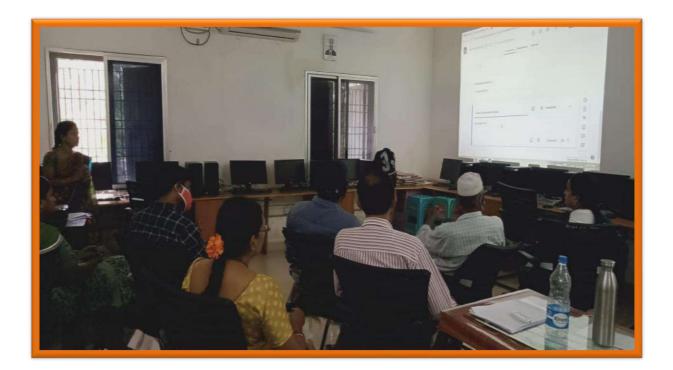

the toggle again to reopen your form.

| 2 responses             |                  | • |               |
|-------------------------|------------------|---|---------------|
| SUMMARY INDIVIDUA       |                  |   |               |
|                         |                  | 1 | Not accepting |
| Message for respondents | 1                |   |               |
|                         | epting responses |   |               |

## Conclusion

If we wish to be notified of any new form submissions, select **Tools > Notification Rules** from the Google Sheet menu. Select your notification preference, then click **Save** to save your changes.

Do not modify the sheetsheet data until after you have collected all responses. Modifying the form could result in incorrect data placement.





Participants list

# SR & BGNR GOVT. ARTS & SCIENCE DEGREE COLLEGE (A), KHAMMAM Department of Computer Science & Applications Workshop on Creation of Google Forms

| SNo. | Name of the Faculty   | Department                                                                                                      | Signature      |
|------|-----------------------|-----------------------------------------------------------------------------------------------------------------|----------------|
| 1    | Dr. P. SARVESWARA RAS | Commerce                                                                                                        | P. Samegeranda |
| 2    | D. V. Mamang          | И