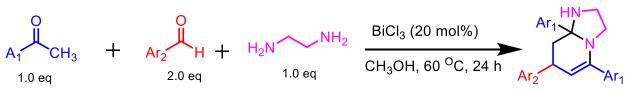

lusively. The reaction is mild with broad substrate scope, thus allowing easy access to a wide range of bis-arylated  $\alpha$ -/ $\beta$ -/ $\gamma$ -substituted butenolides.



The synthesis of nitrogen containing heterocycles is of particular interest in the pharmaceutical industry due to the range of biological activities exhibited by such compounds. Their synthesis using multicomponent reactions saves steps, and minimizes waste generation. The bismuth(III) chloride multicomponent synthesis of a series of hexahydroimidazo[1, 2-*a*]pyridines is a green protocol. Bismuth (III) compounds are especially attractive from a green chemistry perspective because they are remarkably nontoxic, non-corrosive and relatively inexpensive. The method avoids chromatography and an aqueous waste stream.



- 1. Brijesh M. Sharma, Dinesh R. Shinde, Ruchi Jain, EeshwaraiahBegari, Shruti Satbhaiya, Rajesh G. Gonnade and Pradeep Kumar; *Organic Letters*, **2018**, 20, 2787–2791.
- 2. Noah T. Haskin, Richard A. Guingrich, Allison J. Schrader, Matthew R. Crosse, Alpa Y. Dave, Eeshwaraiah Begari, Ram S. Mohan; *Green and Sustainable Chemistry*, **2021**, 11, 89-85.

#### Molecular Hybridization Approach: Accelerating the Design of New Anticancer Agents in Drug Discovery

#### Dr. Nagula Shankaraiah

Department of Medicinal Chemistry, National Institute of Pharmaceutical Education and Research (NIPER), Hyderabad - 500 037, India.

E-mail.: <a href="mailto:shankar@niperhyd.ac.in">shankar@niperhyd.ac.in</a>

Cancer is a growing lead cause of mortality and accounts for the major morbidity worldwide.