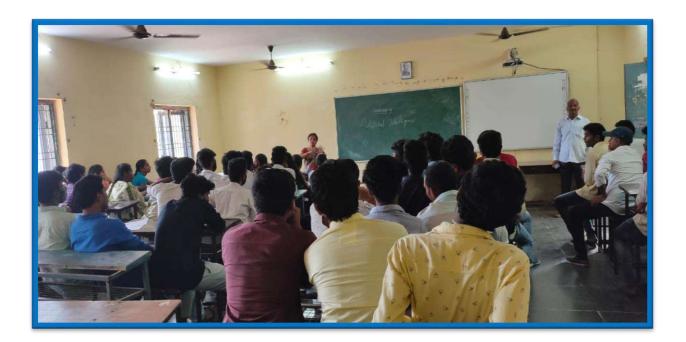

#### About the Workshop

"Problem Solving Using Algorithm " Workshop will be held at SR & BGNR GOVI. ARTS & SCIENCE COLLEGE(Autonomuos), Khammam, Telangana India, on 7<sup>th</sup>, February 2018. The aim of the workshop Problem Solving Using Algorithm is to provide the skills mechanism to the students for learning the process in which how to read and analyse the problem statement carefully in order to list the principal components of the problem and decide the core functionalities that a solution should have. The workshop is to meet new challenges, collect new ideas and exhibit it as a practice during the session. We invite all the students of Computer Science & Applications in the domain of interest.

#### ONE DAY WORKSHOP

On

"PROBLEM SOLVING USING ALGORITHMS"

On

7TH FEBRUARY, 2018

Organized By

DEPARTMENT OF COMPUTER SCIENCE & APPLICATIONS SR & BGNR GOVT. ARTS & SCIENCE COLLEGE

AUTONOMOUS