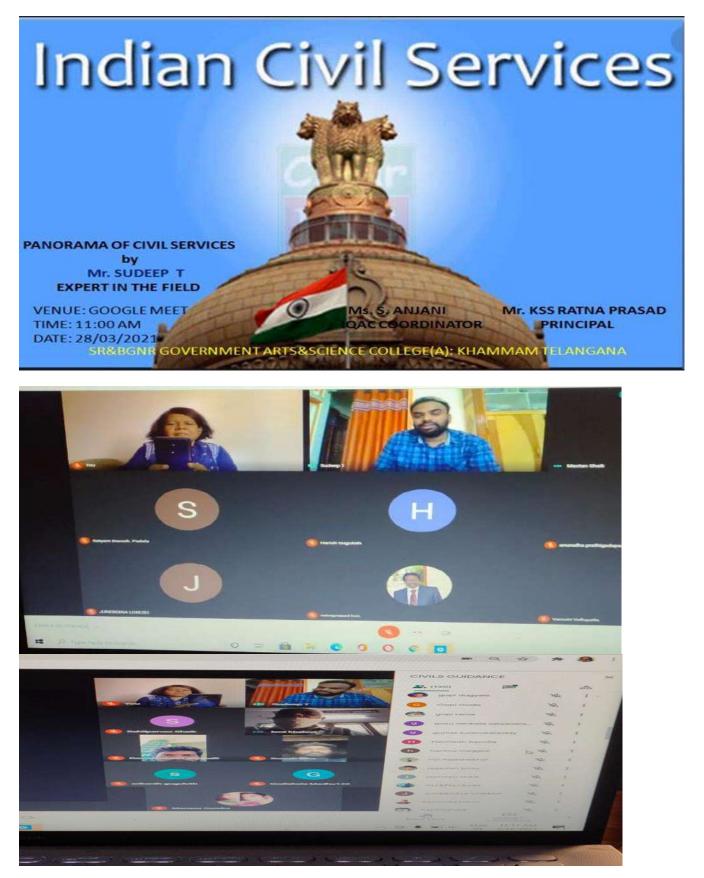

der the Jurisdiction of Kakatiya University, Warangal (Re-accredited at "B++' By NAAC - Bengaluru :: An ISO 9001-2015 Certified Institution) Leave to Serve

#### A One - Day National Workshop on "INTELLECTUAL PROPERTY RIGHTS" (18-03-2021) Organized by the IQAC E- Certificate of Participation

This is to certify that Prof. / Dr. / Mr. / Mrs. / Miss. / {{full name}}, from {{other Identifier}}, has participated in a one-day national webinar on 18-03-2021

haitony

Dr. Charakana Chaitanya Webinar Coordinator

Mrs. Anjani Surisetti Coordinator - IQAC

Meatina

Mr. KSS Ratnaprasad Principal & Chairperson

NUMBER OF PARTICIPANTS - 109

## 24/03/2021 WORKSHOP ON INTERVIEW SKILLS



## **NUMBER OF PARTICIPANTS- 86**

#### 28/03/2021 PANORAMA OF CIVIL SERVICES AWARENESS PROGRAMME ORGANISED BY IQAC



NUMBER OF PARTICIPANTS -125

## **Department of Mathematics**

### National Webinar Topic : Volumes and surfaces of Revolution

Name of the subject expert : Dr D Pushpa

Asst Prot Of Mathematics

GDC(W) Begumpet, HYD

Date : 17.04.2021

College : SR&BGNR govt arts & science college(A) , khammam

| Carlos and | 8. BGNR GOVT. ARTS and SCIENCE C<br>KHAMMAM, TELANGANA (State<br>DEPARTMENT OF MATHEMA<br>(Whenas | )                      |
|------------------------------------------------|---------------------------------------------------------------------------------------------------|------------------------|
| T.                                             | en                                                                                                |                        |
|