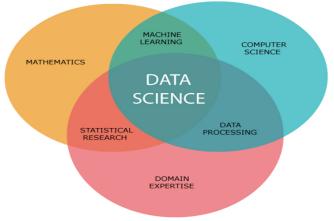

Organized By DEPARTMENT OF COMPUETR SCIENCE & APPLICATIONS

SR & BGNR GOVT. ARTS & SCIENCE COLLEGE

AUTONOMOUS

KHAMMAM

Under

#### STUDENT DEVELOPMENT PROGRAM

(To cultivate Student Learning and development by supporting Students in their Academic, Personal and Social Growth)

#### Resourse Person

#### M.SREENIVASA RAO, M.C.A, M.Phil

DEPARTMENT OF COMPUTER SCIENCE & APPLICATIONS

SR & BGNR GOVT. ARTS & SCIENCE COLLEGE(A), KHAMMAM

VENUE

Room No: 205, COMPUTER LABI





## **Content Covered:**

The term "data science" was coined in 2001, attempting to describe a new field. a famous blog post by Drew Conway in 2013, called <u>The Data Science Venn Diagram</u>, in which he drew the following diagram to indicate the various fields that come together to form what we call "data science."



Regardless of whether data science is just a part of statistics, and regardless of the domain to which we're applying data science, the goal is the same: **to turn data into actionable value.** The professional society INFORMS defines the related field of analytics as "the scientific process of transforming data into insight for making better decisions."

Data science is a deep study of the massive amount of data, which involves extracting meaningful insights from raw, structured, and unstructured data that is processed using the scientific method, different technologies, and algorithms.

It is a multidisciplinary field that uses tools and techniques to manipulate the data so that you can find something new and meaningful.



# **Data Science Components**



# • Statistics:

Statistics i