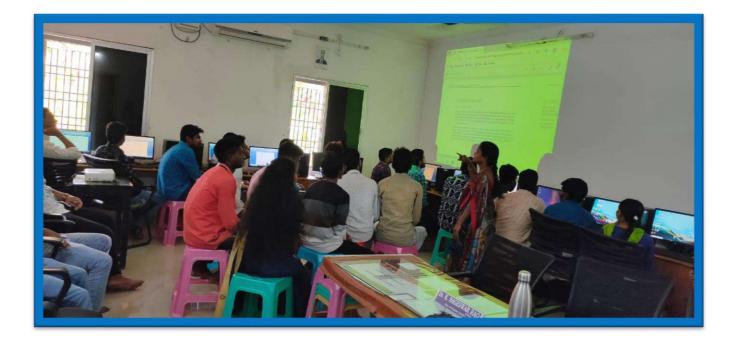

#### K.NAGESWAR RAO, M.Tech, PhD

DEPARTMENT OF COMPUTER SCIENCE & APPLICATIONS

SR & BONR COVT. ARTS & SCIENCE COLLEGE(A), KHAMMAM VENUE

Room No: 205, COMPUTER LABI