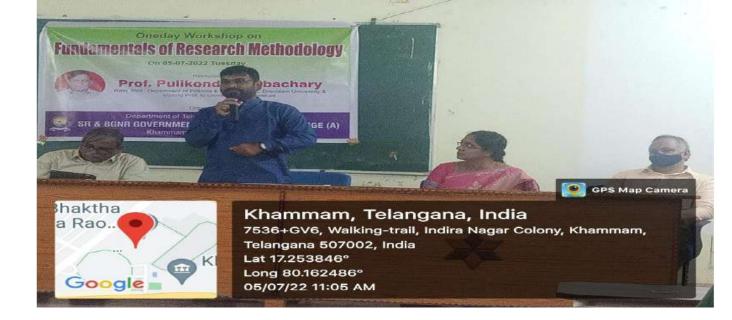

కడమిక్ గైడెన్స్ అధికారి డీటీ చారి సందర్శించారు. ఈ సంద రృంగా కళాశాల అధ్యాపకులతో సమావేశం నిర్వ హించారు. ఉద్యోగ–ఉపొధి సాధన వైపు విద్యార్య లను ఉన్నతంగా తీర్చిదిద్దడమే రాష్ట్ర ప్రభుత్వ లక్ష్య మని, అనేక నైపుణ్యాలను పెంపొందిస్తూ ప్రయోజ కులను చేయాలని సూచించారు. సమావేశంలో ప్రిన్ఫిపాల్ జాకీరుల్గా, రత్నప్రసాద్, రామ సత్య పతి, అధ్యాపకులు పాల్గొన్నారు.

# 05/07/2022 WORKSHOP ON FUNDAMENTALS OF RESEARCH METHODOLOGY

# Oneday Workshop on Fundamentals of Research Methodology

On 05-07-2022 Tuesday



Resource Person : Prof. Pulikonda Subbachary

Retd. Prof., Department of Folklore & Tribal Studies, Dravidain University & Visiting Prof. to University of Hyderabad

Organised by



Department of Telugu, English, Hindi & IQAC SR & BGNR GOVERNMENT ARTS & SCIENCE COLLEGE (A) Khammam, Telangana - 507 002.









# 'ప్రశ్వతోనే పలిశోధన మొదలవుతుంది'

ఖమ్మం ఎడ్యుకేషన్, జూలై 5: ఏ శాస్త్రంలోనైనా మౌలికంగా పరిశోధన ఒక ప్రశ్నతో మొదలై సిద్ధాంత వ్యాసంగా రూపొందుతుందని ద్రావిడ విశ్వవిద్యా లయం జానపద, గిరిజన అధ్యయన కేంద్ర విశ్రాంత ఆచార్యుడు, ప్రముఖ పరిశోధకుడు డాక్టర్ పులికొండ సుబ్బా చారి పేర్కొన్నారు. నగరంలోని ఎస్ఆర్ అండ్ బీజీఎన్ఆర్ కళాశాల తెలుగు, ఇంగ్లిష్, హిందీ, ఐక్యూఏసీ విభాగాల సంయుక్త ఆధ్వర్యంలో 'ప్రాథమిక పరిశో ధన పద్దతులు – తీరుతెన్నులు' అనే



మాట్లాడుతున్న సుబ్బాచారి

అంశంపై మంగళవారం నిర్వహించిన సద స్సులో ఆయన మాట్లాడారు. పరిశోధనాంశ ఎంపిక, విషయ సేకరణ, సిద్ధాంత వ్యాస లక్ష్యం, క్రోడీకరణ తదితర పద్ధతులను వివ రించారు. మౌలికమైన ఆలోచన తీసుకొచ్చి దాని వెనుక ఉన్న సామాజిక సాంస్కృతిక నేపథ్యాన్ని చెప్పేదే సిద్ధాంత వ్యాసమువుతుం దని అన్నారు. విభాగాధిపతులు డాక్టర్ జరు పుల రమేశ్, గౌసియా, విజయభాస్కరశర్మ, సత్యవతి, సీనియర్