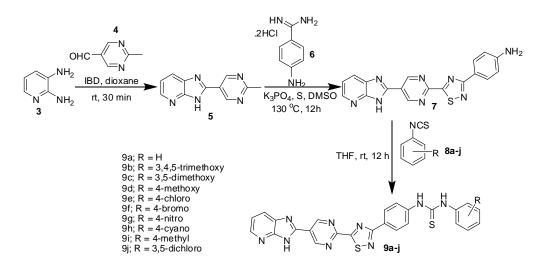

s were designed and synthesized. The structures of the synthesized compounds were characterized by <sup>1</sup>H NMR, <sup>13</sup>C NMR and massspectroscopy techniques. Further, all these compounds investigated against a panel of human cancer cell lines comprised MCF-7, MDA MB-231 (breast cancer), A549 (lung cancer) and DU-145 (prostate cancer) by employing MTT assay, Etoposide used as positive control. Most of the newly prepared compounds exhibited more potent anticancer activities on four cancer cell lines with IC50 values ranging from 0.16±0.039  $\mu$ M to 12.56±4.58  $\mu$ M and positive control showed with 1.91 ± 0.84  $\mu$ M to 3.08 ± 0.135  $\mu$ M. Among them, compounds **9a, 9b, 9c, 9d, 9h** and **9i** were found to be more promising anticancer activity than positive control.



Keywords: Imatinib, pyrimidine, tenovin-1, thiourea and anticancer activity.

### Synthesis of Tamarind gum-based pH responsive Hydrogel For Anticancer Drug delivery and antimicrobial Applications

Kasula Nagaraja, D. Hemalatha and K. S. V. Krishna Rao\*

Polymer Biomaterial Design and Synthesis Laboratory, Department of Chemistry, Yogi Vemana University, Kadapa, Andhra Pradesh, India-516003 E Mail: <u>ksvkr@yogivemanauniversity.ac.in</u>

### Abstract

This paper describes the development of pH-responsive hydrogel from tamarind gumand pH sensitive AGA monomers by a simple free radical polymerization method in presence of bis[2-(methacryloyloxy)ethyl] phosphate as a cross linker and potassium per sulphate as an initiator. In addition, these hydrogels have been used as templates for green