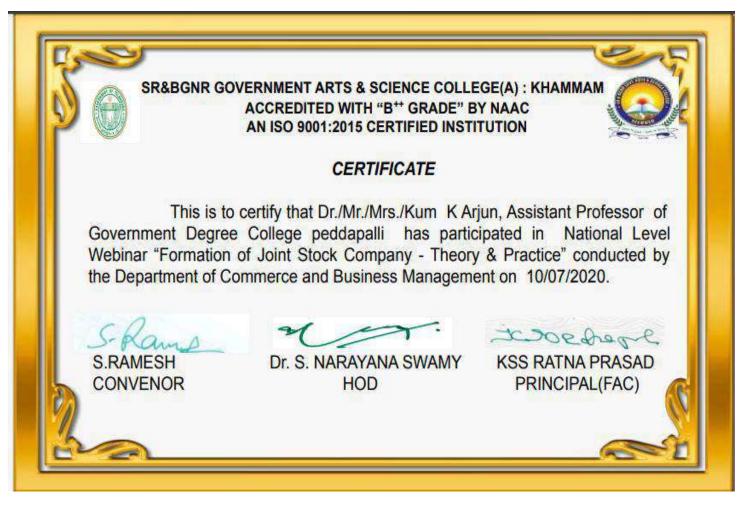

lege Bhadrachalam                              | 9912677953      |                            |   |
| 185 | Anusha                              | Degree 1st yr                                                   | Tara govt college                                                   | 6305948169      |                            |   |
| 186 | Naini akhila                        | Karimnagar                                                      | SRR govt degree collage karimnagar                                  | 9059971354      |                            |   |
| 187 | AZHRA FATIMA                        | RESEARCH SCHOLAR                                                | DR.B.R.AMBEDKAR OPEN UNIVERSITY                                     | 8919074493      |                            |   |





Department of Commerce and Business Management , SR&BGNR Govt.Arts&Science college(A) Khammam, Telangana is organising a One Day National Webinar on "IMPACT OF COVID-19 ON BUSINESS"

We cordially invite you to participate in the National Webinar.

Date: 13th November, 2020 Time: 10:00 AM

Venue: Zoom

No Registration fee e-Certificates will be sent

\*Registration link: https://docs.google.com/forms/d/1Pc2puYX6mGRIe\_0gsuna4HfQTwJpnTluFJuI1 \_fjt6U/edit WhatsApp group link https://chat.whatsapp.com/DCZEdAAa9tV237avmD6WAI

# Speakers:

\*1. Dr. A Patrick Assistant Professor of Commerce, OSMANIA UNIVERSITY

\*2. Dr. D. Muruganandam Associate Professor of Management, BHARATHIAR UNIVERSITY

1. Webinar- Chairperson Sri KSS Ratna prasad FEED BACK ON NATIONAL WEBINAR 13.11.2020 (Responses) 🔅