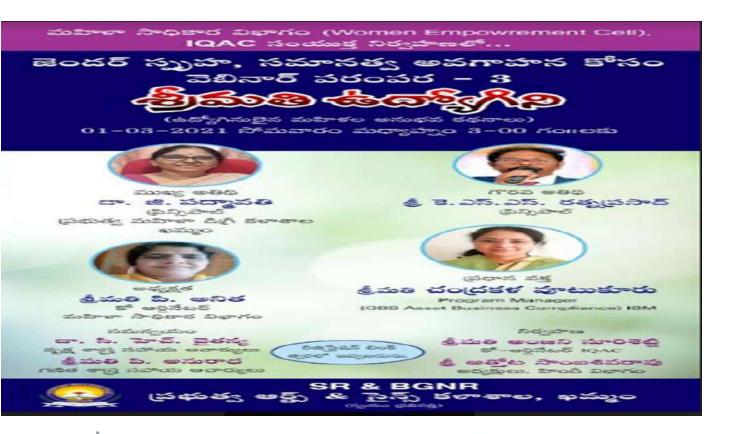

| 26/02 pullarao.<br>/2021 ail.com                  | ch.1997@gm    | Ram<br>pullarao                       | Sr&bgnr<br>khammam                                       | 846395<br>3150 |      |

| 19:04 |                     | chintala |             |        |
|-------|---------------------|----------|-------------|--------|
| :06   |                     |          |             |        |
| 26/02 |                     |          |             |        |
| /2021 |                     |          |             |        |
| 19:20 | inturidaya@email.co | Inturi   |             | 663026 |
| :02   | m                   | dayakar  | Sr and bgnr | 87214  |

# NUMBER OF PARTICIPANTS: 124

# WATCH ON YOU TUBE AT:

https://www.youtube.com/watch?v=HabRQhO3DkU

# SRIMATHI UDYOGINI - 3 Date: 01.03.2021





NUMBER OF PARTICIPANTS - 69

#### A One day Workshop on Creation of Google Forms

#### About the College

S.R.& B.G.N.R Government Arts and Science College was established in 1956 to cater the Educational needs of the Rural and Backward areas in and around Khammam town. Since Khammam is semi-urban area and is located aimed a commercially and industrially potential area, the college felt the need for introducing novel and Job Oriented Restructured courses to attend the demand of the day and the society.



#### About the Departments

S.R. & B.G.N.R. Government Arts and Science College, Khammam has introduced the Computer Course in the year 1997 with B.Sc Mathematics, Physics and Computer Science combination. In the immediately successive year, i.e.(1998-1999) computer course with B.A. a