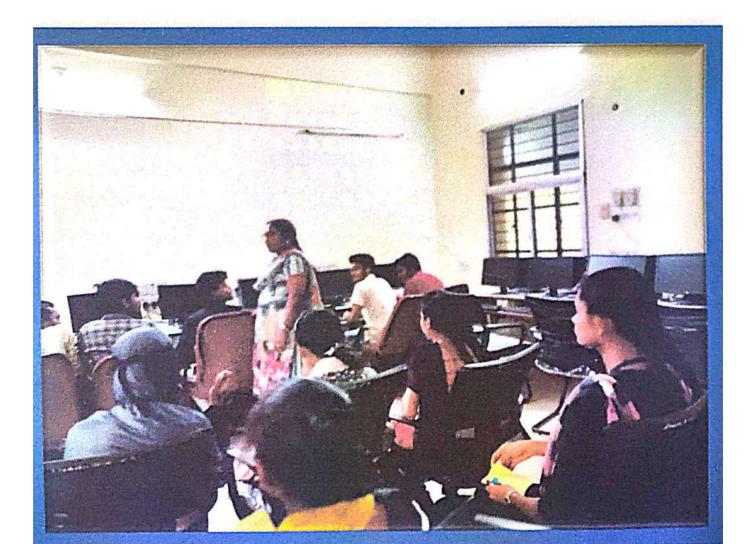

#### About the Workshop

"Problem Solving Using Algorithm " Workshop will be held at SR & BGNR GOVI. ARTS & SCIENCE COLLEGE(Autonomuos), Khammam, Telangana India, on 7<sup>th</sup>, February 2018. The aim of the workshop Problem Solving Using Algorithm is to provide the skills mechanism to the students for learning the process in which how to read and analyse the problem statement carefully in order to list the principal components of the problem and decide the core functionalities that a solution should have. The workshop is to meet new challenges, collect new ideas and exhibit it as a practice during the session. We invite all the students of Computer Science & Applications in the domain of interest.

#### K.NAGESWAR RAO, M.Tech, PhD

DEPARTMENT OF COMPUTER SCIENCE & APPLICATIONS

SR & BONR COVT. ARTS & SCIENCE COLLEGE(A), KHAMMAM VENUE

Room No: 205, COMPUTER LABI

## SR & BGNR GOVT. ARTS & SCIENCE COLLEGE(A), Khammam

Department of Computer Science & Applications is organizing the following event.

Name of the Events Workshop

Date: 07-02-18

Venue: Computer Lab

Opto: Problem Solving using Algorithms