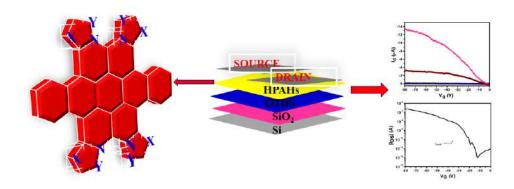

# WURKSHEPPET MENDING

| S.No. | Dem                          | This of the activity                                                           | Heture of the<br>activity | level Organised | Resource persons                           | Ca-caardinatar                                 | students<br>participe<br>ted               | Remarks                                 |
|-------|------------------------------|--------------------------------------------------------------------------------|---------------------------|-----------------|--------------------------------------------|------------------------------------------------|--------------------------------------------|-----------------------------------------|
| 1     | 08.11.2017                   | Workshop:<br>Archaeological<br>remains and<br>Pot mending                      | Workshop<br>:             | HISTORY         | K.John Milton,<br>Department of<br>Histroy | K.John<br>Milton,<br>Departmen<br>t of Histroy | 40                                         | CONDUCTED                               |
|       | PF<br>S.R.& B.C<br>Science C | COOR<br>RINCIPAL<br>SNR. Govt Arts &<br>offege (NAAC-B++)<br>Dus-K H A M M A M |                           |                 |                                            | Departr                                        | HEAD<br>Ment of 1<br>Arts & S<br>Mart Tela | History<br>cince College (A)<br>angana. |