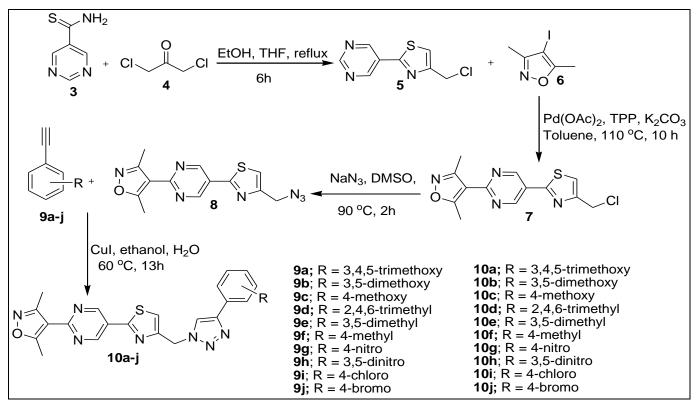

zed and characterized by <sup>1</sup>H NMR, <sup>13</sup>C NMR and mass spectral data. Further, these compounds were screened for their anticancer activities alongside a panel of human cancer cell lines like Prostate cancer (PC3 and DU-145), Lung cancer (A549) and Breast cancer (MCF-7) by using of MTT assay and etoposide used as standard drug. The outcome resulted were expressed in IC<sub>50</sub>  $\mu$ M and to compared with standard drug as etoposide. The IC<sub>50</sub> values ranges of compounds from 0.011±0.0017  $\mu$ M to 33.7±9.32  $\mu$ M and standard drug showed values ranges from 1.97 ± 0.45  $\mu$ M to 3.08 ± 0.135  $\mu$ M. Among the synthesized derivatives, five compounds **10a**, **10g**, **10h**, **10i** and **10j** were proved most potent activity compared to etoposide.



Keywords: Imatinib, tazobactum, pyrimidine, 1,2,3-triazole, and anticancer activity.

## Design, synthesis and anticancer evaluation of chalcone incorporated benzothiazoleimidazo[2,1-b]thiazole derivatives

V. Ragha Suma<sup>a,b</sup>, R. Sreenivasulu<sup>c</sup>, M. Subramanyam<sup>d</sup> and K. Ram Mohan Rao<sup>\*a</sup>

 <sup>a</sup>Department of Chemistry, GITAM Institute of Science, Gandhi Institute of Technology and Management, Rushikonda, Visakhapatnam – 530 045, Andhra Pradesh, India.
 <sup>b</sup>Department of Chemistry, Government Degree & PG College, Bhadrachalam – 507 111, Telangana, India.
 <sup>c</sup>Department of Chemistry, University College of Engineering (Autonomous), Jawaharlal Nehru Technological University, Kakinada – 533 003, Andhra Pradesh, India.
 <sup>d</sup>