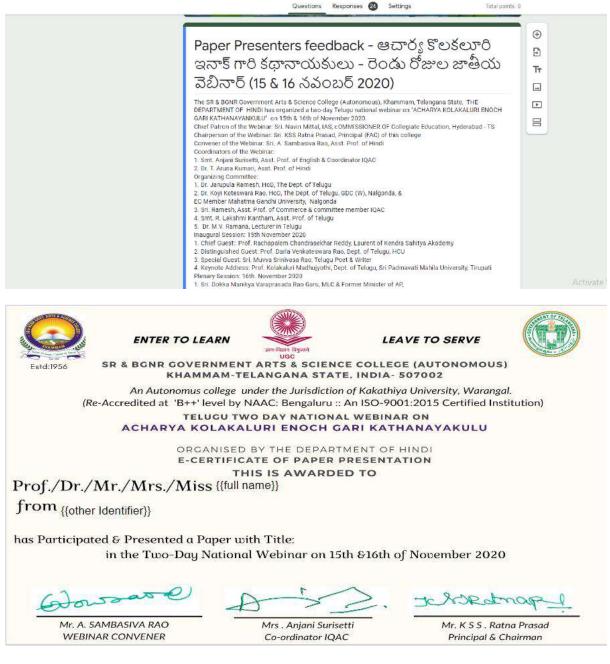

|                      |
|                                                                                       | e Webinar: A. Sambasiva Rao., Asst. Prof. of Hindi                                                   |                      |
| Organizing Co<br>1. Dr. Jarpula<br>2. Mrs. Anjani<br>3. Sri. S. Ram<br>4. Mrs. R. Lak |                                                                                                      | 11                   |
|                                                                                       | will be issued to the participants & Paper Presenters.                                               |                      |

😑 🛛 Paper Presenters feedback - ಆಪಾರ್ಯ ಕೇಲಕಲೂರ ಇನಾಕೆ ಗಾರಿ ಕಥಾನಾಯಕುಲ: 🗀 🕁

10050



# WATCH ON YOUTUBE AT:

https://drive.google.com/file/d/1wz46ZlNi23IzxIIuEOY7P9PYsBCWIW3L/view

| (Autonomo                                                                                    | GNR Government Arts &<br>us), Khammam - Telanga<br>ous College under the Jurisdiction of Kakat<br>++' level by NAAC: Bengaluru :: An ISO - | ana State – 507002                                 |
|----------------------------------------------------------------------------------------------|--------------------------------------------------------------------------------------------------------------------------------------------|----------------------------------------------------|
| ENTER TO LEARN TWO-day Telu                                                                  | gu National Webinar on