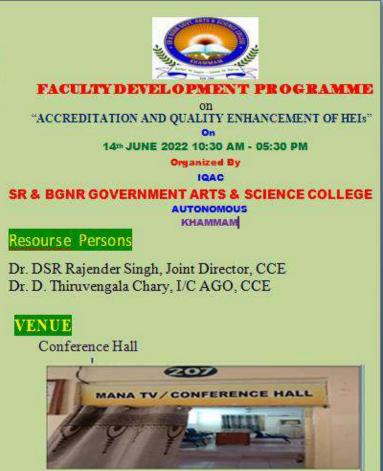

ENHANCEMENT OF HEIS**

#### About the College

S.R & B.G.N.R Government Arts and Science College was established in 1956 to cater the Educational needs of the Rural and Backward areas in and around Khammam town. Ever since then, the college is catering to the needs of the downtrodden, weaker and marginalized sections of the society.



#### **OBJECTIVES:**

- To bring awareness and present critical insights into all the seven criteria of NAAC, as the revised SSR proforma is being implemented w.e.f. 01-06-2022.
- To give guidance for SSR preparation, insight and in-depth knowledge of the DVV process
- To present some of the best practices followed by top graded institutions, to suggest measures for overall quality enhancement, to create awareness on revised AQAR and institutional growth.



# **Resource Persons:**

Joint Director - Dr.DSR Rajender Singh, Mobile No-9948121726

Assists the Commissioner of Collegiate Education and supervises the work of personnel and

functionaries under his/her control along with conducting enquiries and inspections.

Attends the work assigned by the CCE. One of the Senior Joint Directors in the Head Office is

nominated as Ex-officio RJD for City Cadre. (i.e. twin cities of

Hyderabad, Secunderabad and R.R.Dist.)

## Dr.D.Tiruvengala Chary, I/C AGO, Mobile No.9848784977

Assists the Commissioner in all Academic matters of the Department such as introduction of Restructured Courses, Assessment of workload in the colleges, Analysis of the Results, Monitoring of Academic Affairs of the colleges and computerization of data of the department. He