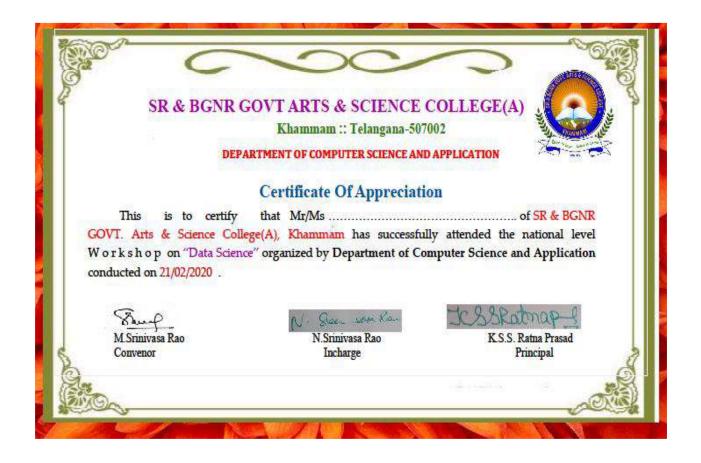

#### About the Workshop

"Problem Solving Using Algorithm " Workshop will be held at SR & BGNR GOVI. ARTS & SCIENCE COLLEGE(Autonomuos), Khammam, Telangana India, on 7<sup>th</sup>, February 2018. The aim of the workshop Problem Solving Using Algorithm is to provide the skills mechanism to the students for learning the process in which how to read and analyse the problem statement carefully in order to list the principal components of the problem and decide the core functionalities that a solution should have. The workshop is to meet new challenges, collect new ideas and exhibit it as a practice during the session. We invite all the students of Computer Science & Applications in the domain of interest.

#### ONE DAY WORKSHOP

On

"PROBLEM SOLVING USING ALGORITHMS"

On

7TH FEBRUARY, 2018

Organized By

DEPARTMENT OF COMPUTER SCIENCE & APPLICATIONS SR & BGNR GOVT. ARTS & SCIENCE COLLEGE

AUTONOMOUS

KHAMMAM

Under

#### STUDENT DEVELOPMENT PROGRAM

(To cultivate Student Learning and development by supporting Students in their Academic, Personal and Social Growth)

esourse Person

#### K.NAGESWAR RAO, M.Tech, PhD

DEPARTMENT OF COMPUTER SCIENCE & APPLICATIONS

SR & BONR COVT. ARTS & SCIENCE COLLEGE(A), KHAMMAM VENUE

Room No: 205, COMPUTER LABI

## SR & BGNR GOVT. ARTS & SCIENCE COLLEGE(A), Khammam

Department of Computer Science & Applications is organizing the following event.

Name of the Events Workshop

Date: 07-02-18

Venue: Computer Lab

Opto: Problem Solving using Algorithms