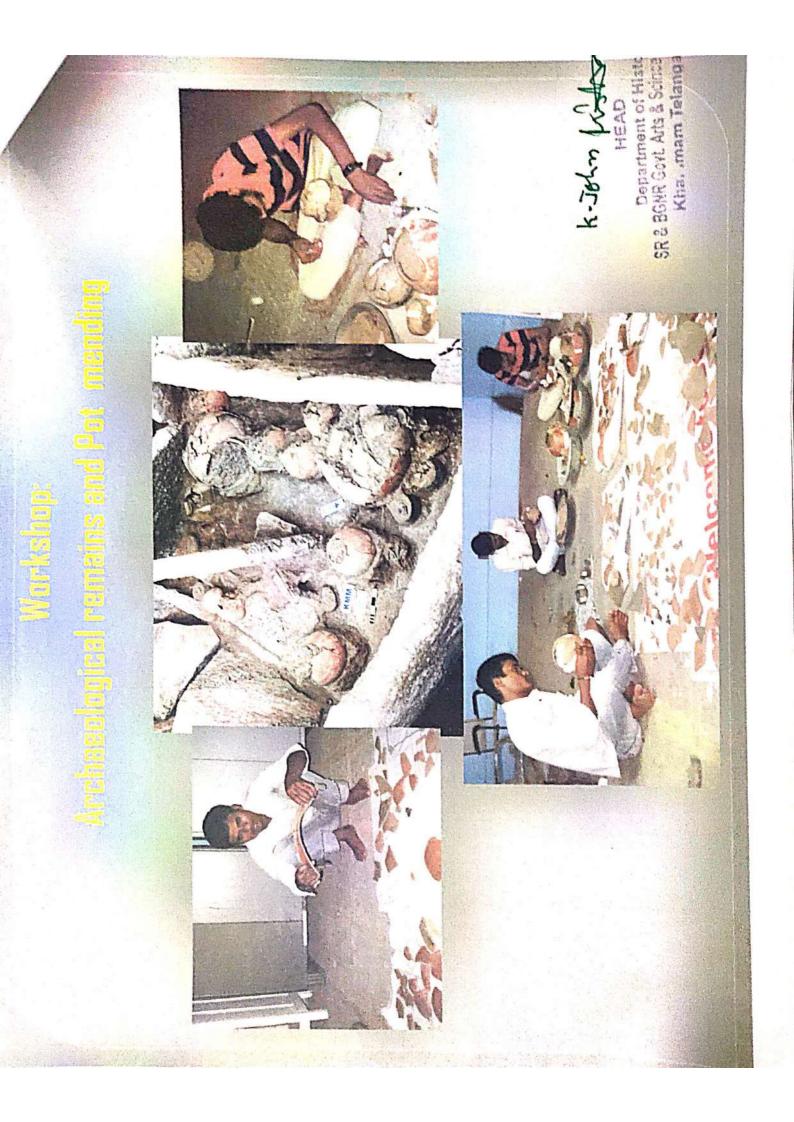

# WURKSHEPPET MENDING

| S.No. | Dem                          | This of the activity                                                           | Heture of the<br>activity | level Organised | Resource persons                           | Ca-caardinatar                                 | students<br>participe<br>ted               | Remarks                                 |
|-------|------------------------------|--------------------------------------------------------------------------------|---------------------------|-----------------|--------------------------------------------|------------------------------------------------|--------------------------------------------|-----------------------------------------|
| 1     | 08.11.2017                   | Workshop:<br>Archaeological<br>remains and<br>Pot mending                      | Workshop<br>:             | HISTORY         | K.John Milton,<br>Department of<br>Histroy | K.John<br>Milton,<br>Departmen<br>t of Histroy | 40                                         | CONDUCTED                               |
|       | PF<br>S.R.& B.C<br>Science C | COOR<br>RINCIPAL<br>SNR. Govt Arts &<br>offege (NAAC-B++)<br>Dus-K H A M M A M |                           |                 |                                            | Departr                                        | HEAD<br>Ment of 1<br>Arts & S<br>Mart Tela | History<br>cince College (A)<br>angana. |