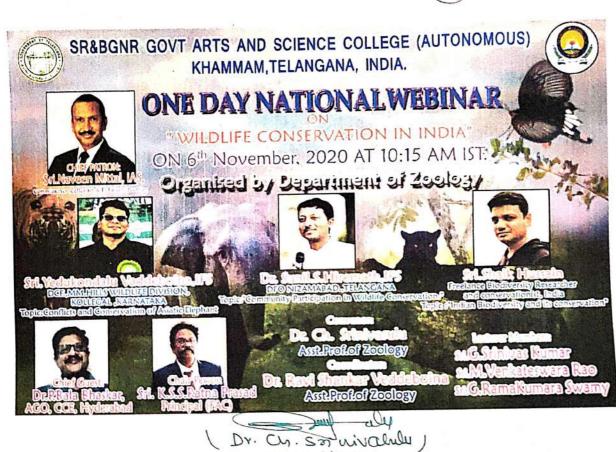

| South Korea                                                                 |
|                   | Topic: Development of inhaled target drugs and potential                    |
|                   | Topic: Development of Inflated target a 2gr and 1<br>treatment for Covid-19 |
| Session-IV        | Dancon Dr. N.V. Raman,                                                      |
| 12.15PM-1.15PM    | Research Scientist in Drug Discovery, Europhins Ltd., UK.                   |
|                   |                                                                             |
|                   | CLOSING REMARKS/VOTE OF THANKS                                              |
| 1.15PM            |                                                                             |





(36

S. B. B.G. N.R. Govt. College KIJANNIAN 507 COc

## SR&BGNR GOVT. ARTS AND SCIENCE COLLEGE (A) KHAMMAM TELANGANA, INDIA ONE DAY NATIONAL WEBINAR ON

"WILDLIFE CONSERVATION IN INDIA"

ON

## 6th NOVEMBER 2020

## PROGRAM SCHEDULE

| TIME                           | SCHEDULE                                                                                                                                                              |
|--------------------------------|-----------------------------------------------------------------------------------------------------------------------------------------------------------------------|
| 10.00 AM                       |