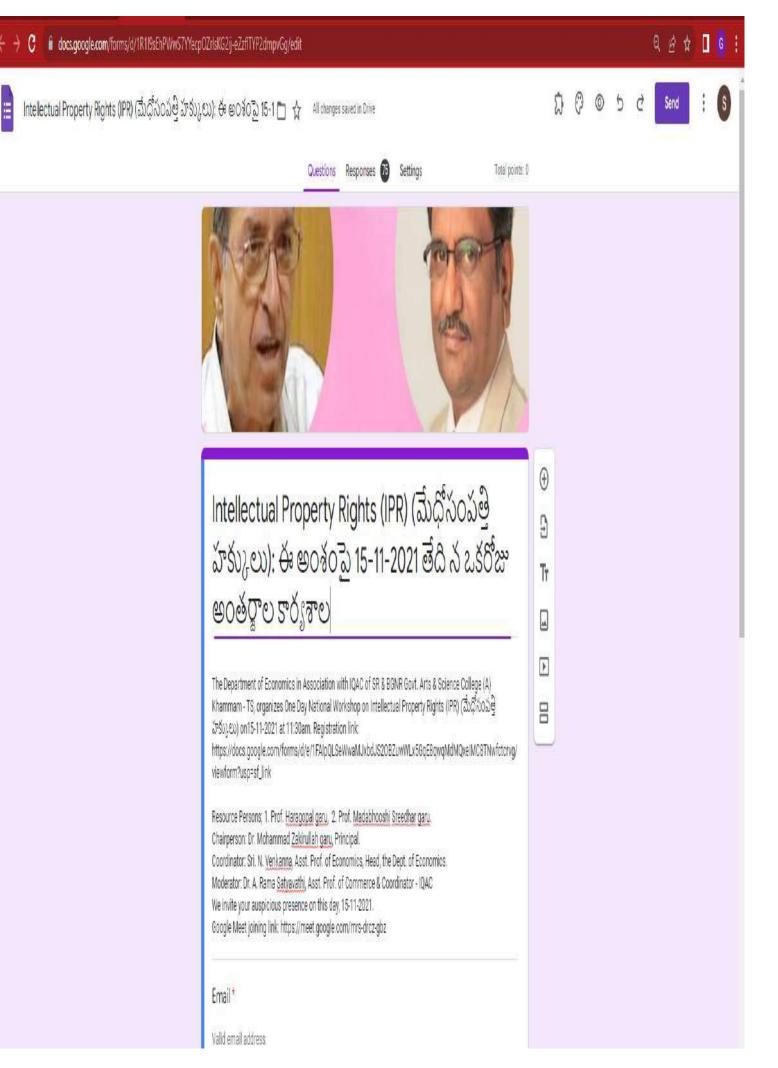

ిర్వహించిన వెబినార్లో ఆమె మాట్లాడారు. ఔత్సాహికులు వార్తా పత్రి కల్లో వచ్చే చిన్న వార్తలను తీసుకుని అనువాదం చేసి మెళకువలు తెలుసుకోవచ్చన్నారు. వెబినా ర్లో ప్రిన్నిపాల్ జాకీరుల్లా పాల్గొన్నారు.

# అనువాదానికి

# భాష, భావం ముఖ్యం

th Certify'en

ఖమ్మం సహకారనగర్ : అనువాదానికి భాష భావం ముఖ్యమని అనువాదకురాలు, కేంద్ర సాహిత్య అకాడమీ అవార్డు గ్రహీత కాకర్ల నజయ అన్నారు. నగరంలోని ఎస్ఆర్ అండ్ బీజీఎన్ఆర్ డిగ్రీ కళాశాల ఇంగ్లీష్ – తెలుగు విభాగాల సంయుక్త ఆధ్వర్యంలో గూగుల్ మీట్ ద్వారా ఇంగ్లీష్ నుంచి తెలుగు అను వాదం అంశంపై శనివారం సదస్సు నిర్వహిం చారు. ఈ సందర్భంగా ఆమె మాట్లాడుతూ సాంకేతికత పెరిగిన ప్రస్తుత తరుణంలో పారిభాషికవదాలను సునాయసంగా విద్యార్థు లు తెలుసుకోవచ్చన్నారు. ఈ కార్యక్రమంలో టిన్నిపాల్ మహ్మద్ జకీరుల్లా, వివిధ విభాగాల అధ్యాపకులు పాల్గొన్నారు.

### WATCH ON YOUTUBE AT:

### 15/11/2021 IPR WORKSHOP





NUMBER OF PARTICIPANTS: 75



) 👌 🖬 🕛 operty Rights (IPR) 2007Ax **58**.



| Ħ |                     |                                    | R) Workshop(మేధోన<br>ta Tools Extensions |                                 | అంశంై 15-11-202          | 11 తేది న ఒకరోజు అంత         | ర్తాల కార్యశాల (Res | sponses) 🖄 🖲 | 9     | ~ = | B Share | (   |
|---|---------------------|------------------------------------|------------------------------------------|---------------------------------|--------------------------|------------------------------|---------------------|--------------|-------|-----|---------|-----|
| 2 | ~ 6 7 1009          | • • E % .0                         | DQ_123 + Default (Ari                    | • 10 • B <i>I</i> 4             | ÷ <u>A</u>   ♦. ⊞ ⊞      | - = + ± + H + > +