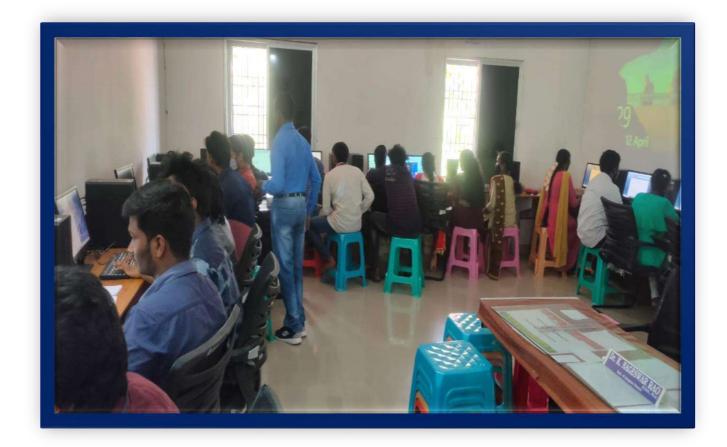

#### About the Workshop

"Problem Solving Using Algorithm " Workshop will be held at SR & BGNR GOVI. ARTS & SCIENCE COLLEGE(Autonomuos), Khammam, Telangana India, on 7<sup>th</sup>, February 2018. The aim of the workshop Problem Solving Using Algorithm is to provide the skills mechanism to the students for learning the process in which how to read and analyse the problem statement carefully in order to list the principal components of the problem and decide the core functionalities that a solution should have. The workshop is to meet new challenges, collect new ideas and exhibit it as a practice during the session. We invite all the students of Computer Science & Applications in the domain of interest.

#### K.NAGESWAR RAO, M.Tech, PhD

DEPARTMENT OF COMPUTER SCIENCE & APPLICATIONS

SR & BONR COVT. ARTS & SCIENCE COLLEGE(A), KHAMMAM VENUE

Room No: 205, COMPUTER LABI

## SR & BGNR GOVT. ARTS & SCIENCE COLLEGE(A), Khammam

Department of Computer Science & Applications is organizing the following event.

Name of the Events Workshop

Date: 07-02-18

Venue: Computer Lab

Opto: Problem Solving using Algorithms