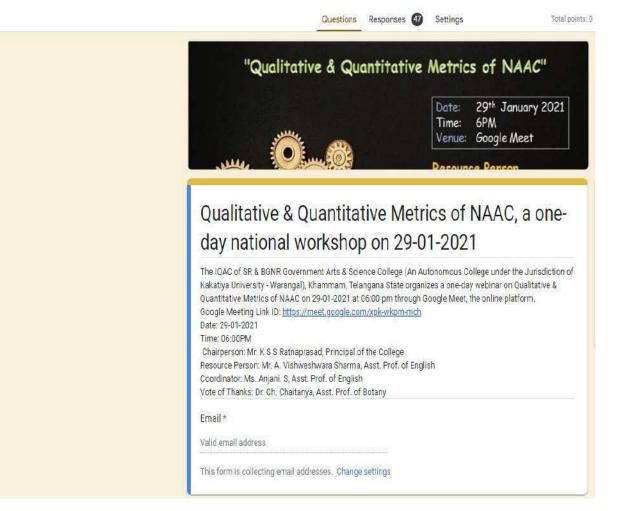

|             |
| 0  |                                                       |                     |                                                  |             |





Estd: 1956 An Autonomous college under the Jurisdiction of Kakatiya University, warangal ENTER TO LEARN (Re-accredited at 'B++' level by NAAC, Bengaluru :: An ISO 9001: 2015 Certified Institution) LEAVE TO SERVE

One-Day National Workshop (29-01-2021)

#### Qualitative & Quantitative Metrics of NAAC

ORGANIZED BY THE COLLEGE IQAC E- Certificate of Participation

This is to certify that Prof. / Dr. / Mr. / Mrs. / Ms./ {{full name}}, from {{other Identifier}}, has participated in the One-Day National Webinar on Qualitative & Quantitative Metrics of NAAC on 29-01-2021



Sri. K S S Ratnaprasad Principal & Chairperson





# **Number of Participants-47**

# WATCH ON YOU TUBE AT:

https://www.youtube.com/watch?v=DdAWRcB-PFc&t=2829s

## 24/2/2021 SCIENCE RACHANA

|    | 2-fo d.S.4 - BOIDHOS ANCHINER, a pre-stay values relative prevenue values (M) on DAVD-5025. We benefity at Children Registers.