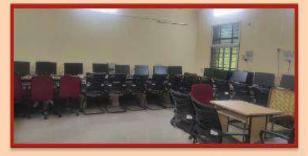

#### K.NAGESWAR RAO, M.Tech, PhD

DEPARTMENT OF COMPUTER SCIENCE & APPLICATIONS

SR & BONR COVT. ARTS & SCIENCE COLLEGE(A), KHAMMAM VENUE

Room No: 205, COMPUTER LABI