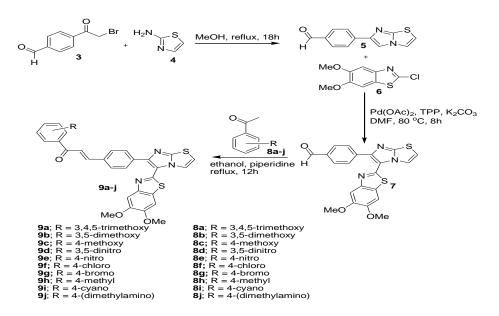

heir structures were determined from their analytical data. Further, all were screened for their anticancer profile towards a panel of human cancer cell lines like prostate cancer (PC3), lung cancer (A549), breast cancer (MCF-7) and ovarian cancer (A2780) by utilizing of MTT assay and etoposide used as standard reference drug. All compounds were displayed good to moderate anticancer properties on four cell lines with IC<sub>50</sub> values ranges from 0.012±0.0076  $\mu$ M to 21.9±8.24  $\mu$ M, and standard showed IC<sub>50</sub> values range from 1.38 ± 0.56  $\mu$ M to 3.08 ± 0.135  $\mu$ M respectively. Amongst (**9a-j**), five compounds **9a, 9b, 9c, 9d** and **9e** were exhibited potent anticancer activities. In which, compound **9a** was demonstrated excellent anticancer activity.



Keywords: Levamisole, sofalcone, imidazo[2,1-b]thiazole, chalcone and anticancer.

# Synthesis and Biological Evaluation of Thiourea Derivatives of structurally modifiedImidazo-pyridine as Anticancer Agents

Eeduri Ramya Devi<sup>1,2</sup>, Reddymasu Sreenivasulu<sup>2</sup>, Koya Prabhakara Rao<sup>1</sup>, Ratnakaram Venkata Nadh<sup>3</sup> and Malladi Sireesha<sup>1</sup>\*

<sup>1</sup>Division of Chemistry, Department of Science & Humanities, Vignan's Foundation for Science, Technology and Research Academy, Vadlamudi – 522 213, Guntur, Andhra Pradesh.

<sup>2</sup>Department of Chemistry, University College of Engineering (Autonomous), Jawaharlal Nehru Technological University, Kakinada – 533 003, Andhra Pradesh, India.

<sup>3</sup>Department of Chemistry, Gandhi Institute of Tech