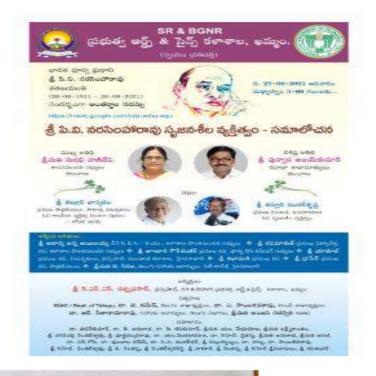

## A One day Workshop on Problem solving using Algorithms

#### About the Workshop

"Problem Solving Using Algorithm " Workshop will be held at SR & BGNR GOVI. ARTS & SCIENCE COLLEGE(Autonomuos), Khammam, Telangana India, on 7<sup>th</sup>, February 2018. The aim of the workshop Problem Solving Using Algorithm is to provide the skills mechanism to the students for learning the process in which how to read and analyse the problem statement carefully in order to list the principal components of the problem and decide the core functionalities that a solution should have. The workshop is to meet new challenges, collect new ideas and exhibit it as a practice during the session. We invite all the students of Computer Science & Applications in the domain of interest.

#### ONE DAY WORKSHOP

On

"PROBLEM SOLVING USING ALGORITHMS"

On

7TH FEBRUARY, 2018

Organized By

DEPARTMENT OF COMPUTER SCIENCE & APPLICATIONS SR & BGNR GOVT. ARTS & SCIENCE COLLEGE

AUTONOMOUS

KHAMMAM

Under

#### STUDENT DEVELOPMENT PROGRAM

(To cultivate Student Learning and development by supporting Students in their Academic, Personal and Social Growth)

esourse Person

#### K.NAGESWAR RAO, M.Tech, PhD

DEPARTMENT OF COMPUTER SCIENCE & APPLICATIONS

SR & BONR COVT. ARTS & SCIENCE COLLEGE(A), KHAMMAM VENUE

Room No: 205, COMPUTER LABI

## SR & BGNR GOVT. ARTS & SCIENCE COLLEGE(A), Khammam

Department of Computer Science & Applications is organizing the following event.

Name of the Events Workshop

Date: 07-02-18

Venue: Computer Lab

Opto: Problem Solving using Algorithms