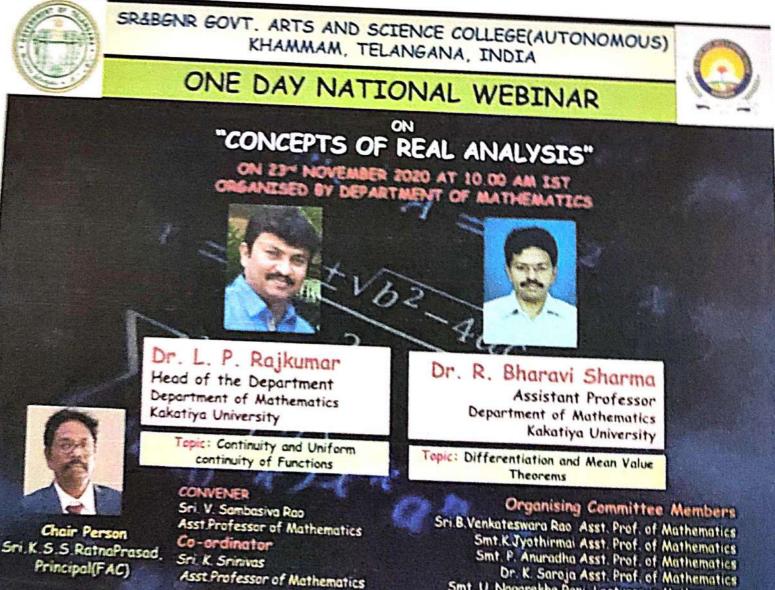

ment Arts & Science College (Autonomous), Khammam has been THE CONVENOR for The International Webinar on "RECENT TRENDS IN PHYTOCHEMICAL RESEARCH AND DRUG DISCOVERY (RTPRDD-2020)" organised by the Department of Chemistry on 20/11/2020.

1288Ratmap -9

K.S.S. RATNA PRASAD PRINCIPAL(FAC)

18 National Webinar (23.11.2020) Mathematics Day (22.12.2020)

# SK&BGNR GOVT. DEGREE COLLEGE .: KHAMMAM DEPARTMENT OF MATHEMATICS NATIONAL WEBINAR

Date: 23.11.2020

Topic: Concepts of Real Analysis

No. of Registrations: 707

No. of participants: 300

**Online Registrations link:** 

https://docs.google.com/spreadsheets/d/1\_fPHDi6hqlmNxnG74GoIRS57TCukT

goAdgk9uxAgl38/edit?usp=sharing

Feed back link: https://docs.google.com/spreadsheets/d/1zcwrZHwhhH28Ps-

wBeUsPCZiu8ui2lbsIQywdUYr7DY/edit?usp=sharing



Smt. U. Nagarekha Rani Lecturer in Mathematics



# Registration for National Webinar



# Registration for National Webinar on "Concepts of Real Analysis"

Dept. of Mathematics:SRBGNR Arts & Science College Khammam

# Email address \*

Valid email address

This form is collecting email addresses. Change settings



#### S.R&B.G.N.R GOVT.ARTS AND SCIENCE COLLEGE (A) KHAMMAM, TELANGANA ONE DAY NATIONAL WEBINAR ON

"CONCEPTS OF REAL ANALYSIS" ON 23rd NOVEMBER 2020

#### PROGRAM SCHEDULE

| TIME                                        | SCHEDULE                                                                                                                                                                                                                           |
|-----------------------------