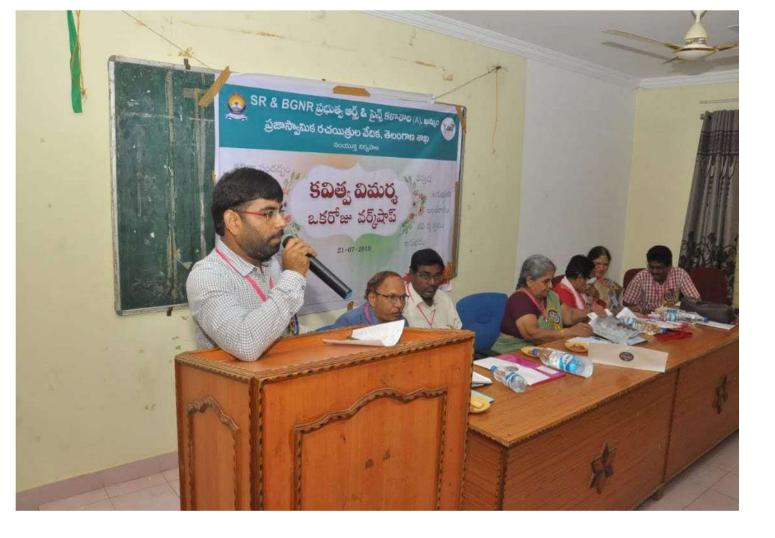

## A One day Workshop on Problem solving using Algorithms

#### About the Workshop

"Problem Solving Using Algorithm " Workshop will be held at SR & BGNR GOVI. ARTS & SCIENCE COLLEGE(Autonomuos), Khammam, Telangana India, on 7<sup>th</sup>, February 2018. The aim of the workshop Problem Solving Using Algorithm is to provide the skills mechanism to the students for learning the process in which how to read and analyse the problem statement carefully in order to list the principal components of the problem and decide the core functionalities that a solution should have. The workshop is to meet new challenges, collect new ideas and exhibit it as a practice during the session. We invite all the students of Computer Science & Applications in the domain of interest.

#### ONE DAY WORKSHOP

On

"PROBLEM SOLVING USING ALGORITHMS"

On

7TH FEBRUARY, 2018

Organized By

DEPARTMENT OF COMPUTER SCIENCE & APPLICATIONS SR & BGNR GOVT. ARTS & SCIENCE COLLEGE

AUTONOMOUS

#### STUDENT DEVELOPMENT PROGRAM

(To cultivate Student Learning and development by supporting Students in their Academic, Personal and Social Growth)

esourse Person

#### K.NAGESWAR RAO, M.Tech, PhD

DEPARTMENT OF COMPUTER SCIENCE & APPLICATIONS

SR & BONR COVT. ARTS & SCIENCE COLLEGE(A), KHAMMAM VENUE

Room No: 205, COMPUTER LABI