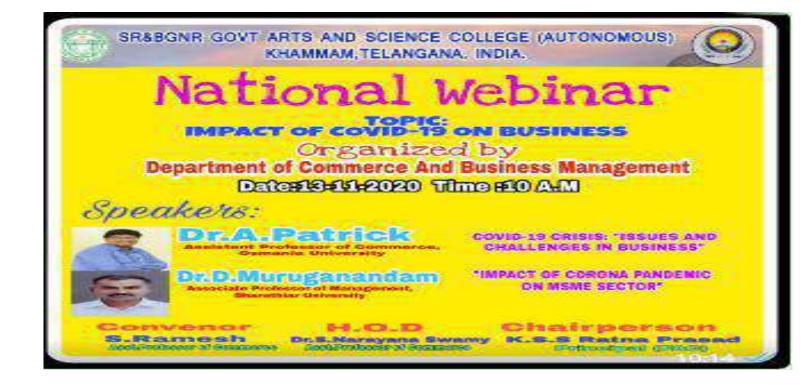

|               |                          |         |                    |
| 61  | 11/11/2020 6:55:40 | psudhakumar@gmail                    | Ponduru sudha                                           | G. T. W. A. H.<br>School , G.L.<br>Puram Mandal ,<br>Vizianagaram<br>District | Good                                      | 0             | 100.0%                   | TRUE    | 0ZMGOE-CE000063    |
| 62  | 11/11/2020 6:55:41 | lavanyapendyala1984                  | LAVANYA,                                                | dr. K.R.R.M<br>Degree<br>College,Duggira<br>La,guntur                         |                                           | D             | 100.0%                   | TRUE    | 0ZMGOE-CE000064    |

#### **TOTAL NUMBER OF PARTICIPANTS: 62**



Department of Commerce and Business Management , SR&BGNR Govt.Arts&Science college(A) Khammam, Telangana is organising a One Day National Webinar on "IMPACT OF COVID-19 ON BUSINESS"

We cordially invite you to participate in the National Webinar.

Date: 13th November, 2020 Time: 10:00 AM

Venue: Zoom

No Registration fee e-Certificates will be sent

\*Registration link: https://docs.google.com/forms/d/1Pc2puYX6mGRIe\_0gsuna4HfQTwJpnTluFJuI1 \_fjt6U/edit WhatsApp group link https://chat.whatsapp.com/DCZEdAAa9tV237avmD6WAI

#### Speakers:

\*1. Dr. A Patrick Assistant Professor of Commerce, OSMANIA UNIVERSITY

\*2. Dr. D. Muruganandam Associate Professor of Management, BHARATHIAR UNIVERSITY

1. Webinar- Chairperson Sri KSS Ratna prasad FEED BACK ON NATIONAL WEBINAR 13.11.2020 (Responses) 🔅