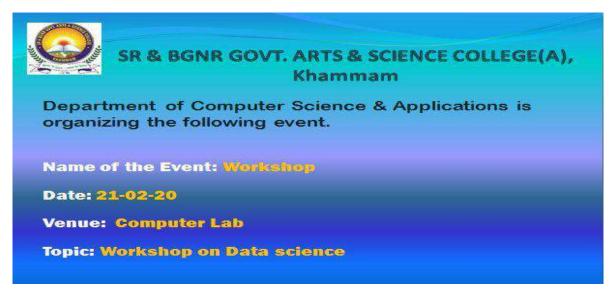

ingful insights from raw, structured and unstructured data that is processed during the scientific method, different technologies and algorithms. The workshop is to meet new challenges, collect new ideas and exhibit it as a practice during the session.

ONE DAY WORKSHOP

#### "DATA SCIENCE "

On

#### 21th FEBRUARY,2020

Organized By DEPARTMENT OF COMPUETR SCIENCE & APPLICATIONS

SR & BGNR GOVT. ARTS & SCIENCE COLLEGE

AUTONOMOUS

KHAMMAM

Under

#### STUDENT DEVELOPMENT PROGRAM

(To cultivate Student Learning and development by supporting Students in their Academic, Personal and Social Growth)

#### Resourse Person

#### M.SREENIVASA RAO, M.C.A, M.Phil

DEPARTMENT OF COMPUTER SCIENCE & APPLICATIONS

SR & BGNR GOVT. ARTS & SCIENCE COLLEGE(A), KHAMMAM

VENUE

Room No: 205, COMPUTER LABI





## **Content Covered:**

The term "data science" was coined in 2001, attempting to describe a new field. a famous blog post by Drew Conway in 2013, called <u>The Data Science Venn Diagram</u>, in which he drew the following diagram to indicate the various fields that come together to form what we call "data science."



Regardless of whether data science is just a part of statistics, and regardless of the domain to which we're applying data science, the goal is the same: **to turn data into actionable value.** The professional society INFORMS defines the related field of analytics as "the scientific process of transforming data into insight for making better decisions."

Data science is a deep study of the massive amount of data, which involves extracting meaningful insights from raw, st