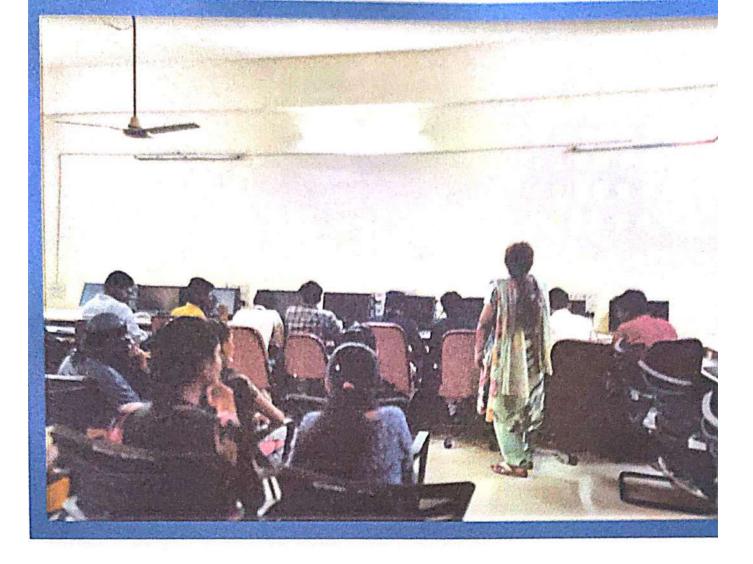

#### About the Workshop

"Problem Solving Using Algorithm " Workshop will be held at SR & BGNR GOVI. ARTS & SCIENCE COLLEGE(Autonomuos), Khammam, Telangana India, on 7<sup>th</sup>, February 2018. The aim of the workshop Problem Solving Using Algorithm is to provide the skills mechanism to the students for learning the process in which how to read and analyse the problem statement carefully in order to list the principal components of the problem and decide the core functionalities that a solution should have. The workshop is to meet new challenges, collect new ideas and exhibit it as a practice during the session. We invite all the students of Computer Science & Applications in the domain of interest.

#### K.NAGESWAR RAO, M.Tech, PhD

DEPARTMENT OF COMPUTER SCIENCE & APPLICATIONS

SR & BONR COVT. ARTS & SCIENCE COLLEGE(A), KHAMMAM VENUE

Room No: 205, COMPUTER LABI

## SR & BGNR GOVT. ARTS & SCIENCE COLLEGE(A), Khammam

Department of Computer Science & Applications is organizing the following event.

Name of the Events Workshop

Date: 07-02-18

Venue: Computer Lab

Opto: Problem Solving using Algorithms