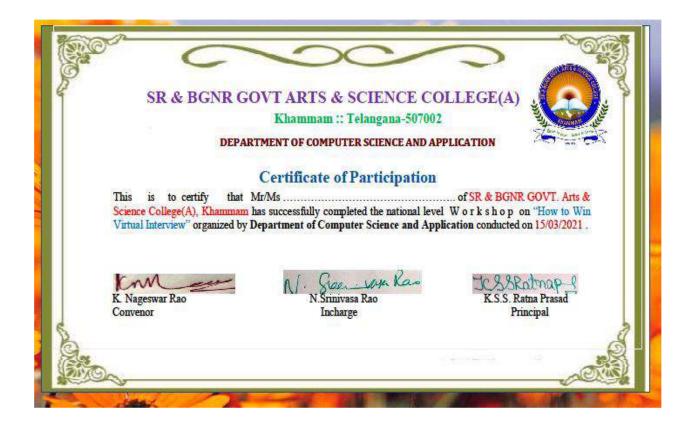

3.Fair           | 4.Excellent         |     |
| 7. | How would      | l you rate the ha  | nd-on activities |                     | [4] |
|    | 1. Poor        | 2.Good             | 3.Fair           | 4.Excellent         |     |
| 0  | How would      | I vou rate the pre | esenter's knowl  | edge in the subject | 141 |
| 0. | 1. Poor        | 2.Good             | 3.Fair           | 4.Excellent         |     |
|    | The works      | nop overall conte  | ent was          |                     | [4] |
| 9. | 1. Poor        | 2.Good             | 3.Fair           | 4.Excellent         |     |
|    | with a t is us | ur overall assess  | ment of the eve  | ent                 | 141 |
| 10 | 1 Poor         | 2.Good             | 3.Fair           | 4.Excellent         |     |

## Certificate



## SR&BGNR GOVT ARTS & SCIENCE COLLEGE (A), KHAMMAM ED CELL - 17.03.2021 Online workshop on Mushroom cultivation by NIRD, Hyderabad

Objectives: To make students learn the cultivation of Mushrooms No. of students participated: 173

Resource person: DR. S RAMESH SAKTHIVEL AND MOHAMMAD KHAN, CIAT&SJ





## 18/3/2021

## INTELLECTUAL PROPERTY RIGHTS



#### **PROFILE OF RESOURCE PERSON:**

Dr Arun Kumar Maurya

Mob: 9868442677, 9560408083; E-mail: botany25@gmail.com

**2** EDUCATIONAL QUALIFICATION

ILL.M [Final Year]

Faculty of Law, University of Delhi, Delhi.

PGDEL (Post Graduate Diploma in Environmental Law) [2014-16]

With Grade B+ from National Law University of India (NLUI), Bangalore, India

PGDIPRL (Post Graduate Diploma in Intellectual Property Right Law) [2013-14]

With Grade B