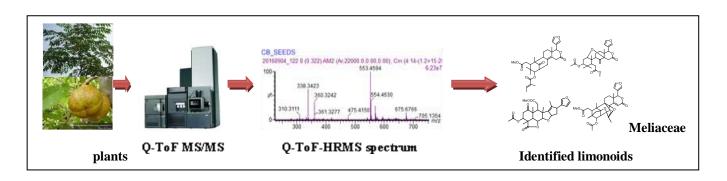

reveals the structure–fragmentation relationship of limonoids belonging to various sub-chemical classes such as mexicanolides, methyl angolensate, Trijugin, nimbolinin etc type class. Collision induced dissociation mass spectrometric analysis of these protonated molecules yielded key fragments due to the loss of neutral components like H<sub>2</sub>O, CO<sub>2</sub>, methanol, as well as McLafferty rearrangement and Retro-ene reaction. The fragmentation pattern of selected mass, coupled with high resolution analysis and database were utilized for the rapid identification of limonoids in Meliaceae species, namely *Cipadessa baccifea* and *Melia dubia*. Furthermore MS/MS spectra revealed different fragmentation pathways for different classes of limonoids which further aided dereplication.



- 1. Q. Gang Tan, X.-Dong Luo, Chem. Rev., 2011, 111, 7437–7522
- S. Ghulam Musharraf, N. Kanwal, V. M. Thadhani, M. I. Choudhary, *Analytical Methods*, 2015, 7, 6066-6076.

# A Green Catalyst Iron tosylate hexahydrate Fe(OTs)<sub>3</sub> · 6H<sub>2</sub>O for the synthesis of αaminonitriles through one pot three-component coupling reaction in water

Alpa Y Dave and Eeshwaraiah Begari\*

School of Applied Material Sciences, Central University of Gujarat, Gandhinagar-382030, Gujarat, India E-mail: <u>eeshwarb@cug.ac.in</u>

#### <u>Abstract</u>

An efficient and environmental friendly synthetic protocol has been presented to synthesize  $\alpha$ aminonitriles via one pot three component reaction of aldehydes, amines and TMSCN in the presence of Iron tosylate hexahydrate (Fe(OTs)<sub>3</su