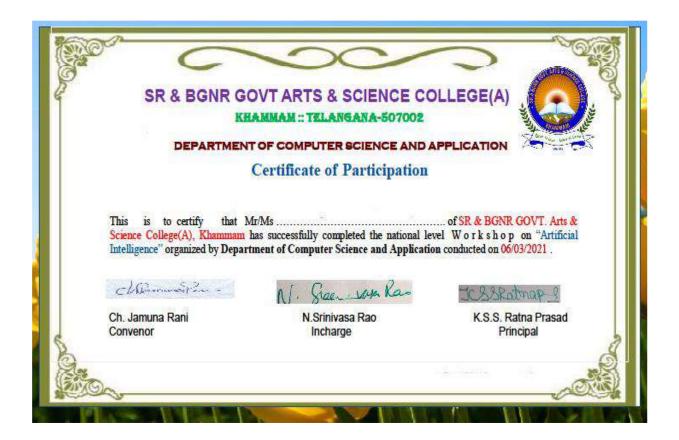

#### About the Workshop

"Problem Solving Using Algorithm " Workshop will be held at SR & BGNR GOVI. ARTS & SCIENCE COLLEGE(Autonomuos), Khammam, Telangana India, on 7<sup>th</sup>, February 2018. The aim of the workshop Problem Solving Using Algorithm is to provide the skills mechanism to the students for learning the process in which how to read and analyse the problem statement carefully in order to list the principal components of the problem and decide the core functionalities that a solution should have. The workshop is to meet new challenges, collect new ideas and exhibit it as a practice during the session. We invite all the students of Computer Science & Applications in the domain of interest.

#### ONE DAY WORKSHOP

On

"PROBLEM SOLVING USING ALGORITHMS"

On

7TH FEBRUARY, 2018

Organized By

DEPARTMENT OF COMPUTER SCIENCE & APPLICATIONS SR & BGNR GOVT. ARTS & SCIENCE COLLEGE

AUTONOMOUS

KHAMMAM

Under

#### STUDENT DEVELOPMENT PROGRAM

(To cultivate Student Learning and development by supporting Students in their Academic, Personal and Social Growth)

esourse Person

#### K.NAGESWAR RAO, M.Tech, PhD

DEPARTMENT OF COMPUTER SCIENCE & APPLICATIONS

SR & BONR COVT. ARTS & SCIENCE COLLEGE(A), KHAMMAM VENUE

Room No: 205, COMPUTER LABI

## SR & BGNR GOVT. ARTS & SCIENCE COLLEGE(A), Khammam

Department of Computer Science & Applications is organizing the following event.

Name of the Events Workshop

Date: 07-02-18

Venue: Computer Lab

Opto: Problem Solving using Algorithms