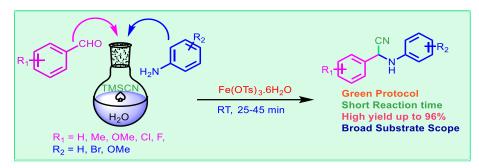

Alpa Y Dave and Eeshwaraiah Begari\*

School of Applied Material Sciences, Central University of Gujarat, Gandhinagar-382030, Gujarat, India E-mail: <u>eeshwarb@cug.ac.in</u>

#### <u>Abstract</u>

An efficient and environmental friendly synthetic protocol has been presented to synthesize  $\alpha$ aminonitriles via one pot three component reaction of aldehydes, amines and TMSCN in the presence of Iron tosylate hexahydrate (Fe(OTs)<sub>3</sub>·6H<sub>2</sub>O) as a catalyst in aqueous media. Iron tosylate hexahydrate (Fe(OTs)<sub>3</sub>·6H<sub>2</sub>O), is a promising catalyst, introduced first time for the synthesis of  $\alpha$ -aminonitriles in aqueous media as it is commercially available, inexpensive, non-toxic, operational simplicity and short reaction time with excellent yields.



Keywords: Strecker synthesis, Iron tosylate, TMSCN, water

- a). Enders, D., & Shilvock, J. P, *Chem. Soc. Rev.*2000, *29*, 359-373. b). Dyker, G, *Angew. Chem. Int. Ed.* 1997, *36*, 1700-1702. c). Duthaler, R. O, *Tetrahedron*.1994, *50*, 1539-1650. d). Kouznetsov, V. V., & Galvis, C. E. P, *Tetrahedron*. 2018, *74*, 773-810.
- One-Pot Synthesis of α-Aminonitriles in Water Using Iron (III) Tosylate Hexahydrate (Fe(OTs)<sub>3</sub>·6H2O as a Green Catalyst. Alpa Y. Dave, Eeshwaraiah Begari., *Chemistry Select*, 2021, 6, 1-6.

OP/PP-3

## Design and Synthesis of Indole-3-Glyoxamide Tethered β-Carboline Derivatives as Cytotoxic Agents: Apoptosis Induction and *in silico* Molecular Modeling Studies

Jay Prakash Soni,<sup>a</sup> Gadeela Nikitha Reddy,<sup>a</sup> Ziaur Rahman,<sup>b</sup> M