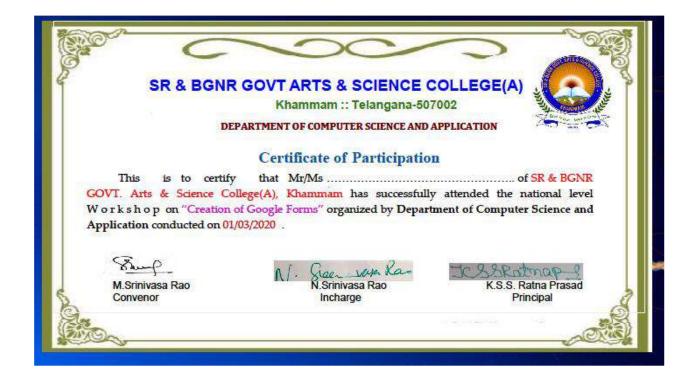

| 4.Excellent          | 141  |
|    |                                |                              | - State of the sta | Margaret and a state |      |

## Certificate



## 06/03/2021ROLE OF WOMEN IN AGRICULTURE SECTOR



## **PROFILE OF RESOURCE PERSON:**

## Ms. VANGAPALLI PADAMA

JOURNALIST & SOCIAL ACTIVIST WORKING FOR THE UPLIFTMENT OF WOMEN FOR SEVERAL YEARS.



## NUMBER OF PARTICIPANTS: 53

SR&BGNR GOVERNMENT ARTS & SCIENCE COLLEGE(A):KHAMMAM TELANGANA,

WEBINAR

Ву

WOMEN EMPOWERMENT CELL & IQAC

On

ROLE OF WOMEN IN AGRICULTURE SECTOR

OCCASION: INTERNATIONAL WOMEN'S DAY

PROGRAMME SCHEDULE

6th March, 2021

Meeting Link: meet.google.com/roi-hyki-vwx

| TIME (IST) | SCHEDULE                     |
|------------|------------------------------|
| 2.55pm     | Admitting the Participants   |
| 3 pm       | Welcome address by           |
|            | Ms. Anjani. S                |
|            | IQAC Coordinator             |
| 3.10 pm    | Presidi