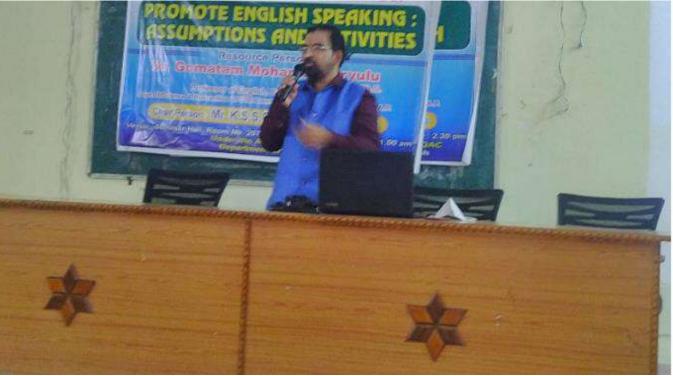

|            | Ms. Anjani. S                |
|            | IQAC Coordinator             |
| 3.10 pm    | Presiding Remarks by         |
|            | Ms. P. Anitha                |
|            | WEC Coordinator              |
|            |                              |
|            | Opening Remarks by           |
| 3.20 pm    | Mr. KSS Ratna Prasad         |
|            | Principal                    |
|            | INVITED TALK                 |
| 3.30 pm    | Vangapalli Padma             |
|            | Journalist & Social Activist |
|            |                              |
|            | Vote of Thanks               |
| 4.40 pm    | Dr. Ch. Chaitanya            |
|            | IQAC                         |

## 10/3/2021

## **CONCEPTUALISING TEACHING & RESEARCH**











| ← → C i dacs.google.com/forms/d/1bXOESFF7PrgOGbpilt  | Mda3e7lqqsGRNW9skYUFuRouA/ed         | it#responses                                                       |                                                                                                  |                      |             |      | 9.64                     | I (C)            |
|------------------------------------------------------|--------------------------------------|--------------------------------------------------------------------|--------------------------------------------------------------------------------------------------|----------------------|-------------|------|--------------------------|------------------|
| feedback form:10-03-2021, Conceptualizing: Teachi    |