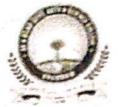

#### About the Workshop

"Problem Solving Using Algorithm " Workshop will be held at SR & BGNR GOVI. ARTS & SCIENCE COLLEGE(Autonomuos), Khammam, Telangana India, on 7<sup>th</sup>, February 2018. The aim of the workshop Problem Solving Using Algorithm is to provide the skills mechanism to the students for learning the process in which how to read and analyse the problem statement carefully in order to list the principal components of the problem and decide the core functionalities that a solution should have. The workshop is to meet new challenges, collect new ideas and exhibit it as a practice during the session. We invite all the students of Computer Science & Applications in the domain of interest.

#### ONE DAY WORKSHOP

On

"PROBLEM SOLVING USING ALGORITHMS"

On

7TH FEBRUARY, 2018

Organized By

DEPARTMENT OF COMPUTER SCIENCE & APPLICATIONS SR & BGNR GOVT. ARTS & SCIENCE COLLEGE

AUTONOMOUS

#### K.NAGESWAR RAO, M.Tech, PhD

DEPARTMENT OF COMPUTER SCIENCE & APPLICATIONS

SR & BONR COVT. ARTS & SCIENCE COLLEGE(A), KHAMMAM VENUE

Room No: 205, COMPUTER LABI

## SR & BGNR GOVT. ARTS & SCIENCE COLLEGE(A), Khammam

Department of Computer Science & Applications is organizing the following event.

Name of the Events Workshop

Date: 07-02-18

Venue: Computer Lab

Opto: Problem Solving using Algorithms