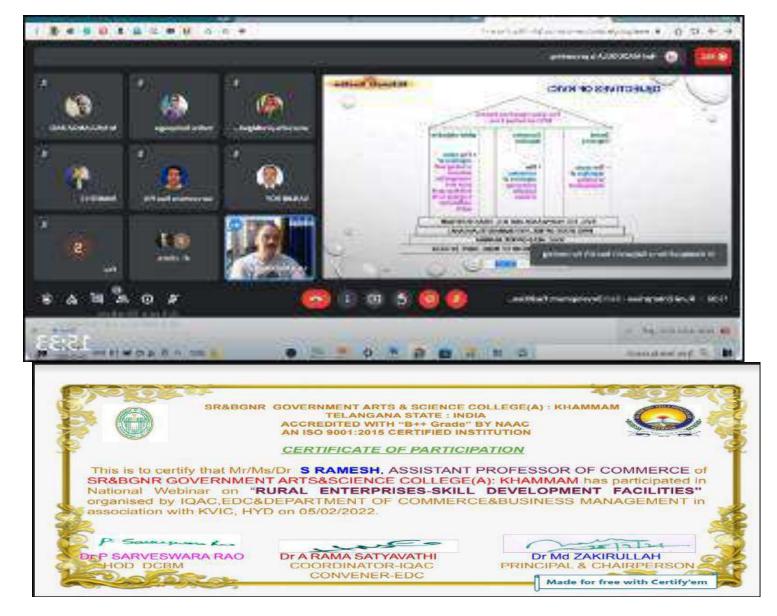

are hereby informed that IQAC, EDC& Dept. of Commerce, SR&BGNR Govt. Arts & SCIence College(A), Khammam is going to conduct a one day webinar in collaboration with KVIC, Hyderabad on " Rural Enterprises - Skill Development Facilities" On 05/02/2022 @ 3 - 5 pm Speaker: Sri Hari Madugula, Asst Director, KVIC, Hyderabad. Prime Minister's Employment Generation Programme - Speaker: Sri G. Narayana Rao, Asst Director, KVIC, Hyderabad Chief Guest : Dr Mohd Zakeerullaih, Principal,SR&BGNR Govt. Arts & SCIence College(A), Khammam Guest of Honour: Dr Sanjib Roy, State Director, KVIC, Telangana Through https://meet.google.com/qym-usae-coc Workshop registration link: https://forms.gle/AfeYFknz1wUrVyD69 For further details please contact: Convenor:

Dr.A R Satyavathi Co-ordinator, IQAC & Convener-EDC



Guest of Honour: Dr Sanjib Roy, State Director, KVIC, Telangana – spoke about KVIC

Resource Person- Mr. Hari Madugula, Asst Director, KVIC, Hyderabad – spoke about the opportunities available at KVIC.

Mr. Bhujanga Rao. M - Lead District Manager (Retd). Professional in Agri, CSR, NGO Management and Entrepreneurship spoke about training facilities, placements available.





**డుజాపక్షం/ ఖమ్మం :** నగరంలోని ఎస్ఆర్అండ్బిజిఎన్ఆర్ కళాశాల ఐక్యూఏసి, ఎంటర్టైన్మెంట్ డెవలప్ మెంట్, వాణిజ్య శాఖల ఆధ్వర్యంలో కెవిఐసి, హైదరాబాద్ వారి సౌజన్యంతో అంతర్మాల నదస్సు శనివారం నిర్వహించారు. నదస్సులో పాల్గొన్న సంజీబ్ రాయ్, డైరెక్టర్ కెవిఐసి హైదరాబాద్ సంస్థ స్థాపన ఉద్దేశాలను వివరించారు. హరి మాడుగుల, అసిస్టెంట్ డైరెక్టర్ కెవిఐసి వివిధ గ్రామీణ పరి శమలకు కెవిఐసి ఇచ్చే శిక్షణ కార్యకమాలను వివరించారు. ఎం. భుజంగరావు కెవి