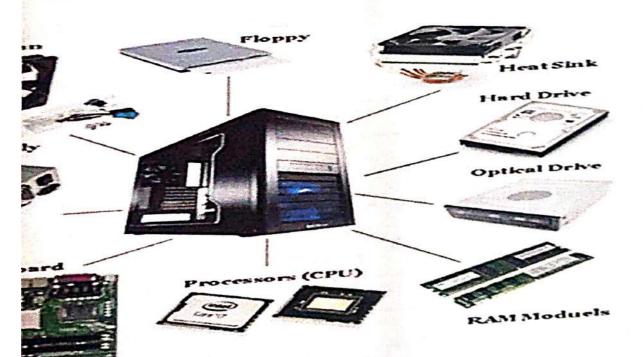

t socket. Connect the power cable to the back of tower in er cable to the electric board.

for spyware and malware and make sure the computer hard drive is operating e recognize these facts and install security programs like Norton, McAfee, or

a good security program on your computer, it is necessary to do other things if puters. run efficiently with no unexpected "crashes" or long boot-up times.Install a

rould take care of essential computer maintenance. ram is Advanced System Care 15 which can be downloaded for free. This repairs errors for 12 essential items for daily computer maintenance. The 12 program include spyware threats; registry errors; privacy issues; junk files; cut errors; disc errors; disc optimization issues; registry fragments; performance

issues; and security holes.





#### How to Assemble a Computer

The assembling of the computer system is exactly the opposite of disassembling operation. Before starting assembling the computer system, make sure you have the screws and a screwdriver for those.

#### Step 1: Mount the Processor

The first step for assembling the computer system starts with mounting the processor on the processor socket of the motherboard. To mount the process, you don't need to apply any force. The special ZIF (zero insertion force) sockets are usually used to prevent any damage to the processor pins. Once the processor is mounted, the heat sink will be attached on top of the processor. The CPU fan is also attached on top of the heat sink.

### Step 2: Fix the Motherboard in the Tower Case

Now the motherboard is to be fixed vertical