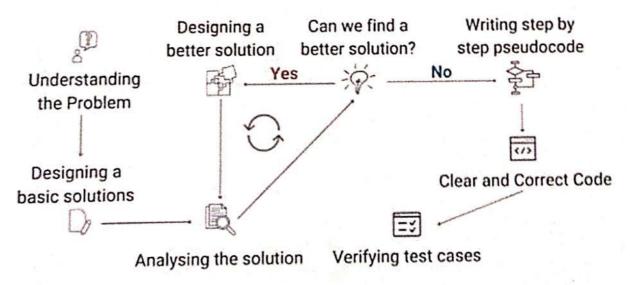

#### **Content Covered**

When problems are straightforward and easy, we can easily find the solution. But a complex problem requires a methodical approach to find the right solution. In other words, we have to apply problem solving techniques. Problem solving begins with the precise identification of the problem and ends with a complete working solution in terms of a program or software.

### Analysing the problem

It is important to clearly understand a problem before we begin to find the solution for it. If we are not clear as to what is to be solved, we may end up developing a program which may not solve our purpose. Thus, we need to read and analyse the problem statement carefully in order to list the principal components of the problem and decide the core functionalities that our solution should have. By analysing a problem, we would be able to figure out what are the inputs that our program should accept and the outputs that it should produce.

## Developing an Algorithm

It is essential to device a solution before writing a program code for a given problem. The solution is represented in natural language and is called an algorithm. We can imagine an algorithm like a very well-written recipe for a dish, with clearly defined steps that, if followed, one will end up preparing the dish. We start with a tentative solution plan and keep on refining the algorithm until the algorithm is able to capture all the aspects of the desired solution. For a given problem, more than one algorithm is possible and we have to select the most suitable solution.

## Why do we need an Algorithm?

A programmer writes a program to instruct the computer to do certain tasks as desired. The computer then follows the steps written in the program code. Therefore, the programmer first prepares a roadmap of the program to be written, before actually writing the code. Without a roadmap, the programmer may not be able to clearly visualise the instructions to be written and may end up developing a program which may not work as expected. Such a roadmap is nothing but the algorithm which is the building block of a computer program.