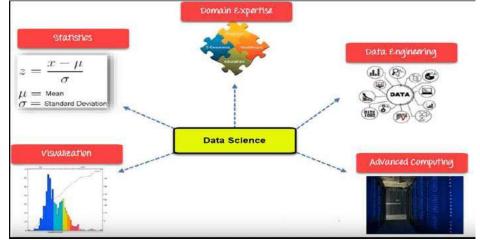

## A One day Workshop on Problem solving using Algorithms

#### About the Workshop

"Problem Solving Using Algorithm " Workshop will be held at SR & BGNR GOVI. ARTS & SCIENCE COLLEGE(Autonomuos), Khammam, Telangana India, on 7<sup>th</sup>, February 2018. The aim of the workshop Problem Solving Using Algorithm is to provide the skills mechanism to the students for learning the process in which how to read and analyse the problem statement carefully in order to list the principal components of the problem and decide the core functionalities that a solution should have. The workshop is to meet new challenges, collect new ideas and exhibit it as a practice during the session. We invite all the students of Computer Science & Applications in the domain of interest.