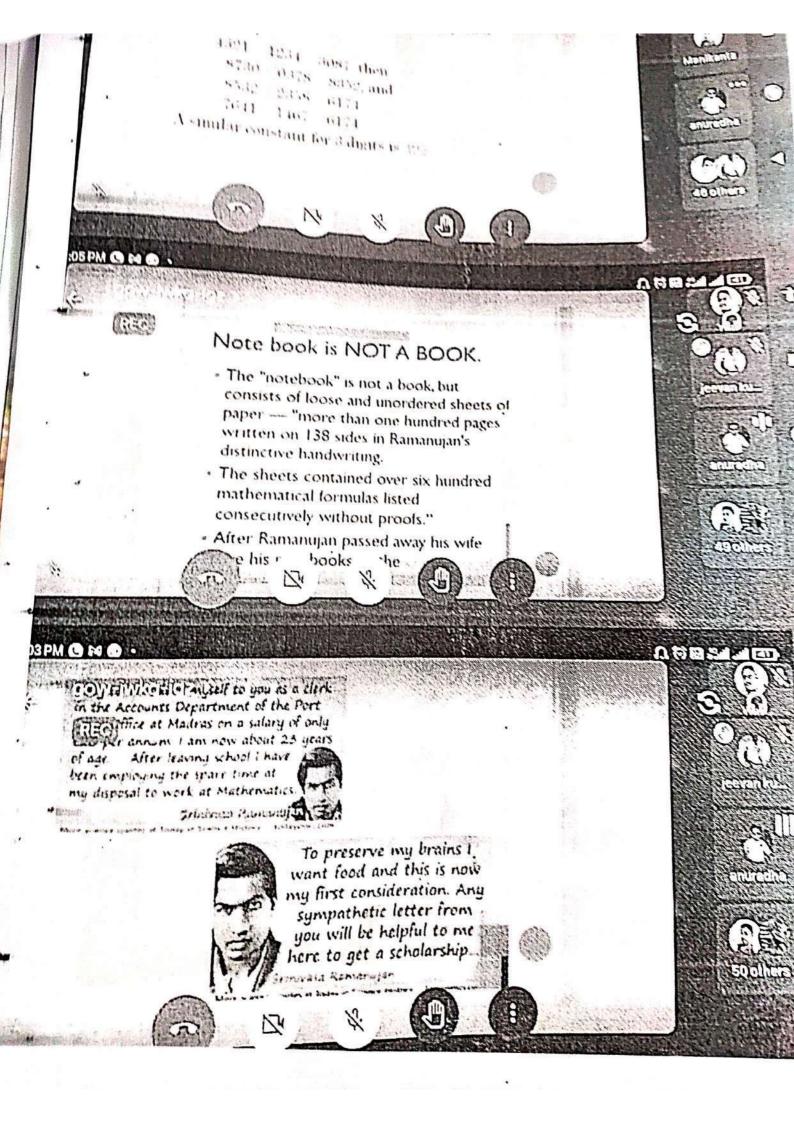

## A One day Workshop on Problem solving using Algorithms

#### About the Workshop

"Problem Solving Using Algorithm " Workshop will be held at SR & BGNR GOVI. ARTS & SCIENCE COLLEGE(Autonomuos), Khammam, Telangana India, on 7<sup>th</sup>, February 2018. The aim of the workshop Problem Solving Using Algorithm is to provide the skills mechanism to the students for learning the process in which how to read and analyse the problem statement carefully in order to list the principal components of the problem and decide the core functionalities that a solution should have. The workshop is to meet new challenges, collect new ideas and exhibit it as a practice during the session. We invite all the students of Computer Science & Applications in the domain of interest.

#### ONE DAY WORKSHOP

On

"PROBLEM SOLVING USING ALGORITHMS"

On

7TH FEBRUARY, 2018

Organized By

DEPARTMENT OF COMPUTER SCIENCE & APPLICATIONS SR & BGNR GOVT. ARTS & SCIENCE COLLEGE

AUTONOMOUS