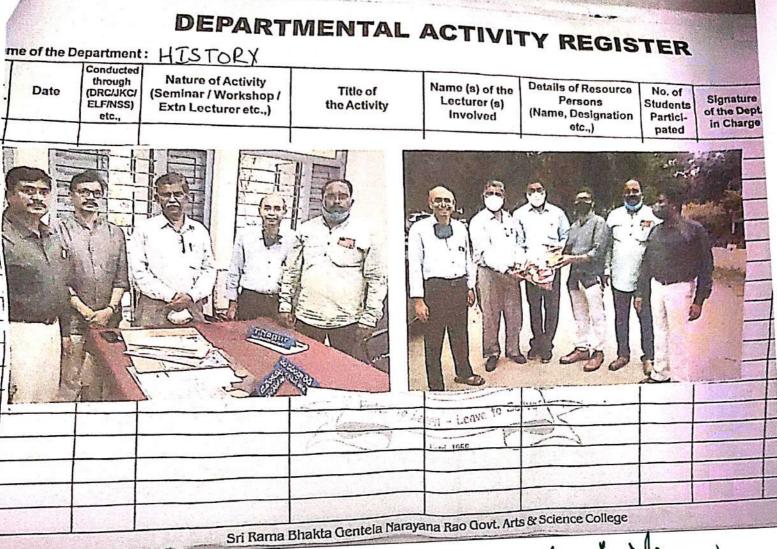

# WURKSHEPPET MENDING

| S.No. | Dem                          | This of the activity                                                           | Heture of the<br>activity | level Organised | Resource persons                           | Ca-caardinatar                                 | students<br>participe<br>ted               | Remarks                                 |
|-------|------------------------------|--------------------------------------------------------------------------------|---------------------------|-----------------|--------------------------------------------|------------------------------------------------|--------------------------------------------|-----------------------------------------|
| 1     | 08.11.2017                   | Workshop:<br>Archaeological<br>remains and<br>Pot mending                      | Workshop<br>:             | HISTORY         | K.John Milton,<br>Department of<br>Histroy | K.John<br>Milton,<br>Departmen<br>t of Histroy | 40                                         | CONDUCTED                               |
|       | PF<br>S.R.& B.C<br>Science C | COOR<br>RINCIPAL<br>SNR. Govt Arts &<br>offege (NAAC-B++)<br>Dus-K H A M M A M |                           |                 |                                            | Departr                                        | HEAD<br>Ment of 1<br>Arts & S<br>Mart Tela | History<br>cince College (A)<br>angana. |