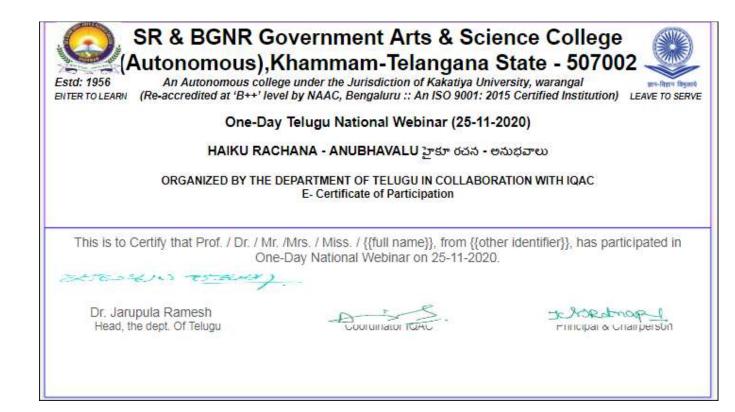

ACUA                                                 | OULEGE                                                  | 8978387539         |             | 0             | 100.0%      | TRUE      | CE000026                  |  |
|               |                                            |                                                           |                                                         |                    |             |               |             |           |                           |  |
| 2021 16:32:19 |                                            |                                                           |                                                         |                    |             |               |             |           |                           |  |





### WATCH ON YOUTUBE AT:

https://www.youtube.com/watch?v=R89PJqOD6QM&t=1357s

# SR&BGNR GOVERNMENT ARTS AND SCIENCE COLLEGE (A), KHAMMAM

# DEPARTMENT OF POLITICAL SCIENCE



# ONE DAY NATIONAL WEBINAR ON CONSTITUTIONAL DAY

DATE: 26-11-2020

# THE CONSTITUTIONAL DAY (26-11-2020)- One Day National Webinar - Registration Cum Join Form

The Department of Public Administration in collaboration with the Department of Political Science & IQAC of SR & BGNR Government Arts & Science College (Autonomous), Khammam - Telangana State would like to organize one day National Webinar on the occasion of the constitutional day - 26.11.2020, Thursday

Time schedule 10:00 am to 01:00 pm Pls join the WhatsApp (Pub Admn. webinars) group for easy communication

Google Meeting ID meet.google.com/wgi-ezvs-v