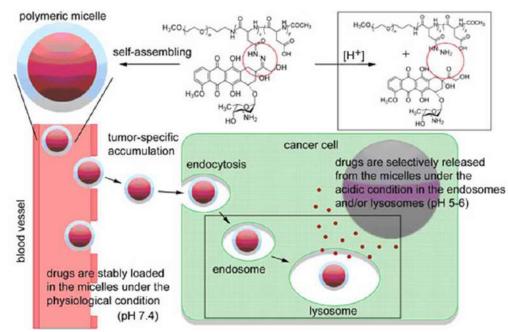

# WURKSHEPPET MENDING

| S.No. | Dem                          | This of the activity                                                           | Heture of the<br>activity | level Organised | Resource persons                           | Ca-caardinatar                                 | students<br>participe<br>ted               | Remarks                                 |
|-------|------------------------------|--------------------------------------------------------------------------------|---------------------------|-----------------|--------------------------------------------|------------------------------------------------|--------------------------------------------|-----------------------------------------|
| 1     | 08.11.2017                   | Workshop:<br>Archaeological<br>remains and<br>Pot mending                      | Workshop<br>:             | HISTORY         | K.John Milton,<br>Department of<br>Histroy | K.John<br>Milton,<br>Departmen<br>t of Histroy | 40                                         | CONDUCTED                               |
|       | PF<br>S.R.& B.C<br>Science C | COOR<br>RINCIPAL<br>SNR. Govt Arts &<br>offege (NAAC-B++)<br>Dus-K H A M M A M |                           |                 |                                            | Departr                                        | HEAD<br>Ment of 1<br>Arts & S<br>Mart Tela | History<br>cince College (A)<br>angana. |