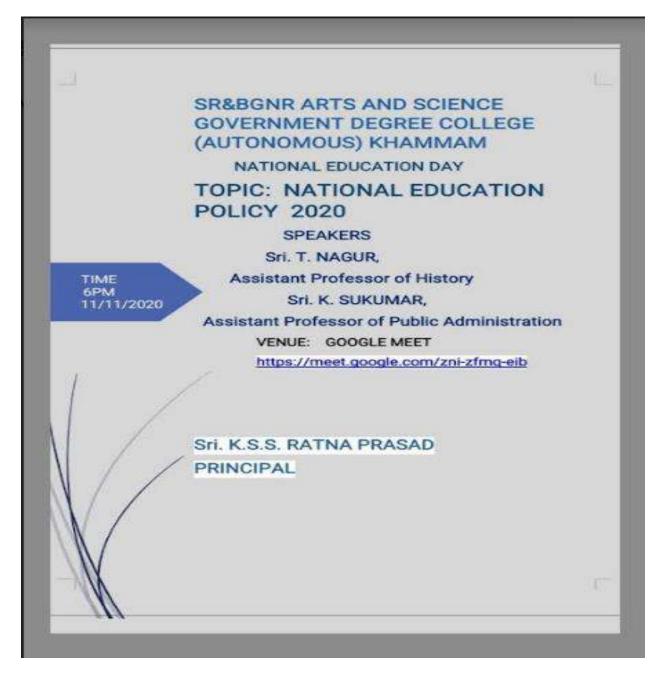

her and Conservationist, INDIA                 |
| 1.30PM                         | CLOSING REMARKS/VOTE OF THANKS                                                                                                                                        |





- The break-ups are as follows:
- 104 National Parks: Area 40,501.13 sq km or 1.23%551
- Sanctuaries: Area 1,19,775.80 sq km or 3 64%So, 655
- National Parks and Sanctuaries comprising an area of 1,60,276.93 sq km
- or 4.87% of India's geographical area. - In addition there are 88 Conservation Reserves: Area - 4356.49 sq km or
- 0.13%127 Community Reserves: Area 525.22 sq km or 0.02%

**Dr Sunii S Hiremath's screen** 

Many CCAs are much older than government-managed protected areas

. . . .





## 11/11/2020 NATIONAL EDUCATION POLICY



#### **PROFILE OF RESOURCE PERSONS:**

| T. NAGUR:    | Assistant Professor of History<br>SR&BGNR GASC, TELANGANA<br>Over 2 decades of experience in teaching in higher education               |
|--------------|-----------------------------------------------------------------------------------------------------------------------------------------|
|              | Pursuing Ph.D. in Central University of Hyderabad                                                                                       |
| K. SUKUMKAR: | Assistant Professor of Public Administration<br>SR&BGNR GASC, TELANGANA<br>Over 2 decades of experience in teaching in higher education |
|              | Pursuing Ph.D. in KAKATIYA University