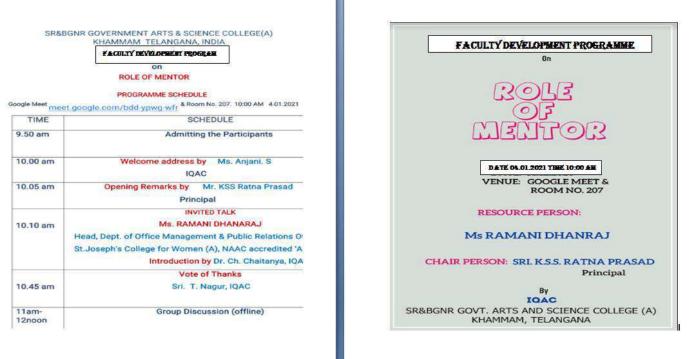

Tejaswini Kotagiri           | teja******@***.com     | 2 mins  | 11:45 | 11:47 |
| oth anil kumar Anil kumar    | anil******@***.com     | 15 mins | 11:45 | 12:00 |
| Raju B                       | raja******@***.com     | 2 mins  | 11:56 | 11:58 |
| Vinay Pnadu                  | pnad*****@***.com      | 3 mins  | 11:57 | 12:01 |
| arasavilli mohanarao         | moha******@***.com     | 21 mins | 12:00 | 12:22 |
| kokkonda vijayalaxmi         | kokk**********@***.com | 15 mins | 12:07 | 12:22 |
| Malleswari Devi              | mall******@***.com     | 56 mins | 12:11 | 13:07 |
| Thammarapu Revathi           | nam**********@***.com  | 49 secs | 12:47 | 12:48 |
|                              |                        |         |       |       |

### 04/01/2021 ROLE OF MENTOR \_- WORKSHOP



### PROFILE OF RESOURCE PERSON



#### About

I love being a lifelong learner....learning every minute....in every situation....from every person...but all the while being a humane person....understanding people's needs, moods and interests....and what they are....wonderful.



## Watch on you tube: https://youtu.be/I5P3ew7HUKk

https://www.youtube.com/watch?v=hQiOIIWuLQ8

## NUMBER OF PARTICIPANTS: 48

#### **SRIMATHI UDYOGINI - 2**

Date: 09.01.2021



#### **PROFILE OF RESOURCE PERSON:**





Sailaja Kallakuri doctor at rangaraya medical college East Godavari, Andhra Pradesh, India



rangaraya medical college

...

| or destroyed | rn and easy to share                                                                                                |
|--------------|--------------------