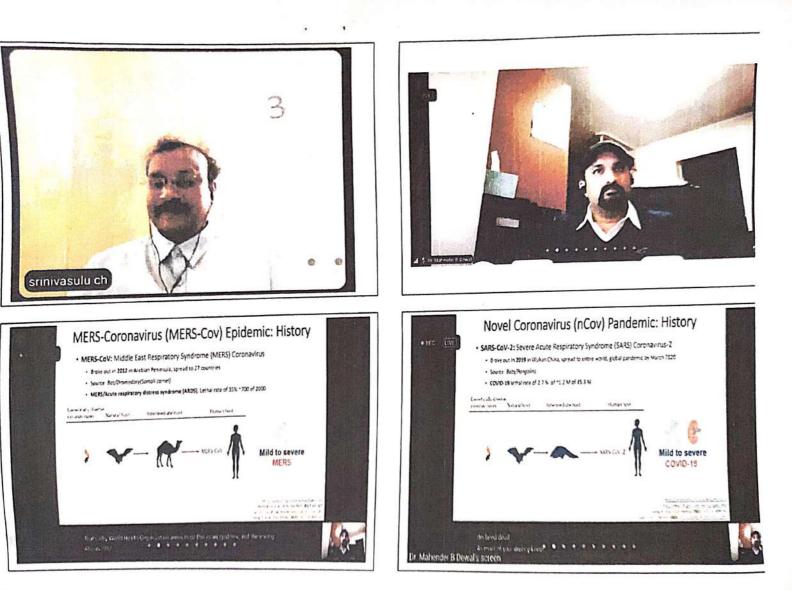

| South Korea                                                                 |
|                   | Topic: Development of inhaled target drugs and potential                    |
|                   | Topic: Development of Inflated target a 2gr and 1<br>treatment for Covid-19 |
| Session-IV        | Dancon Dr. N.V. Raman,                                                      |
| 12.15PM-1.15PM    | Research Scientist in Drug Discovery, Europhins Ltd., UK.                   |
|                   |                                                                             |
|                   | CLOSING REMARKS/VOTE OF THANKS                                              |
| 1.15PM            |                                                                             |





(36

S. B. B.G. N.R. Govt. College KIJANNIAN 507 COc

## SR&BGNR GOVT. ARTS AND SCIENCE COLLEGE (A) KHAMMAM TELANGANA, INDIA ONE DAY NATIONAL WEBINAR ON

"WILDLIFE CONSERVATION IN INDIA"

ON

## 6th NOVEMBER 2020

## PROGRAM SCHEDULE

| TIME                           | SCHEDULE                                                                                                                                                              |
|--------------------------------|-----------------------------------------------------------------------------------------------------------------------------------------------------------------------|
| 10.00 AM                       |