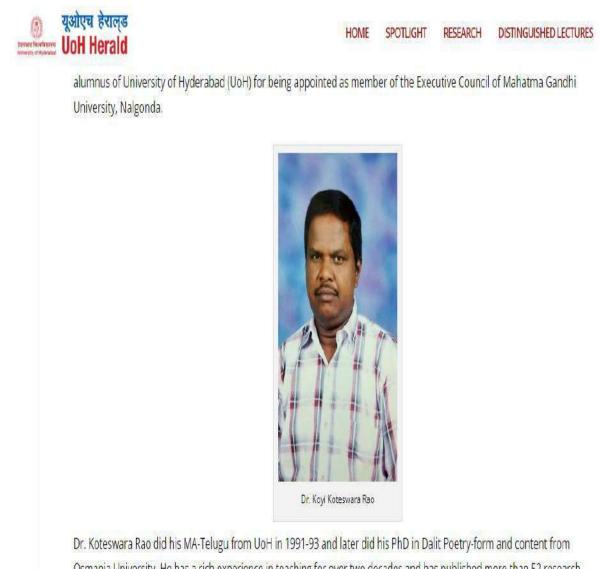

College 211 (Autonomous), Khammam - Telangana State 507002 An Autonomous College under the Jurisdiction of Kakatiya University, Warangal (Re-accredited at "B++' By NAAC - Bengaluru :: An ISO 9001-2015 Certified Institution) Leave to Serve Estd: 1956 ज्ञान-विझान विमुक्तवे Enter to Learn One - Day National Workshop on (28-11-2020) "The Art of Writing Research Article" Organized by the College IQAC E- Certificate :: Resource Person This is to certify that, Dr. {{Full name}}, from {{other Identifier}}, has Invited as a Resource Person to deliver an Extension Lecture in the one-day national webinar on "The Art of Writing Research Article". on 28-11-2020 1\_gantagers Coordinator IQAC mincipal & Chairperson

#### 6/12/2020 Dr B R AMBEDKAR: PERSPECTIVE OF EDUCATION

#### (MAHAPARINIVAN DIWAS)





Osmania University. He has a rich experience in teaching for over two decades and has published more than 52 research articles. He has also published/edited six books and translated poems from Telugu to English published in BLACK LILIES [Anthology] by Critical Quest, New Delhi and also in Telugu Dalit Poetry Anthology by Oxford University Press.

| r  | · ~ ₽ ₽ 100%       | ▼ \$ % .0 .00 1        | 23▼ Default (Ari ▼ | 10 • B I S              | ; <u>A</u>   ♦ ⊞ ⊞ +       | ≣∗±∗⊭∗≫       | • G 🗄 🔟 🍸 | ·∑· ⊕·                 | ^         |
|----|--------------------|------------------------|--------------------|-------------------------|----------------------------|---------------|-----------|------------------------|-----------|
|    |                    | tamp                   |