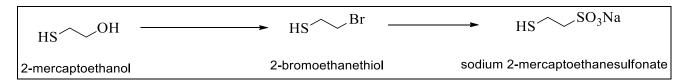

apto ethanesulfonate is in a class of drugs known as chemoprotectants. Mesna is used for the prevention of urothelial toxicity in patients being treated with the antineoplastics ifosfamide or cyclophosphamide. In this study, a new method for synthesis of mesna from 2-mercaptoethanol using bromo intermediate was continuously developed by the scale of 50g per batch. The synthesis was carried out in 2 steps: Firstly, 2-bromoethanethiol was prepared from 2-mercaptoethanol by bromination. Secondly, sodium 2-chloroethanesulfonate was reacted with sodium sulfite, with the standard equivalent of sodium sulfite without any pH adjustment. Finally, mesna was obtained by HPLC in reaction mass ~97% compared with standard sample (~98% HPLC), which was cost and yield effective for industrial synthesis.



Figure-1: Synthesis of sodium 2-mercapto ethanesulfonate

### **References:**

- 1). N.S.H. Dao1\*, V. H. Nguyen1, D.T. Do2, D.L. Nguyen1 1 Department of Pharmaceutical Industry, Hanoi University of Pharmacy, Hanoi, Vietnam 2 Thai Nguyen Eye Hospital, Thai Nguyen, Vietnam.
- Mesna. In: Ministry of Health. Vietnamese drug formulary. Hanoi: Medical pub- lishing; 2009. p. 954-5.
- 3). Mesna. In: Sweetman S.C., editor. Martindale: The Complete Drug Reference, 36th edition CD-ROM. London, Chicago: Pharmaceu- tical Press. 2009.
- 4). Mesna. In: British Medical Association and Royal Pharmaceutical Society, author. The British National Formulary (BNF) 73. UK: BMJ Group and Pharmaceutical Press. 2017. 4.
- 5). Dao NSH, Nguyen VH, Bui THN, Nguyen DL. Synthesis of mesna from 1,2-dichloroethane usin