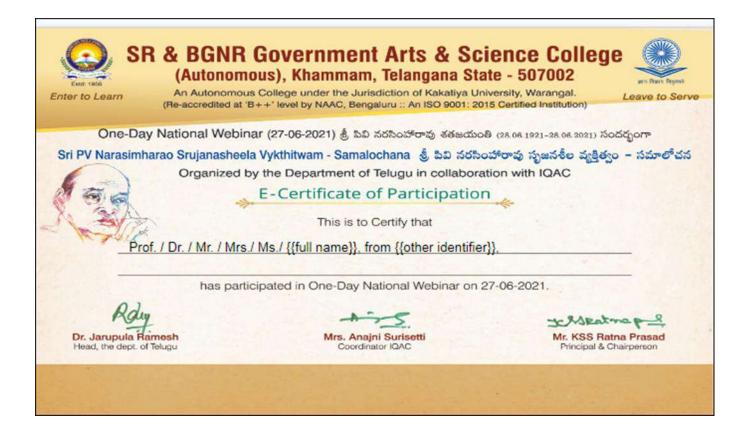

ం వ్వక్తిత్వం-సమాలో దన' అనే అంశంపై ప్రీన్నిపల్ కెఎస్ఎస్ రత్న ప్రసాద్ అధ్యక్షతన జాతీయ వెటినార్ నిర్వ హించారు ముఖ్య అతి థిగా పాల్గొన్న సురకివా జీదేవి తన తండి పీపి రాసిన 'గొల్ల రామయ్య' కథ విజాం కాలం నాటి



రెలంగాణ అతుకు చిత్రాన్ని ఆవిష్కరించిందని తెలి పారు. విశిష్ట అతిథిగా పాల్గొన్న రాష్ట్ర రవాణా శాఖ మంత్రి ప్రవ్యాక అజయేకుమార్ మాట్లడుతూ. సీవీ గొప్ప దార్పనికల కలిగిన పరిపాలనా దక్షుడిగా అఫ్ వ ర్ధించారు. 90వ దశకంలో దేశ ఆర్థిక సంక్షోభ స్థితిని అధిగమించిన తీరు అమోఘమని పేర్కొన్నారు. అనంతరం పీవీ రాసి 'జన్హొడర్'ని తెలుగులో లోపల్ మనిషిగా అనువదించిన పాత్రితేయులు కల్లూరి కాస్కరు ఫన్మిక విశిషాలను వివరించారు. కార్యక్ర మంలో ప్రముఖ వక్ష కన్నూరి మురశీకృష్ణ కళాశాల పాలకమండలి సభ్యులు బన్న అయిలయ్యా రవిమా రుశ్, సగళ ప్రముఖులు జాబాదు గౌరశంకర, ప్రసేవ్, యాణజ్ రమేక, సితారాం, సాంబశివరావ, అనురాత తదితరులు పాల్గాన్నాడు.





# AND SCIENCE COLLEGE (AUTONOMOUS) AAM, TELANGANA, INDIA SR&BGNR GOVT. ARTS KHAM

"RECENT TRENDS IN ETHNOBOTANICAL AND PHYTOMEDICINE" ONE DAY NATIONAL LEVEL WEBINAR

l



ON 17th NOVEMBER 2020 AT 9.00 AM IST ORGANISED BY DEPARTMENT OF BOTANY



日日日 A







Asst. Prof. of Bolany

DR. G. VALYA **CONVENIER** 





Sri K. S. S. RatnaPrasad CHAIR PERSON Principal(FAC)



Associate Professor Deut.of Botany

Dr. Mujahid Mohammad Aust. Prof. Dept of Botany Bharathidasan Govt. college Pondicherry Universit

(+) (+) + 5

Nagari

17

SPL G. SURENDARA REDD ORGANIZING COMMITTE Sri. MA ARI

Sri. S. BAB

DR. CH. CHAITANYA Asst. Prof. of Botany CO-ORDINATOR

#### SR & BGNR GOVT. ARTS & SCIENCE COLLEGE (A) KHAMMAM TELANGANA, INDIA ONE DAY NATIONAL WEBINAR

#### ON

#### "RECENT TRENDS IN ETHNOBOTANICA