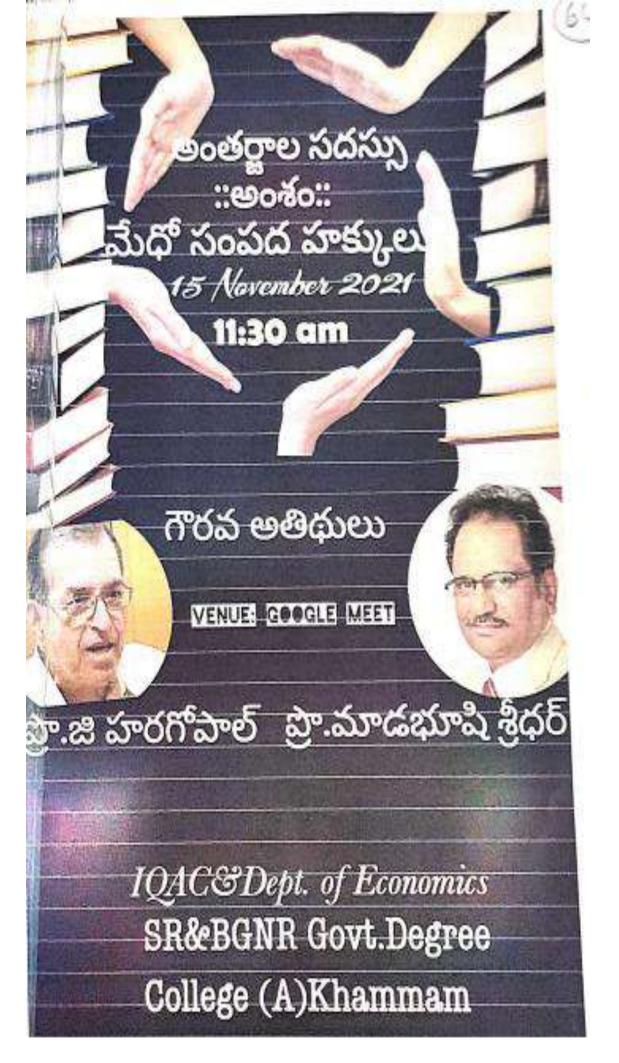

్వహించిన వెబినార్లో ఆమె మాట్లాడారు. ఔత్సాహికులు వార్తా పత్రి కల్లో వచ్చే చిన్న వార్తలను తీసుకుని అనువాదం చేసి మెళకువలు తెలుసుకోవచ్చన్నారు. వెబినా ర్లో ప్రిన్నిపాల్ జాకీరుల్లా పాల్గొన్నారు.

# అనువాదానికి

# భాష, భావం ముఖ్యం

th Certify'en

ఖమ్మం సహకారనగర్ : అనువాదానికి భాష భావం ముఖ్యమని అనువాదకురాలు, కేంద్ర సాహిత్య అకాడమీ అవార్డు గ్రహీత కాకర్ల నజయ అన్నారు. నగరంలోని ఎస్ఆర్ అండ్ బీజీఎన్ఆర్ డిగ్రీ కళాశాల ఇంగ్లీష్ – తెలుగు విభాగాల సంయుక్త ఆధ్వర్యంలో గూగుల్ మీట్ ద్వారా ఇంగ్లీష్ నుంచి తెలుగు అను వాదం అంశంపై శనివారం సదస్సు నిర్వహిం చారు. ఈ సందర్భంగా ఆమె మాట్లాడుతూ సాంకేతికత పెరిగిన ప్రస్తుత తరుణంలో పారిభాషికవదాలను సునాయసంగా విద్యార్థు లు తెలుసుకోవచ్చన్నారు. ఈ కార్యక్రమంలో టిన్నిపాల్ మహ్మద్ జకీరుల్లా, వివిధ విభాగాల అధ్యాపకులు పాల్గొన్నారు.

### WATCH ON YOUTUBE AT:

### 15/11/2021 IPR WORKSHOP





NUMBER OF PARTICIPANTS: 75



) 👌 🖬 🕛 operty Rights (IPR) 2007Ax **58**.



| Ħ |                     |                                    | R) Workshop(మేధోన<br>ta Tools Extensions |                                 | అంశంై 15-11-202          | 11 తేది న ఒకరోజు అంత         | ర్తాల కార్యశాల (Res | sponses) 🖄 🖲 | 9     | ~ = | B Share | (   |
|---|---------------------|------------------------------------|------------------------------------------|---------------------------------|--------------------------|------------------------------|---------------------|--------------|-------|-----|---------|-----|
| 2 | ~ 6 7 1009          | • • E % .0                         | DQ_123 + Default (Ari                    | • 10 • B <i>I</i> 4             | ÷ <u>A</u>   ♦. ⊞ ⊞      | - = + ± + H + > +