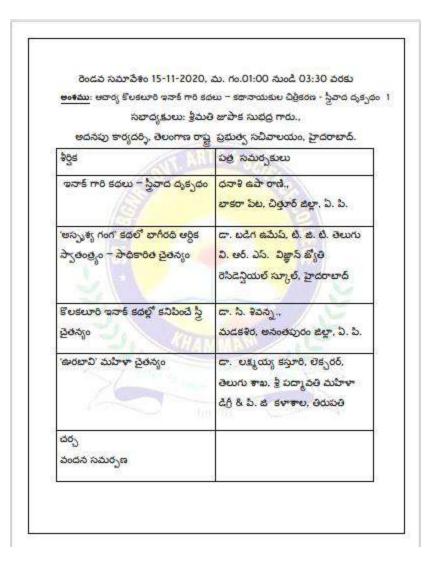

# WURKSHEPPET MENDING

| S.No. | Dem                          | This of the activity                                                           | Heture of the<br>activity | level Organised | Resource persons                           | Ca-caardinatar                                 | students<br>participe<br>ted               | Remarks                                 |
|-------|------------------------------|--------------------------------------------------------------------------------|---------------------------|-----------------|--------------------------------------------|------------------------------------------------|--------------------------------------------|-----------------------------------------|
| 1     | 08.11.2017                   | Workshop:<br>Archaeological<br>remains and<br>Pot mending                      | Workshop<br>:             | HISTORY         | K.John Milton,<br>Department of<br>Histroy | K.John<br>Milton,<br>Departmen<br>t of Histroy | 40                                         | CONDUCTED                               |
|       | PF<br>S.R.& B.C<br>Science C | COOR<br>RINCIPAL<br>SNR. Govt Arts &<br>offege (NAAC-B++)<br>Dus-K H A M M A M |                           |                 |                                            | Departr                                        | HEAD<br>Ment of 1<br>Arts & S<br>Mart Tela | History<br>cince College (A)<br>angana. |