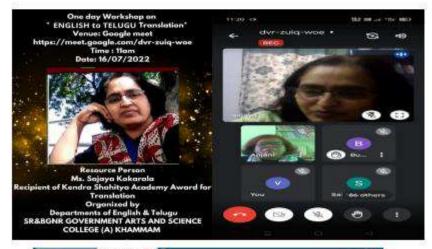

\* English to Telugu Translation\* Venue: Google meet Google Meet joining link: https://meet.google.com/dvr-zuiq-woe Time : 11am Date: 16/07/2022

Resource Person **Ms. Sajaya Kakarala** Recipient of Kendra Shahitya Academy Award for Translation Organized by Departments of English & Telugu SR&BGNR GOVERNMENT ARTS AND SCIENCE COLLEGE (A) KHAMMAM

10:33 AM

# **PROFILE OF RESOURCE PERSON:**



Sajaya Kakarla @sajayak

Social Activist

Date: 16.07.2022

Activity: One-Day online Workshop English to Telugu Translation

Resource Person: Ms. Sajaya Kakarla, Recipient of Kendra Sahitya Academy Award for Translation

No. of Participants: 207

Objectives: - To understand the techniques used in the translated work of the resource person

- To make the students practice English to Telugu translation





Total points: 0



## English to Telugu Translation - One-Day Online Workshop on 16-07-2022 at 11:00am, SR & BGNR GASC (A), Khammam. Registration Form.

SR & BGNR Government Arts & Science College (A), Khammam, Telangana State - 507 002, Department of English & Telugu Organizing One-Day online Workshop through Google Meet on Saturday, 16 July, 11:00am. You are requested to attend the workshop. Participants will receive e-certificates after submission of feedback form. Resource Person: Ms SAJAYA KAKARALA, Recipient of Kendra Sahitya Academy Award for Translation. President: Dr Mohammad Zakirullah, Principal. Convener: Dr R Sita Rama Rao, Asst. Prof. of Telugu Coordinators: Ms Anjani Surisetty, Asst. Prof. of English. Google Meet Joing Link: <u>https://meet.google.com/dvrzulig-woe</u>

E