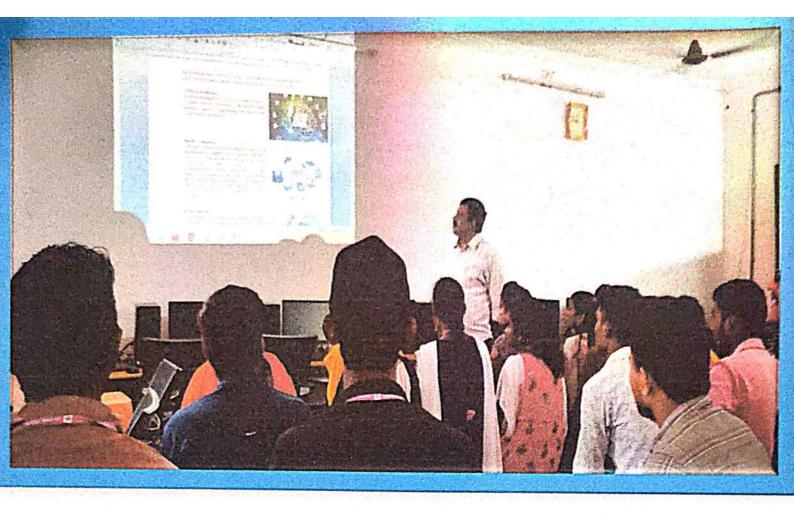

#### About the Workshop

"Problem Solving Using Algorithm " Workshop will be held at SR & BGNR GOVI. ARTS & SCIENCE COLLEGE(Autonomuos), Khammam, Telangana India, on 7<sup>th</sup>, February 2018. The aim of the workshop Problem Solving Using Algorithm is to provide the skills mechanism to the students for learning the process in which how to read and analyse the problem statement carefully in order to list the principal components of the problem and decide the core functionalities that a solution should have. The workshop is to meet new challenges, collect new ideas and exhibit it as a practice during the session. We invite all the students of Computer Science & Applications in the domain of interest.

#### ONE DAY WORKSHOP

On

"PROBLEM SOLVING USING ALGORITHMS"

On

7TH FEBRUARY, 2018

Organized By

DEPARTMENT OF COMPUTER SCIENCE & APPLICATIONS SR & BGNR GOVT. ARTS & SCIENCE COLLEGE

AUTONOMOUS

#### K.NAGESWAR RAO, M.Tech, PhD

DEPARTMENT OF COMPUTER SCIENCE & APPLICATIONS

SR & BONR COVT. ARTS & SCIENCE COLLEGE(A), KHAMMAM VENUE

Room No: 205, COMPUTER LABI

## SR & BGNR GOVT. ARTS & SCIENCE COLLEGE(A), Khammam

Department of Computer Science & Applications is organizing the following event.

Name of the Events Workshop

Date: 07-02-18

Venue: Computer Lab

Opto: Problem Solving using Algorithms