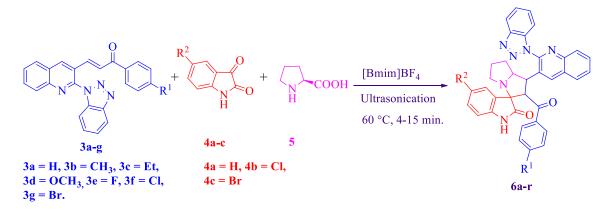

# WURKSHEPPET MENDING

| S.No. | Dem                          | This of the activity                                                           | Heture of the<br>activity | level Organised | Resource persons                           | Ca-caardinatar                                 | students<br>participe<br>ted               | Remarks                                 |
|-------|------------------------------|--------------------------------------------------------------------------------|---------------------------|-----------------|--------------------------------------------|------------------------------------------------|--------------------------------------------|-----------------------------------------|
| 1     | 08.11.2017                   | Workshop:<br>Archaeological<br>remains and<br>Pot mending                      | Workshop<br>:             | HISTORY         | K.John Milton,<br>Department of<br>Histroy | K.John<br>Milton,<br>Departmen<br>t of Histroy | 40                                         | CONDUCTED                               |
|       | PF<br>S.R.& B.C<br>Science C | COOR<br>RINCIPAL<br>SNR. Govt Arts &<br>offege (NAAC-B++)<br>Dus-K H A M M A M |                           |                 |                                            | Departr                                        | HEAD<br>Ment of 1<br>Arts & S<br>Mart Tela | History<br>cince College (A)<br>angana. |