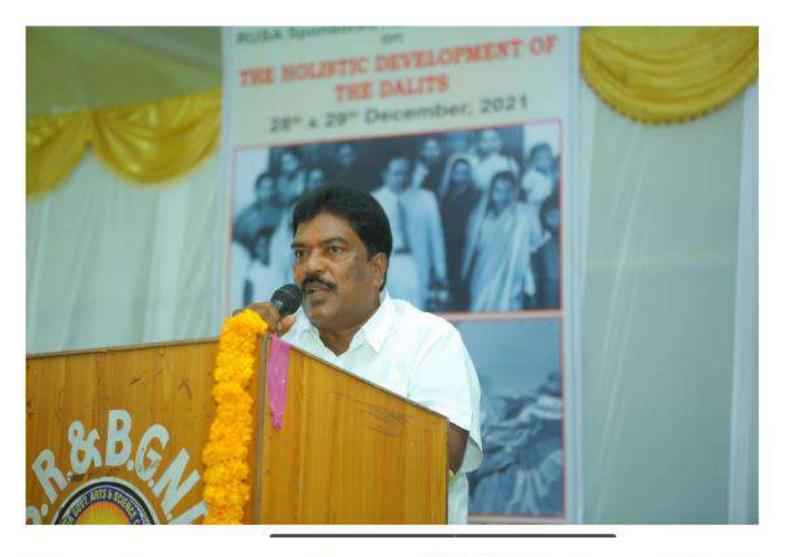

darya Joseph State Project Officer, RUSA, Telangana State, Hyderabad

> Chief Guest Sri. Lingolo Komol Roju Chairman, Zilla Parishad, Khammam,

> > Guests of Honour

Prof. Dasari Murali Manohar Department of English, University of Hyderabad, Hyderabad

Dr. K. Krishna Reddy,

Head of Department of Economics, Dr. B. R. Ambedkar Open University, Hyderabad.

**Closing Remarks** 

Dr. N. Gopi, Convener of the Conference, & Assistant Professor, SR & BGNR Government Arts & Science College (A), Khamman.

**Vote of Thanks** 

Mr. N. Venikanna Assistant Professor of Economics, SR & BGNR Government Arts & Science College (A), Khammam,

Organised By

DEPARTMENT OF ECONOMICS & DEPARTMENT OF ENGLISH

SR & BGNR GOVERNMENT ARTS & SCIENCE COLLEGE (A), KHAMMAM - 507002,

TELANGANA, INDIA























దొతుల జీవన అభివృద్ధికి పరిపూర్ణత్వం సాధించాలి

ఖమ్మం ఎడ్యు కేషన్, డిసెంబర్ 28 (త్ర భన్యూస్): స్వాతంత్ర్యం వచ్చి 75 సంవత్సరాలు పూర్తయిన సందర్భంలో దళితుల ఆర్ధిక, సామా జిక, న్యాయ, సాంస్కృతిక రంగాలలో ఇంకా పరిపూర్ణత్వం సాధిం చాల్సి ఉందని పూర్వ జికిఎస్. జారాం



టిపిఎస్సిఫైర్మన్ ఆచార్య ఘంటా చక్రపాణి అన్నారు. మంగళవారం స్ధానిక ఎస్ఆర్అండ్బిజిఎన్ఆర్ కళాశాలలో ఎకనామిక్స్-ఇంగ్లీష్ విభాగాల సంయుక్త ఆధ్వర్యంలో రూసా సహకారంతో ట్రిన్సిపల్ డాక్టర్ మహ్మద్ జాకీరుల్లా అధ్యక్షతన ది హోలిస్మిక్ డెవలప్మెంట్ ఆఫ్ దళిత్స్ అనే అంశంపై నిర్వహిస్తున్న రెండురోజుల జాతీయ సదస్సులో ఆయన ముఖ్యఅతిథిగా పాల్గొని మాట్లాడుతూ.. భారతీయ నమాజంలో కులం పుట్టుకతోనే విభజిస్తున్నారని అన్నారు. సమన్వయకర్తలు ఎస్ వెంకన్న, డాక్టర్ సిపి మురళీధర్, ఇంగ్లీష్ విభాగాధిపతి డాక్టర్ విజయభాస్కరశర్మ, వైస్ ట్రిన్సిపాల్స్ డాక్టర్ బి.వి.రెడ్డి, రత్నుపసాద్, క