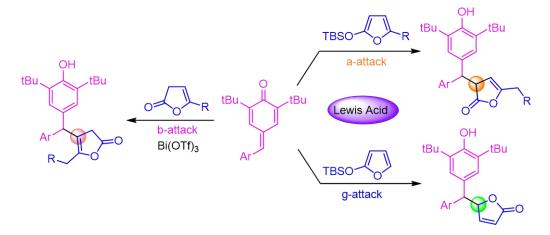

School of Applied Material Sciences, Central University of Gujarat, Gandhinagar-382030, Gujarat, India E-mail: <u>eeshwarb@cug.ac.in</u>, <u>eshwarncl@gmail.com</u>

Our research is widely focused on Bismuth (III), Iron (III) salts catalyzed green reactions. A Lewis acid catalyzed regioselective C–C bond is constructed through  $\beta$ -addition of deconjugated butenolides with p-quinone methides in a 1,6-conjugate addition manner. Interestingly, Bismuth triflate lewis acid catalyzed vinylogous Mukaiyama–Michael reaction of silyloxyfurans with p-QMs proceeds selectively through  $\alpha$  or  $\gamma$  position exclusively. The reaction is mild with broad substrate scope, thus allowing easy access to a wide range of bis-arylated  $\alpha$ -/ $\beta$ -/ $\gamma$ -substituted butenolides.



The synthesis of nitrogen containing heterocycles is of particular interest in the pharmaceutical industry due to the range of biological activities exhibited by such compounds. Their synthesis using multicomponent reactions saves steps, and minimizes waste generation. The bismuth(III) chloride multicomponent synthesis of a series of hexahydroimidazo[1, 2-*a*]pyridines is a green protocol. Bismuth (III) compounds are especially attractive from a green chemistry perspective because they are remarkably nontoxic, non-corrosive and relatively inexpensive. The method avoids chromatography and an aqueous waste stream.



- 1. Brijesh M. Sharma, Dinesh R. Shinde, Ruchi Jain, EeshwaraiahBegari, Shruti Satbhaiya, Rajesh G. Gonnade and Pradeep Kumar; *Organic Letters*, **2018**, 20, 2787–2791.
- 2