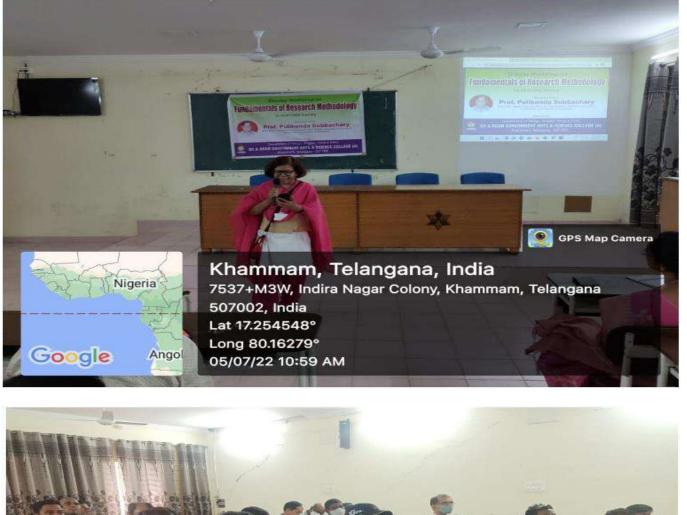

్, అకడమిక్ గైడెన్స్ అధికారి డీటీ చారి సందర్శించారు. ఈ సంద రృంగా కళాశాల అధ్యాపకులతో సమావేశం నిర్వ హించారు. ఉద్యోగ–ఉపొధి సాధన వైపు విద్యార్య లను ఉన్నతంగా తీర్చిదిద్దడమే రాష్ట్ర ప్రభుత్వ లక్ష్య మని, అనేక నైపుణ్యాలను పెంపొందిస్తూ ప్రయోజ కులను చేయాలని సూచించారు. సమావేశంలో ప్రిన్ఫిపాల్ జాకీరుల్గా, రత్నప్రసాద్, రామ సత్య పతి, అధ్యాపకులు పాల్గొన్నారు.

# 05/07/2022 WORKSHOP ON FUNDAMENTALS OF RESEARCH METHODOLOGY

# Oneday Workshop on Fundamentals of Research Methodology

On 05-07-2022 Tuesday



Resource Person : Prof. Pulikonda Subbachary

Retd. Prof., Department of Folklore & Tribal Studies, Dravidain University & Visiting Prof. to University of Hyderabad

Organised by



Department of Telugu, English, Hindi & IQAC SR & BGNR GOVERNMENT ARTS & SCIENCE COLLEGE (A) Khammam, Telangana - 507 002.









# 'ప్రశ్వతోనే పలిశోధన మొదలవుతుంది'

ఖమ్మం ఎడ్యుకేషన్, జూలై 5: ఏ శాస్త్రంలోనైనా మౌలికంగా పరిశోధన ఒక ప్రశ్నతో మొదలై సిద్ధాంత వ్యాసంగా రూపొందుతుందని ద్రావిడ విశ్వవిద్యా లయం జానపద, గిరిజన అధ్యయన కేంద్ర విశ్రాంత ఆచార్యుడు, ప్రముఖ పరిశోధకుడు డాక్టర్ పులికొండ సుబ్బా చారి పేర్కొన్నారు. నగరంలోని ఎస్ఆర్ అండ్ బీజీఎన్ఆర్ కళాశాల తెలుగు, ఇంగ్లిష్, హిందీ, ఐక్యూఏసీ విభాగాల సంయుక్త ఆధ్వర్యంలో 'ప్రాథమిక పరిశో ధన పద్దతులు – తీరుతెన్నులు' అనే



మాట్లాడుతున్న సుబ్బాచారి

అంశంపై మంగళవారం నిర్వహించిన సద స్సులో ఆయన మాట్లాడారు. పరిశోధనాంశ ఎంపిక, విషయ సేకరణ, సిద్ధాంత వ్యాస లక్ష్యం, క్రోడీకరణ తదితర పద్ధతులను వివ రించారు. మౌలికమైన ఆలోచన తీసుకొచ్చి దాని వెనుక ఉన్న సామాజిక సాంస్కృతిక నేపథ్యాన్ని చెప్పేదే సిద్ధాంత వ్యాసమువుతుం దని అన్నారు. విభాగాధిపతులు డాక్టర్ జరు పుల రమేశ్, గౌసియా, విజయభాస్కరశర్మ, సత్యవతి, సీని