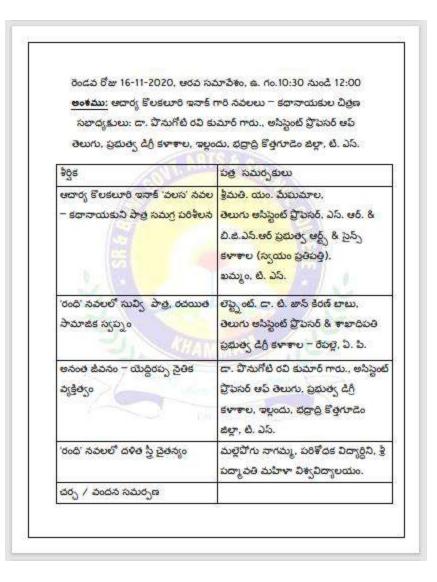

|                                        |
| ఆదార్య కొలకలూరి గారి సాహిత్యం -             | గౌ. డొక్కా మాజిక్య వర ప్రసాద గారు      |
| కథానాయకులు – ఇనాక్ గారితో ప్రత్యేక          | మాజీ మంత్రివర్యులు, ఆం. ప్ర. ప్రభుత్వం |
| అనుబందం – పరిచయం –                          | సాహితి ప్రియులు – సంఘ సివకులు          |
| అనుభవాలు                                    |                                        |
| చర్చ                                        |                                        |
| పందన సమర్పణ                                 |                                        |
|                                             |                                        |
|                                             | l                                      |



రెండవ రోజు 16-11-2020, ఏడవ సమావేశం, ఉ. గం.12:00 నుండి 1:00 అంశము: ఆదార్య కొలకలూరి ఇనాక్ గారి నాటకాలు/నాటికలు కథానాయకుల చిర్రణ సభాధ్యకులు: డా. జి. పెంకట లాల్, అనోసియేట్ ప్రొఫెసర్ ఆఫ్ తెలుగు,

| వి. ఎస్. ఆర్. & ఎస్. వి. ఆ | 5. కళాశాల (స్వయం | ప్రతిపత్తి), తెనాలి, |
|----------------------------|------------------|----------------------|
|----------------------------|------------------|----------------------|

| ags                                                                                                                                | పత్ర సమర్పకులు                                                                                                                             |
|--------------------------------------------------------------------------------------------------------------