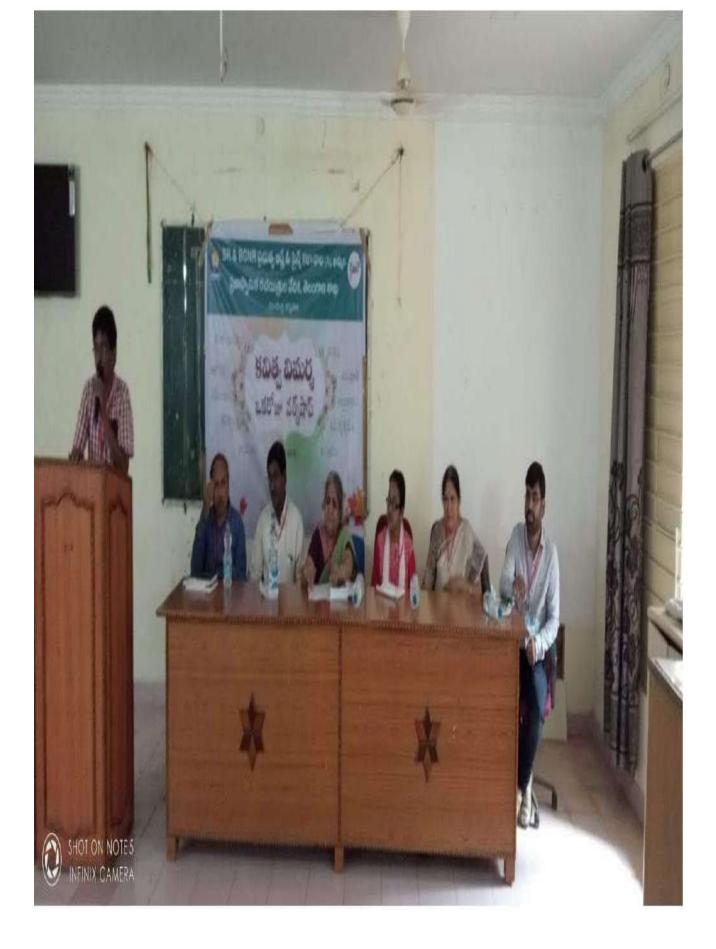

## A One day Workshop on Problem solving using Algorithms

#### About the Workshop

"Problem Solving Using Algorithm " Workshop will be held at SR & BGNR GOVI. ARTS & SCIENCE COLLEGE(Autonomuos), Khammam, Telangana India, on 7<sup>th</sup>, February 2018. The aim of the workshop Problem Solving Using Algorithm is to provide the skills mechanism to the students for learning the process in which how to read and analyse the problem statement carefully in order to list the principal components of the problem and decide the core functionalities that a solution should have. The workshop is to meet new challenges, collect new ideas and exhibit it as a practice during the session. We invite all the students of Computer Science & Applications in the domain of interest.

#### ONE DAY WORKSHOP

On

"PROBLEM SOLVING USING ALGORITHMS"

On

7TH FEBRUARY, 2018

Organized By

DEPARTMENT OF COMPUTER SCIENCE & APPLICATIONS SR & BGNR GOVT. ARTS & SCIENCE COLLEGE

AUTONOMOUS

#### STUDENT DEVELOPMENT PROGRAM

(To cultivate Student Learning and development by supporting Students in their Academic, Personal and Social Growth)

esourse Person

#### K.NAGESWAR RAO, M.Tech, PhD

DEPARTMENT OF COMPUTER SCIENCE & APPLICATIONS

SR & BONR COVT. ARTS & SCIENCE COLLEGE(A), KHAMMAM VENUE

Room No: 205, COMPUTER LABI