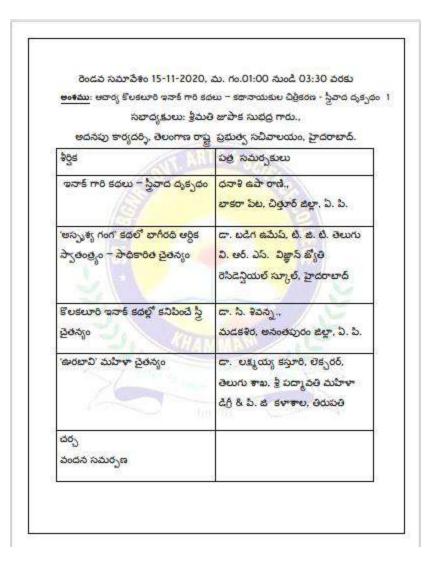

<br>డి కె డట్లు కళాశాల(స్వయం ప్రతిపత్రి)<br>సెల్లూరు., ఏ. పి                                     |  |  |  |  |  |  |
| అదార్య కొలకలూరి ఇనాక్ గారి<br>కథానాయకులు <sup>–</sup> దారిత్రిక సేపథ్యం                                                                                                | శ్రీ జాన్ మిల్లన్ కొమరాబడ్తిని<br>అసిస్టెంట్ ప్రొపెసర్ ఆఫ్ హిస్టరి<br>ప్రభుత్వ డిగ్రీ కళాశాల, ఇల్లందు., టి.ఎస్                                        |  |  |  |  |  |  |
| దర్చ<br>వందన సమర్పణ                                                                                                                                                    |                                                                                                                                                       |  |  |  |  |  |  |



| ఆదార్య కొలకలూరి ఇనాక్ గా                                                    | రి కధలు – కథానాయకుల <mark>చి</mark> త్రీకరణ                                                                                                                                |
|-----------------------------------------------------------------------------|----------------------------------------------------------------------------------------------------------------------------------------------------------------------------|
| సభాధ్యకులు: శ్రీ అట్లూరి వె                                                 | రంకట రమణ గారు., కవి, రచయిత                                                                                                                                                 |
| ప్రిన్సిపల్, ప్రియదర్శిని మ