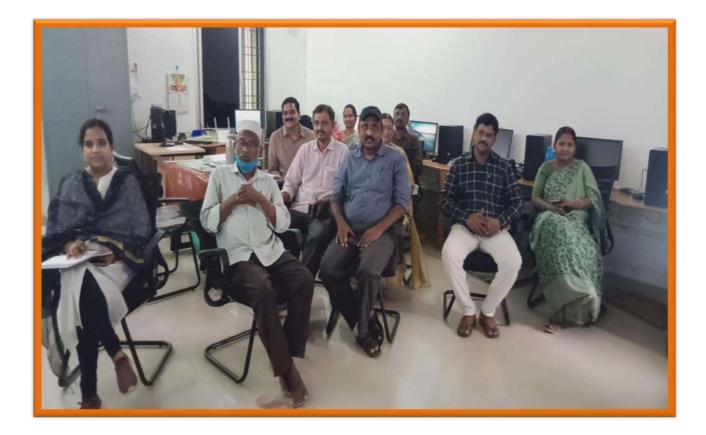

e toggle again to reopen your form.

| 2 responses             |                  | • |               |
|-------------------------|------------------|---|---------------|
| SUMMARY INDIVIDUA       |                  |   |               |
|                         |                  | 1 | Not accepting |
| Message for respondents | 1                |   |               |
|                         | epting responses |   |               |

## Conclusion

If we wish to be notified of any new form submissions, select **Tools > Notification Rules** from the Google Sheet menu. Select your notification preference, then click **Save** to save your changes.

Do not modify the sheetsheet data until after you have collected all responses. Modifying the form could result in incorrect data placement.





Participants list

# SR & BGNR GOVT. ARTS & SCIENCE DEGREE COLLEGE (A), KHAMMAM Department of Computer Science & Applications Workshop on Creation of Google Forms

| SNo. | Name of the Faculty   | Department                                                                                                      | Signature      |
|------|-----------------------|-----------------------------------------------------------------------------------------------------------------|----------------|
| 1    | Dr. P. SARVESWARA RAS | Commerce                                                                                                        | P. Samegeranda |
| 2    | D. V. Mamang          | И