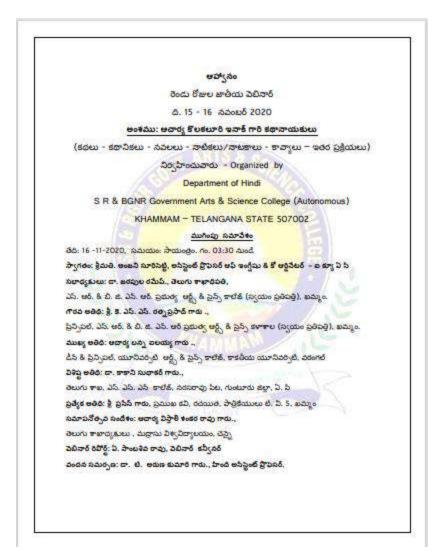

# WURKSHEPPET MENDING

| S.No. | Dem                          | This of the activity                                                           | Heture of the<br>activity | level Organised | Resource persons                           | Ca-caardinatar                                 | students<br>participe<br>ted               | Remarks                                 |
|-------|------------------------------|--------------------------------------------------------------------------------|---------------------------|-----------------|--------------------------------------------|------------------------------------------------|--------------------------------------------|-----------------------------------------|
| 1     | 08.11.2017                   | Workshop:<br>Archaeological<br>remains and<br>Pot mending                      | Workshop<br>:             | HISTORY         | K.John Milton,<br>Department of<br>Histroy | K.John<br>Milton,<br>Departmen<br>t of Histroy | 40                                         | CONDUCTED                               |
|       | PF<br>S.R.& B.C<br>Science C | COOR<br>RINCIPAL<br>SNR. Govt Arts &<br>offege (NAAC-B++)<br>Dus-K H A M M A M |                           |                 |                                            | Departr                                        | HEAD<br>Ment of 1<br>Arts & S<br>Mart Tela | History<br>cince College (A)<br>angana. |