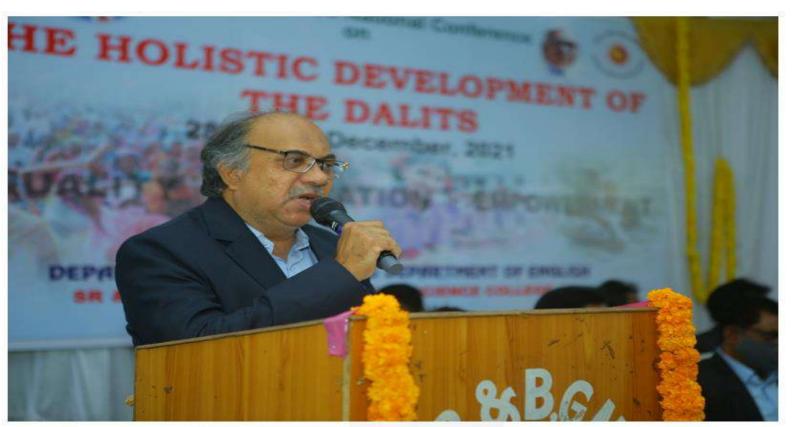

undarya Joseph State Project Officer, RUSA, Telangana State, Hyderabad

> Chief Guest Sri. Lingolo Komol Roju Chairman, Zilla Parishad, Khammam,

> > Guests of Honour

Prof. Dasari Murali Manohar Department of English, University of Hyderabad, Hyderabad

Dr. K. Krishna Reddy,

Head of Department of Economics, Dr. B. R. Ambedkar Open University, Hyderabad.

**Closing Remarks** 

Dr. N. Gopi, Convener of the Conference, & Assistant Professor, SR & BGNR Government Arts & Science College (A), Khamman.

**Vote of Thanks** 

Mr. N. Venikanna Assistant Professor of Economics, SR & BGNR Government Arts & Science College (A), Khammam,

Organised By

DEPARTMENT OF ECONOMICS & DEPARTMENT OF ENGLISH

SR & BGNR GOVERNMENT ARTS & SCIENCE COLLEGE (A), KHAMMAM - 507002,

TELANGANA, INDIA























దొతుల జీవన అభివృద్ధికి పరిపూర్ణత్వం సాధించాలి

ఖమ్మం ఎడ్యు కేషన్, డిసెంబర్ 28 (త్ర భన్యూస్): స్వాతంత్ర్యం వచ్చి 75 సంవత్సరాలు పూర్తయిన సందర్భంలో దళితుల ఆర్ధిక, సామా జిక, న్యాయ, సాంస్కృతిక రంగాలలో ఇంకా పరిపూర్ణత్వం సాధిం చాల్సి ఉందని పూర్వ జికిఎస్. జారాం



టిపిఎస్సిఫైర్మన్ ఆచార్య ఘంటా చక్రపాణి అన్నారు. మంగళవారం స్ధానిక ఎస్ఆర్అండ్బిజిఎన్ఆర్ కళాశాలలో ఎకనామిక్స్-ఇంగ్లీష్ విభాగాల సంయుక్త ఆధ్వర్యంలో రూసా సహకారంతో ట్రిన్సిపల్ డాక్టర్ మహ్మద్ జాకీరుల్లా అధ్యక్షతన ది హోలిస్మిక్ డెవలప్మెంట్ ఆఫ్ దళిత్స్ అనే అంశంపై నిర్వహిస్తున్న రెండురోజుల జాతీయ సదస్సులో ఆయన ముఖ్యఅతిథిగా పాల్గొని మాట్లాడుతూ.. భారతీయ నమాజంలో కులం పుట్టుకతోనే విభజిస్తున్నారని అన్నారు. సమన్వయకర్తలు ఎస్ వెంకన్న, డాక్టర్ సిపి మురళీధర్, ఇంగ్లీష్ విభాగాధిపతి డాక్టర్ విజయభాస్కరశర్మ, వైస్ ట్రిన్సిపాల్స్ డాక్టర్ బి.వి.రెడ్డి, రత్నుపసాద్,