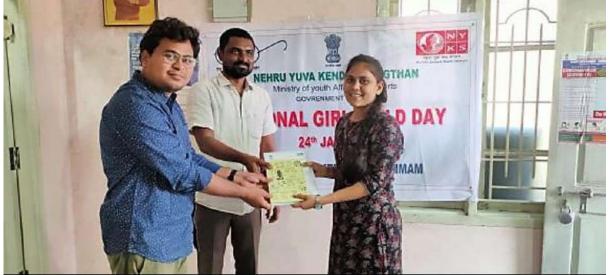

| venkee.eswarlu3<br>9@gmail.com         | K<br>VENKATES<br>WARLU                                 | Principal                    | Govt.Junior College<br>,B.Camp, KurNool        | 944028363<br>6  |           |
|                                    | lfdc.telugu@gmai<br>I.com              | Mrs.D.NEE<br>LIMA                                      | Lecturer                     | Little flower degree<br>college &<br>Hyderabad | 929147025<br>8  |           |
|                                    | chavadamsubbar<br>ao2017@gmail.c<br>om | Chavadam<br>subbarao<br>C/o<br>nagireddy<br>Narasimhan | Researc<br>h<br>scholar      | University of<br>Hyderabad                     | 991256632<br>5  |           |

## 24/01/2021 SAVE GIRL CHILD ON THE OCCASSION OF NATIONAL GIRL CHILD DAY











## NUMBER OF PARTICIPANTS: 192



## WATCH ON YOU TUBE:

## https://www.youtube.com/watch?v=B6wDJQy05gA

2021-01-24 09:13 "SAVE GIRL CHILD" - A Daughter's Speech (National Girl Child Day - 24-01-2021) Attendance report File Edit View Insert Format Data Tools Extensions Help Last edit was on 23 January 2021

| ~ 6 7 | 100% - f | % | Default (Ari 👻 | 10 + | в | I | <del>s</del> А | <b></b> | ⊞ | 23 × <b>H</b> • | <u>+</u> +  >  + 17 | * GD [± | Ш | Υ. | -Σ- |
|-------|----------|---|----------------|------|---|---|----------------|---------|---|-----------------|---------------------|---------|---|----|-----|
| 12.1  |          |   |                |      |   |   |                |         |   |                 |                     |         |   |    |     |

| Name