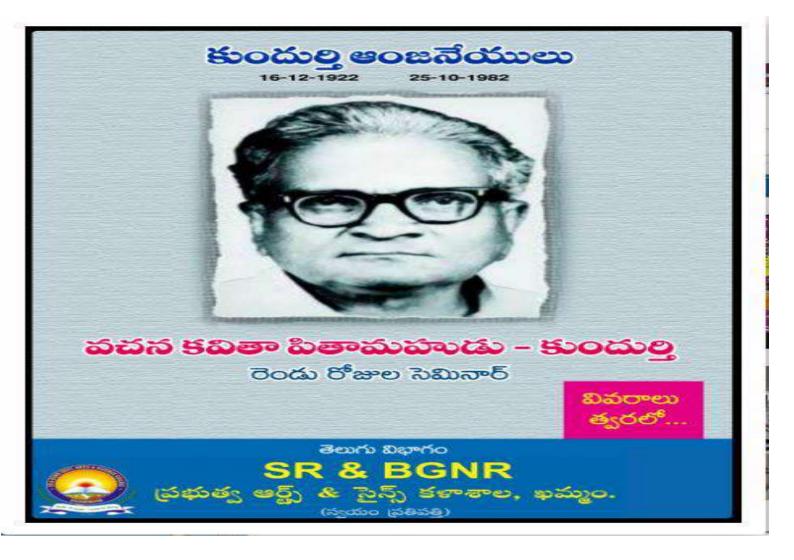

# WURKSHEPPET MENDING

| S.No. | Dem                          | This of the activity                                                           | Heture of the<br>activity | level Organised | Resource persons                           | Ca-caardinatar                                 | students<br>participe<br>ted               | Remarks                                 |
|-------|------------------------------|--------------------------------------------------------------------------------|---------------------------|-----------------|--------------------------------------------|------------------------------------------------|--------------------------------------------|-----------------------------------------|
| 1     | 08.11.2017                   | Workshop:<br>Archaeological<br>remains and<br>Pot mending                      | Workshop<br>:             | HISTORY         | K.John Milton,<br>Department of<br>Histroy | K.John<br>Milton,<br>Departmen<br>t of Histroy | 40                                         | CONDUCTED                               |
|       | PF<br>S.R.& B.C<br>Science C | COOR<br>RINCIPAL<br>SNR. Govt Arts &<br>offege (NAAC-B++)<br>Dus-K H A M M A M |                           |                 |                                            | Departr                                        | HEAD<br>Ment of 1<br>Arts & S<br>Mart Tela | History<br>cince College (A)<br>angana. |