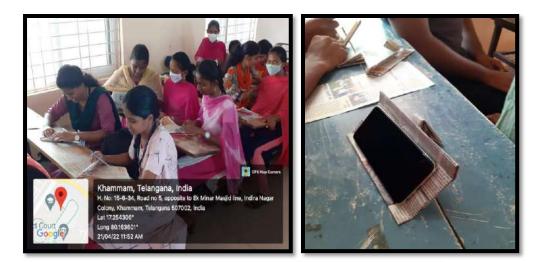

## A One day Workshop on Problem solving using Algorithms

#### About the Workshop

"Problem Solving Using Algorithm " Workshop will be held at SR & BGNR GOVI. ARTS & SCIENCE COLLEGE(Autonomuos), Khammam, Telangana India, on 7<sup>th</sup>, February 2018. The aim of the workshop Problem Solving Using Algorithm is to provide the skills mechanism to the students for learning the process in which how to read and analyse the problem statement carefully in order to list the principal components of the problem and decide the core functionalities that a solution should have. The workshop is to meet new challenges, collect new ideas and exhibit it as a practice during the session. We invite all the students of Computer Science & Applications in the domain of interest.

#### ONE DAY WORKSHOP

On

"PROBLEM SOLVING USING ALGORITHMS"

On

7TH FEBRUARY, 2018

Organized By

DEPARTMENT OF COMPUTER SCIENCE & APPLICATIONS SR & BGNR GOVT. ARTS & SCIENCE COLLEGE

AUTONOMOUS