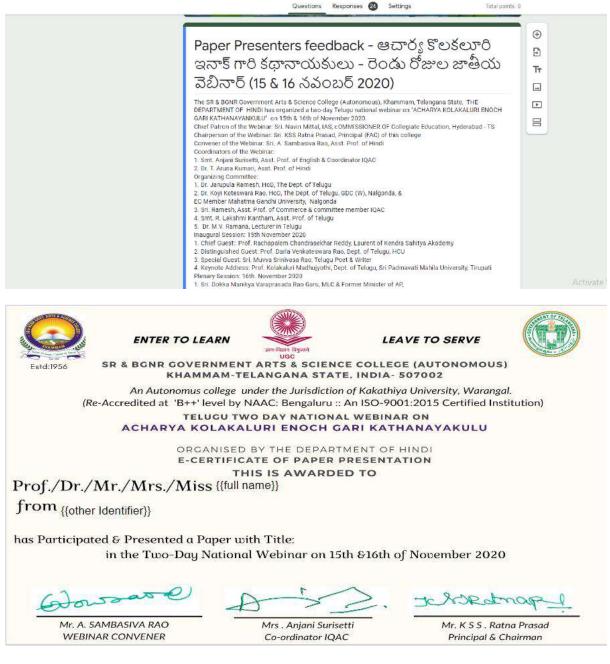

|                      |
|                                                                                       | e Webinar: A. Sambasiva Rao., Asst. Prof. of Hindi                                                   |                      |
| Organizing Co<br>1. Dr. Jarpula<br>2. Mrs. Anjani<br>3. Sri. S. Ram<br>4. Mrs. R. Lak |                                                                                                      | <b>2</b> 1           |
|                                                                                       | will be issued to the participants & Paper Presenters.                                               |                      |

😑 🛛 Paper Presenters feedback - ಆಪಾರ್ಯ ಕೇಲಕಲೂರ ಇನಾಕೆ ಗಾರಿ ಕಥಾನಾಯಕುಲ: 🗀 🕁

10050



# WATCH ON YOUTUBE AT:

https://drive.google.com/file/d/1wz46ZlNi23IzxIIuEOY7P9PYsBCWIW3L/view

| (Autonomo                                                                                    | GNR Government Arts &<br>us), Khammam - Telang<br>us College under the Jurisdiction of Kakat<br>++' level by NAAC: Bengaluru :: An ISO - | ana State – 507002                                 |
|----------------------------------------------------------------------------------------------|------------------------------------------------------------------------------------------------------------------------------------------|----------------------------------------------------|
| ENTER TO LEARN TWO-day Telu                                                                  | gu National Webinar on 15 <