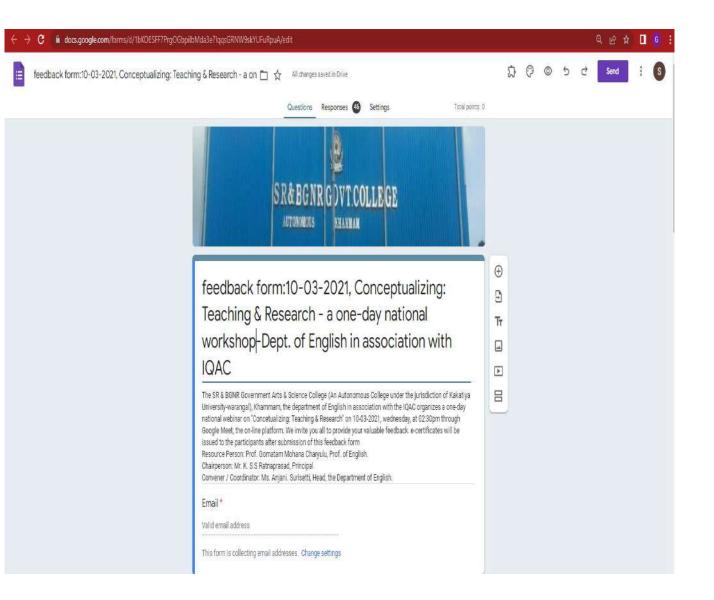

| Ms. Anjani. S                |
|            | IQAC Coordinator             |
| 3.10 pm    | Presiding Remarks by         |
|            | Ms. P. Anitha                |
|            | WEC Coordinator              |
|            |                              |
|            | Opening Remarks by           |
| 3.20 pm    | Mr. KSS Ratna Prasad         |
|            | Principal                    |
|            | INVITED TALK                 |
| 3.30 pm    | Vangapalli Padma             |
|            | Journalist & Social Activist |
|            |                              |
|            | Vote of Thanks               |
| 4.40 pm    | Dr. Ch. Chaitanya            |
|            | IQAC                         |

## 10/3/2021

## **CONCEPTUALISING TEACHING & RESEARCH**











| ← → C i dacs.google.com/forms/d/1bXOESFF7PrgOGbpilt  | Mda3e7lqqsGRNW9skYUFuRouA/ed         | it#responses                                                       |                                                                                                  |                      |             |      | 9.64                     | I (C)            |
|------------------------------------------------------|--------------------------------------|--------------------------------------------------------------------|--------------------------------------------------------------------------------------------------|----------------------|-------------|------|--------------------------|------------------|
| feedback form:10-03-2021, Conceptualizing: Teachi    |