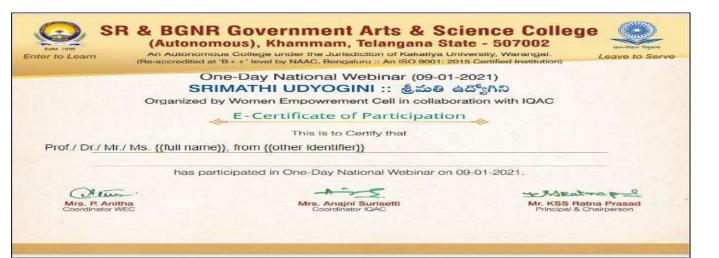

# WURKSHEPPET MENDING

| S.No. | Dem                          | This of the activity                                                           | Heture of the<br>activity | level Organised | Resource persons                           | Ca-caardinatar                                 | students<br>participe<br>ted               | Remarks                                 |
|-------|------------------------------|--------------------------------------------------------------------------------|---------------------------|-----------------|--------------------------------------------|------------------------------------------------|--------------------------------------------|-----------------------------------------|
| 1     | 08.11.2017                   | Workshop:<br>Archaeological<br>remains and<br>Pot mending                      | Workshop<br>:             | HISTORY         | K.John Milton,<br>Department of<br>Histroy | K.John<br>Milton,<br>Departmen<br>t of Histroy | 40                                         | CONDUCTED                               |
|       | PF<br>S.R.& B.C<br>Science C | COOR<br>RINCIPAL<br>SNR. Govt Arts &<br>offege (NAAC-B++)<br>Dus-K H A M M A M |                           |                 |                                            | Departr                                        | HEAD<br>Ment of 1<br>Arts & S<br>Mart Tela | History<br>cince College (A)<br>angana. |