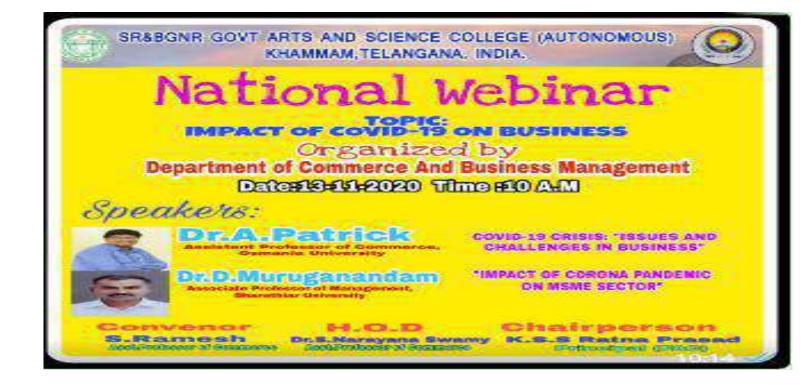

## A One day Workshop on Problem solving using Algorithms

#### About the Workshop

"Problem Solving Using Algorithm " Workshop will be held at SR & BGNR GOVI. ARTS & SCIENCE COLLEGE(Autonomuos), Khammam, Telangana India, on 7<sup>th</sup>, February 2018. The aim of the workshop Problem Solving Using Algorithm is to provide the skills mechanism to the students for learning the process in which how to read and analyse the problem statement carefully in order to list the principal components of the problem and decide the core functionalities that a solution should have. The workshop is to meet new challenges, collect new ideas and exhibit it as a practice during the session. We invite all the students of Computer Science & Applications in the domain of interest.

#### ONE DAY WORKSHOP

On

"PROBLEM SOLVING USING ALGORITHMS"

On

7TH FEBRUARY, 2018

Organized By

DEPARTMENT OF COMPUTER SCIENCE & APPLICATIONS SR & BGNR GOVT. ARTS & SCIENCE COLLEGE

AUTONOMOUS

## SR & BGNR GOVT. ARTS & SCIENCE COLLEGE(A), Khammam

Department of Computer Science & Applications is organizing the following event.

Name of the Events Workshop

Date: 07-02-18

Venue: Computer Lab

Opto: Problem Solving using Algorithms