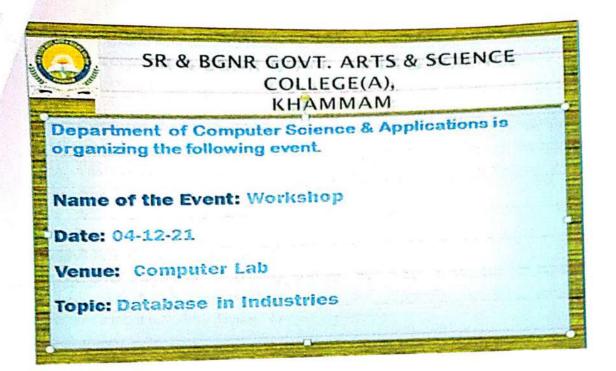

e, protect, read, update and delete data in a database. The most prevalent type of data management platform, the DBMS essentially serves as an interface between databases and users or application programs, ensuring that data is consistently organized and remains easily accessible The workshop is to meet new challenges, collect new ideas and exhibit it as a practice during the session.



On "DBMS in Industries" On 4<sup>TH</sup> December, 2021

DEPARTMENT OF COMPUTER SCIENCE & APPLICATIONS

AUTOHOMOUS KHAMMAM

STUDENT DEVELOPMENT PROGRAM (To cultivate Student Learning and development by supporting Students in

their Academic, Personal and Social Growth)

## Resourse Person

J. Gulab Singh M.C.A

SR & BONR COVT. ARTS & SCIENCE COLLEGE(A), KHANDAAM VENUE

#### Room No: 233, COMPUTER LAB2





- Databases are widely used by businesses to store reference data and track transactions. Websites need databases and Enterprise Resource Planning (ERP) systems need them.
- The Database Management System (DBMS) is the software that formats data for storage in databases and gives access to it through data retrieval methods. It is difficult to get an overview of your data through command line SQL. A graphical user interface gives you a much better way of checking the status of your database and managing it properly with better visibility.
- If you are starting to look around for software to meet your business needs, you are going to encounter a lot of options that have a database system as their base. Sophisticated interfaces to new database tools make it easier for anyone in the business