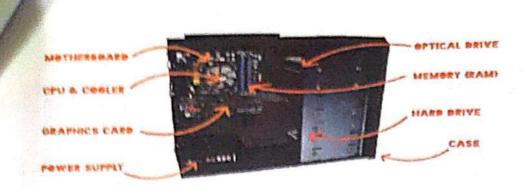

#### **Content Covered**

When problems are straightforward and easy, we can easily find the solution. But a complex problem requires a methodical approach to find the right solution. In other words, we have to apply problem solving techniques. Problem solving begins with the precise identification of the problem and ends with a complete working solution in terms of a program or software.

### Analysing the problem

It is important to clearly understand a problem before we begin to find the solution for it. If we are not clear as to what is to be solved, we may end up developing a program which may not solve our purpose. Thus, we need to read and analyse the problem statement carefully in order to list the principal components of the problem and decide the core functionalities that our solution should have. By analysing a problem, we would be able to figure out what are the inputs that our program should accept and the outputs that it should produce.

## Developing an Algorithm

It is essential to device a solution before writing a program code for a given problem. The solution is represented in natural language and is called an algorithm. We can imagine an algorithm like a very well-written recipe for a dish, with clearly defined steps that, if followed, one will end up preparing the dish. We start with a tentative solution plan and keep on refining the algorithm until the algorithm is able to capture all the aspects of the desired solution. For a given problem, more than one algorithm is possible and we have to select the most suitable solution.

## Why do we need an Algorithm?

A programmer writes a program to instruct the computer to do certain tasks as desired. The computer then follows the steps written in the program code. Therefore, the programmer first prepares a roadmap of the program to be written, before actually writing the code. Without a roadmap, the programmer may not be able to clearly visualise the instructions to be written and may end up developing a program which may not work as expected. Such a roadmap is nothing but the algorithm which is the building block of a computer program.