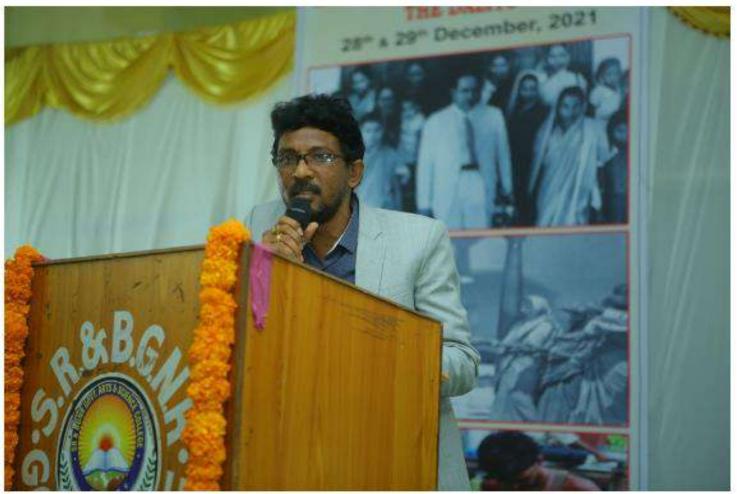

rya Joseph State Project Officer, RUSA, Telangana State, Hyderabad

> Chief Guest Sri. Lingolo Komol Roju Chairman, Zilla Parishad, Khammam,

> > Guests of Honour

Prof. Dasari Murali Manohar Department of English, University of Hyderabad, Hyderabad

Dr. K. Krishna Reddy,

Head of Department of Economics, Dr. B. R. Ambedkar Open University, Hyderabad.

**Closing Remarks** 

Dr. N. Gopi, Convener of the Conference, & Assistant Professor, SR & BGNR Government Arts & Science College (A), Khamman.

**Vote of Thanks** 

Mr. N. Venikanna Assistant Professor of Economics, SR & BGNR Government Arts & Science College (A), Khammam,

Organised By

DEPARTMENT OF ECONOMICS & DEPARTMENT OF ENGLISH

SR & BGNR GOVERNMENT ARTS & SCIENCE COLLEGE (A), KHAMMAM - 507002,

TELANGANA, INDIA























దొతుల జీవన అభివృద్ధికి పరిపూర్ణత్వం సాధించాలి

ఖమ్మం ఎడ్యు కేషన్, డిసెంబర్ 28 (త్ర భన్యూస్): స్వాతంత్ర్యం వచ్చి 75 సంవత్సరాలు పూర్తయిన సందర్భంలో దళితుల ఆర్ధిక, సామా జిక, న్యాయ, సాంస్కృతిక రంగాలలో ఇంకా పరిపూర్ణత్వం సాధిం చాల్సి ఉందని పూర్వ జికిఎస్. జారాం



టిపిఎస్సిఫైర్మన్ ఆచార్య ఘంటా చక్రపాణి అన్నారు. మంగళవారం స్ధానిక ఎస్ఆర్అండ్బిజిఎన్ఆర్ కళాశాలలో ఎకనామిక్స్-ఇంగ్లీష్ విభాగాల సంయుక్త ఆధ్వర్యంలో రూసా సహకారంతో ట్రిన్సిపల్ డాక్టర్ మహ్మద్ జాకీరుల్లా అధ్యక్షతన ది హోలిస్మిక్ డెవలప్మెంట్ ఆఫ్ దళిత్స్ అనే అంశంపై నిర్వహిస్తున్న రెండురోజుల జాతీయ సదస్సులో ఆయన ముఖ్యఅతిథిగా పాల్గొని మాట్లాడుతూ.. భారతీయ నమాజంలో కులం పుట్టుకతోనే విభజిస్తున్నారని అన్నారు. సమన్వయకర్తలు ఎస్ వెంకన్న, డాక్టర్ సిపి మురళీధర్, ఇంగ్లీష్ విభాగాధిపతి డాక్టర్ విజయభాస్కరశర్మ, వైస్ ట్రిన్సిపాల్స్ డాక్టర్ బి.వి.రెడ్డి, రత్నుపసాద్, కేయ