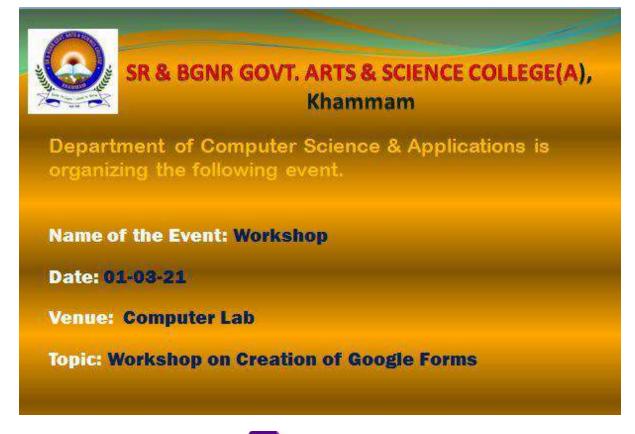

## SR & BGNR GOVT. ARTS & SCIENCE COLLEGE(A), Khammam

Department of Computer Science & Applications is organizing the following event.

Name of the Events Workshop

Date: 07-02-18

Venue: Computer Lab

Opto: Problem Solving using Algorithms