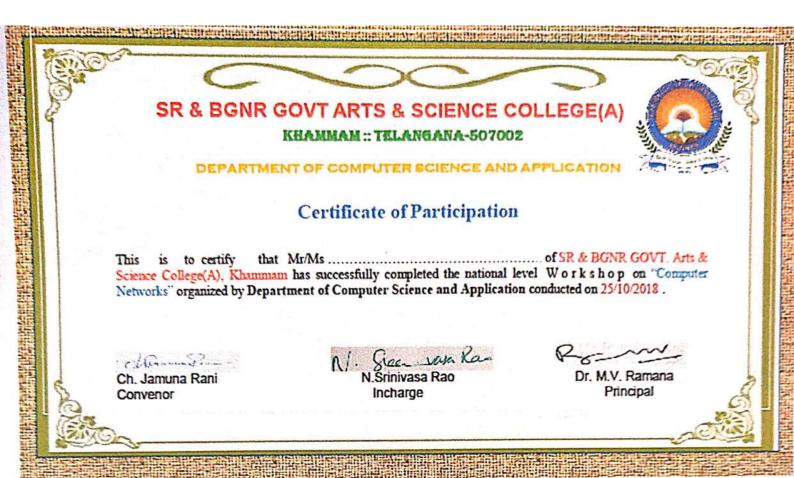

## A One day Workshop on Problem solving using Algorithms

#### About the Workshop

"Problem Solving Using Algorithm " Workshop will be held at SR & BGNR GOVI. ARTS & SCIENCE COLLEGE(Autonomuos), Khammam, Telangana India, on 7<sup>th</sup>, February 2018. The aim of the workshop Problem Solving Using Algorithm is to provide the skills mechanism to the students for learning the process in which how to read and analyse the problem statement carefully in order to list the principal components of the problem and decide the core functionalities that a solution should have. The workshop is to meet new challenges, collect new ideas and exhibit it as a practice during the session. We invite all the students of Computer Science & Applications in the domain of interest.

#### ONE DAY WORKSHOP

On

"PROBLEM SOLVING USING ALGORITHMS"

On

7TH FEBRUARY, 2018

Organized By

DEPARTMENT OF COMPUTER SCIENCE & APPLICATIONS SR & BGNR GOVT. ARTS & SCIENCE COLLEGE

AUTONOMOUS

KHAMMAM

Under

#### STUDENT DEVELOPMENT PROGRAM

(To cultivate Student Learning and development by supporting Students in their Academic, Personal and Social Growth)

esourse Person

#### K.NAGESWAR RAO, M.Tech, PhD

DEPARTMENT OF COMPUTER SCIENCE & APPLICATIONS

SR & BONR COVT. ARTS & SCIENCE COLLEGE(A), KHAMMAM VENUE

Room No: 205, COMPUTER LABI

## SR & BGNR GOVT. ARTS & SCIENCE COLLEGE(A), Khammam

Department of Computer Science & Applications is organizing the following event.

Name of the Events Workshop

Date: 07-02-18

Venue: Computer Lab

Opto: Problem Solving using Algorithms