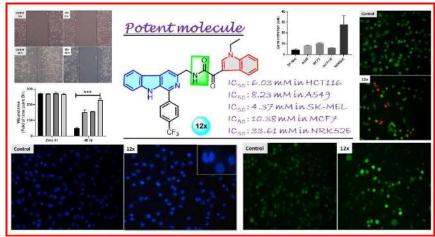

c potential against melanoma cancer cell line (SK-MEL) with an  $IC_{50}$  value of 4.37 µM. In addition, cytotoxicity evaluation against normal kidney cell line (NRK52E) entrenched the cytospecificity and selectivity index of 12x. Wound healing assay inferred the inhibition of in vitro cell migration (metastasis) by compound 12x in SK-MEL cells. The traditional apoptosis assays advised morphological and nuclear alterations such as apoptotic body formation, condensed/horseshoeshaped/fragmented nuclei, and generation of ROS. Moreover, molecular modeling studies affirm the excellent DNA intercalation potential and stabilized interactions of 12x with DNA base pairs. In silico prediction of physicochemical parameters revealed the promising drug-like properties of the synthesized derivatives.



- 1. (a) DeVita, V.; Nat. Rev. Clin. Oncol. 2004, 1, 55. (b) Lichtenstein, A. V.; Front. Oncol., 2019, 8, 667.
- 2. World Health Organization, Cancer Fact Sheet <u>https://www.who.int/news-room/fact-sheets/detail/cancer</u> (accessed February 2nd, 2022).
- Tokala, R.; Sana, S.; Lakshmi, U. J.; Sankarana, P.; Sigalapalli, D. K.; Gadewal, N.; Kode, J.; Shankaraiah, N.; Bioorg. Chem., 2020, 105, 104357.
- 4. Tokala, R.; Mahajan, S.; Kiranmai, G.; Sigalapalli, D. K.; Sana, S.; John, S. E.; Nagesh, N.; Shankaraiah, N.; *Bioorg. Chem.*, **2021**, *106*, 104481.

OP/PP-4

## Potential Role of Iron Oxide Nanoparticles in Forensic, Food and Environmental Application

Revathy Sundara Moorthy<sup>1</sup>, Rohini Rondla<sup>1</sup>, T. Sowmyya<sup>2</sup>, Chand Pasha<sup>3</sup> and P. Muralidhar R