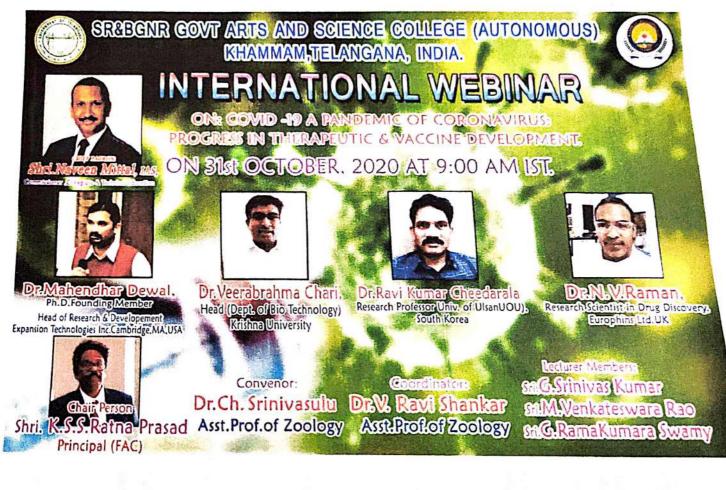

| ENTER                 | TO LEARN                   |                         |                   |               | LEA      |        | то      | SER        | VE                      | Surface and the second |                     |









🗐 🚺 🔒 Share

SR & BGNR GOVERNMENT ARTS & SCIENCE COLLEGE (AUTONOMOUS) KHAMMAM-TELANGANA STATE, INDIA- 507002 An Autonomus college under the Jurisdiction of Kakathiya University, Warangal. (Re-Accredited at 'B++' level by NAAC: Bengaluru :: An ISO-9001:2015 Certified Institution) ONE DAY WORKSHOP ON "NAAC ASSESSMENT CRITERIA"

(ESSENTIAL METRICS FOR AUTONOMUS COLLEGES)

ORGANISED BY IQAC

E-CERTIFICATE OF PARTICIPATION THIS IS AWARDED TO

Prof./Dr./Mr./Mrs./Miss. {{full name}}

Co-ordinator IQAC

from \_\_{{other Identifier}}



Principal & Chairman



Dr. Ch. SOUMD

Bend Dept. of Zonlogo S.R. & B.G.N.R. Govi College KILANINIANI 507 COV

## SR & BGNR GOVT. ARTS & SCIENCE COLLEGE (A) KHAMMAM TELANGANA, INDIA ONE DAY INTERNATIONAL WEBINAR ON "COVID-19 A PANDEMIC OF CORONAVIRUS: PROGRESS IN THERAPEUTIC & VACCINE DEVELOPMENT"

## ON 3154 OCTOBER 2020

## PROGRAM SCHEDULE

| TIME              | SCHEDULE                                                                    |
|-------------------|-----------------------------------------------------------------------------|
| 8.30AM            | LOGING INTO WEBINAR USING ZOOM                                              |
| 0.00411           | INAUGURAL SESSION                                                           |
|                   | WELCOME ADDRESS