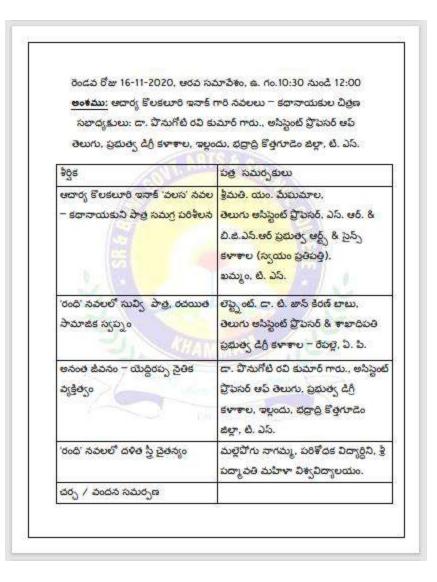

# WURKSHEPPET MENDING

| S.No. | Dem                          | This of the activity                                                           | Heture of the<br>activity | level Organised | Resource persons                           | Ca-caardinatar                                 | students<br>participe<br>ted               | Remarks                                 |
|-------|------------------------------|--------------------------------------------------------------------------------|---------------------------|-----------------|--------------------------------------------|------------------------------------------------|--------------------------------------------|-----------------------------------------|
| 1     | 08.11.2017                   | Workshop:<br>Archaeological<br>remains and<br>Pot mending                      | Workshop<br>:             | HISTORY         | K.John Milton,<br>Department of<br>Histroy | K.John<br>Milton,<br>Departmen<br>t of Histroy | 40                                         | CONDUCTED                               |
|       | PF<br>S.R.& B.C<br>Science C | COOR<br>RINCIPAL<br>SNR. Govt Arts &<br>offege (NAAC-B++)<br>Dus-K H A M M A M |                           |                 |                                            | Departr                                        | HEAD<br>Ment of 1<br>Arts & S<br>Mart Tela | History<br>cince College (A)<br>angana. |