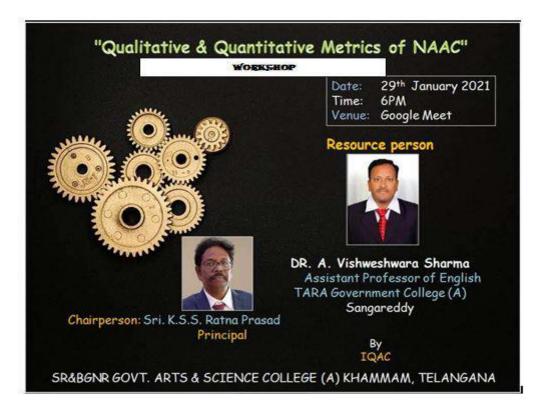

overnment Arts & Science College (Autonomous), Khammam - Telangana State 507002

An Autonomous College under the Jurisdiction of Kakatiya University, Warangal (Re-accredited at "B++' By NAAC - Bengaluru :: An ISO 9001-2015 Certified Institution)



Leave to Serve

# A One - Day National Webinar on "NATIONAL VOTERS DAY" (25-01-2021) Organized by the Dept. of Public Administration in Association with IQAC

E- Certificate of Participation

This is to certify that Prof. / Dr. / Mr. / Mrs. / Miss. / {{full name}}, from {{other Identifier}}, has participated in a one-day national webinar on 25-01-2021

Learn

Mr. K. Sukumar Vebinar Coordinator

Mrs. Anjani Surisetti Coordinator - IQAC

XORDE

Mr. KSS Ratnaprasad Principal & Chairperson

## 29/1/2021 QUALITATIVE AND QUANTITATIVE METRICS OF NAAC



# Qualitative & Quantitative Metrics of NAAC, a oneday national webinar on 29-01-2021.

The IQAC of SR & BGNR Government Arts & Science College (An Autonomous College under the Jurisdiction of Kakatiya University - Warangal), Khammam, Telangana State organizes a one-day webinar on Qualitative & Quantitative Metrics of NAAC on 29-01-2021 at 06:00 pm through Google Meet, the online platform. Google Meeting Link ID: <u>https://meet.google.com/xpk-wkpm-mch</u> Date: 29-01-2021 Time: 06:00PM Chairperson: Mr. K S S <u>Ratnaprasad</u>, Principal of the College Resource Person: Mr. A. <u>Vishweshwara</u> Sharma, Asst. Prof. of English Coordinator: Ms. Anjani. S, Asst. Prof. of English Vote of Thanks: Dr. Ch. Chaitanya, Asst. Prof. of Botany

## **PROFILE OF RESOURCE PERSON:**

## Dr A VISWWESHWA