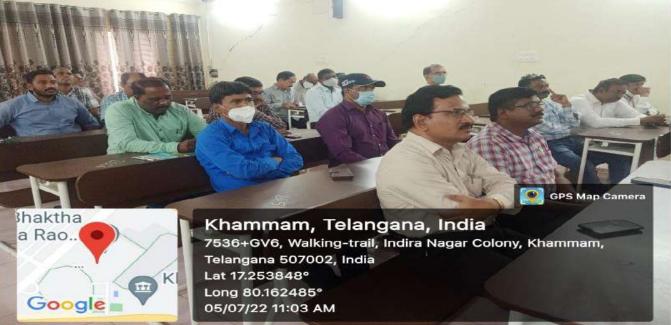

అకడమిక్ గైడెన్స్ అధికారి డీటీ చారి సందర్శించారు. ఈ సంద రృంగా కళాశాల అధ్యాపకులతో సమావేశం నిర్వ హించారు. ఉద్యోగ–ఉపొధి సాధన వైపు విద్యార్య లను ఉన్నతంగా తీర్చిదిద్దడమే రాష్ట్ర ప్రభుత్వ లక్ష్య మని, అనేక నైపుణ్యాలను పెంపొందిస్తూ ప్రయోజ కులను చేయాలని సూచించారు. సమావేశంలో ప్రిన్ఫిపాల్ జాకీరుల్గా, రత్నప్రసాద్, రామ సత్య పతి, అధ్యాపకులు పాల్గొన్నారు.

# 05/07/2022 WORKSHOP ON FUNDAMENTALS OF RESEARCH METHODOLOGY

# Oneday Workshop on Fundamentals of Research Methodology

On 05-07-2022 Tuesday



Resource Person : Prof. Pulikonda Subbachary

Retd. Prof., Department of Folklore & Tribal Studies, Dravidain University & Visiting Prof. to University of Hyderabad

Organised by



Department of Telugu, English, Hindi & IQAC SR & BGNR GOVERNMENT ARTS & SCIENCE COLLEGE (A) Khammam, Telangana - 507 002.









# 'ప్రశ్వతోనే పలిశోధన మొదలవుతుంది'

ఖమ్మం ఎడ్యుకేషన్, జూలై 5: ఏ శాస్త్రంలోనైనా మౌలికంగా పరిశోధన ఒక ప్రశ్నతో మొదలై సిద్ధాంత వ్యాసంగా రూపొందుతుందని ద్రావిడ విశ్వవిద్యా లయం జానపద, గిరిజన అధ్యయన కేంద్ర విశ్రాంత ఆచార్యుడు, ప్రముఖ పరిశోధకుడు డాక్టర్ పులికొండ సుబ్బా చారి పేర్కొన్నారు. నగరంలోని ఎస్ఆర్ అండ్ బీజీఎన్ఆర్ కళాశాల తెలుగు, ఇంగ్లిష్, హిందీ, ఐక్యూఏసీ విభాగాల సంయుక్త ఆధ్వర్యంలో 'ప్రాథమిక పరిశో ధన పద్దతులు – తీరుతెన్నులు' అనే



మాట్లాడుతున్న సుబ్బాచారి

అంశంపై మంగళవారం నిర్వహించిన సద స్సులో ఆయన మాట్లాడారు. పరిశోధనాంశ ఎంపిక, విషయ సేకరణ, సిద్ధాంత వ్యాస లక్ష్యం, క్రోడీకరణ తదితర పద్ధతులను వివ రించారు. మౌలికమైన ఆలోచన తీసుకొచ్చి దాని వెనుక ఉన్న సామాజిక సాంస్కృతిక నేపథ్యాన్ని చెప్పేదే సిద్ధాంత వ్యాసమువుతుం దని అన్నారు. విభాగాధిపతులు డాక్టర్ జరు పుల రమేశ్, గౌసియా, విజయభాస్కరశర్మ, సత్యవతి, సీనియర