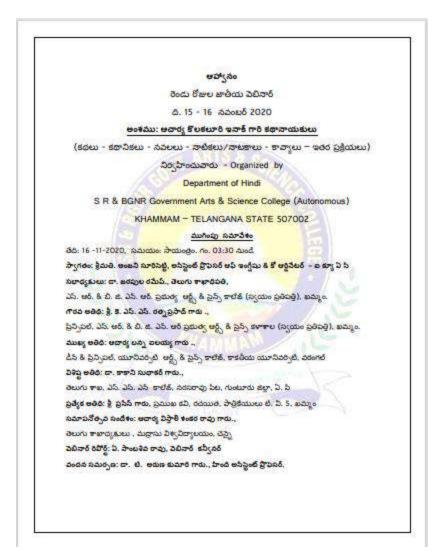

| Sti, K. Sukumar., Assistant Prof. of Public<br>Administration., SR & BGNR Government Arts &<br>Science College (Autonomous), Khammam, TS |  |
| Discussion                                                                                                                                            |                                                                                                                                          |  |
| Vote of Thanks                                                                                                                                        |                                                                                                                                          |  |



# "ఆచార్య కొలకలూరి ఇనాక్ గారి కథానాయకులు" తెలుగు జాతీయ వెబినార్ - పత్ర సమర్పణ కొరకు నమోదు పత్రం

SR & BGNR Government Arts & Science College (Autonomous), Khammam - Telangana State 507002, Department of Hindi is going to conduct Two Day National Webinar on

గౌరవనీయులైన రచయితలకు, విమర్శకులకు, సామజిక, సాంస్కృతిక, రాజకీయ, ఆర్థిక, సాహితీ, ఉద్యమకారులకు, న్యాయ ప్రియ విశ్లేషకులకు, ఆచార్యులకు మరీ ముఖ్యంగా పరిశోధక విద్యార్థులకు పత్ర సమర్పణ కొరకు ఇదే మా ఆహ్వానం. "ఆచార్య కొలకలూరి ఇనార్గ్ గారి కథానాయకులు" అనే ప్రధాన శీర్షికతో నిర్వహించబోయే రెండు రోజుల తెలుగు జాతీయ (సదస్సు) వెబినార్ కి (గూగుల్ మీట్ - అంతర్జాల

ఆచార్య కొలకలూరి ఇనాక్ గారు తెలుగు సాహితీ పనంలో ఎందరో శిష్య వృక్షాలను పెంచి పెద్ద చేసారు. వీరి నీడలో ఎందరో విద్యార్థులు, పరిశోధక మిత్రులు సదదీరుతున్నారు. బౌద్ధంలో వటవృఖానికి ఎంతటి ప్రభ్తి ఉందో,