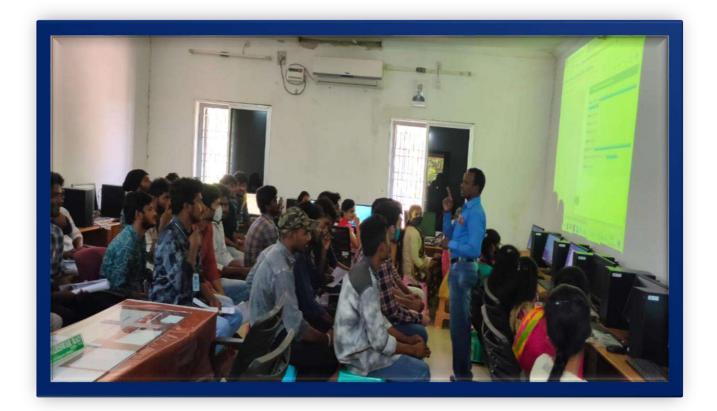

#### About the Workshop

"Problem Solving Using Algorithm " Workshop will be held at SR & BGNR GOVI. ARTS & SCIENCE COLLEGE(Autonomuos), Khammam, Telangana India, on 7<sup>th</sup>, February 2018. The aim of the workshop Problem Solving Using Algorithm is to provide the skills mechanism to the students for learning the process in which how to read and analyse the problem statement carefully in order to list the principal components of the problem and decide the core functionalities that a solution should have. The workshop is to meet new challenges, collect new ideas and exhibit it as a practice during the session. We invite all the students of Computer Science & Applications in the domain of interest.

#### K.NAGESWAR RAO, M.Tech, PhD

DEPARTMENT OF COMPUTER SCIENCE & APPLICATIONS

SR & BONR COVT. ARTS & SCIENCE COLLEGE(A), KHAMMAM VENUE

Room No: 205, COMPUTER LABI

## SR & BGNR GOVT. ARTS & SCIENCE COLLEGE(A), Khammam

Department of Computer Science & Applications is organizing the following event.

Name of the Events Workshop

Date: 07-02-18

Venue: Computer Lab

Opto: Problem Solving using Algorithms