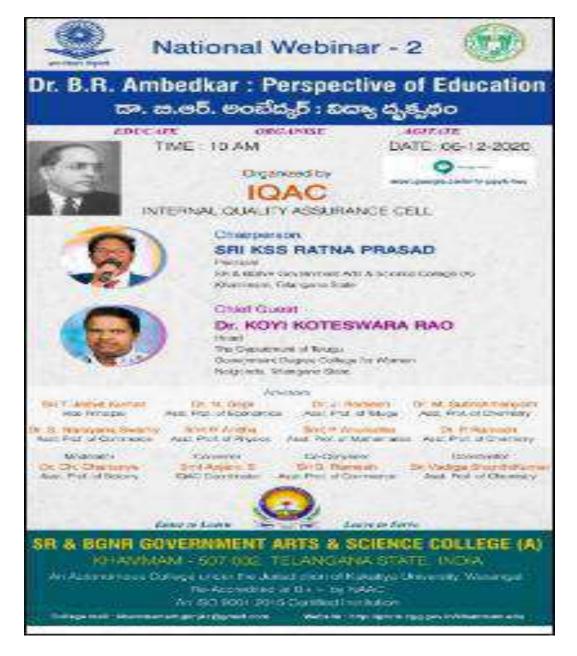

ce College 211 (Autonomous), Khammam - Telangana State 507002 An Autonomous College under the Jurisdiction of Kakatiya University, Warangal (Re-accredited at "B++' By NAAC - Bengaluru :: An ISO 9001-2015 Certified Institution) Leave to Serve Estd: 1956 ज्ञान-विझान विमुक्तवे Enter to Learn One - Day National Workshop on (28-11-2020) "The Art of Writing Research Article" Organized by the College IQAC E- Certificate :: Resource Person This is to certify that, Dr. {{Full name}}, from {{other Identifier}}, has Invited as a Resource Person to deliver an Extension Lecture in the one-day national webinar on "The Art of Writing Research Article". on 28-11-2020 1\_gantagers Coordinator IQAC mincipal & Chairperson

#### 6/12/2020 Dr B R AMBEDKAR: PERSPECTIVE OF EDUCATION

#### (MAHAPARINIVAN DIWAS)





Osmania University. He has a rich experience in teaching for over two decades and has published more than 52 research articles. He has also published/edited six books and translated poems from Telugu to English published in BLACK LILIES [Anthology] by Critical Quest, New Delhi and also in Telugu Dalit Poetry Anthology by Oxford University Press.

| r  | · ~ ₽ ₽ 100%       | ▼ \$ % .0 .00 1        | 23▼ Default (Ari ▼ | 10 • B I S              | ; <u>A</u>   ♦ ⊞ ⊞ +       | ≣∗±∗⊭∗≫       | • G 🗄 🔟 🍸 | ·∑· ⊕·                 | ^         |
|----|--------------------|------------------------|--------------------|-------------------------|----------------------------|---------------|-----------|------------------------|-----------|
|    |                    | tamp                   |