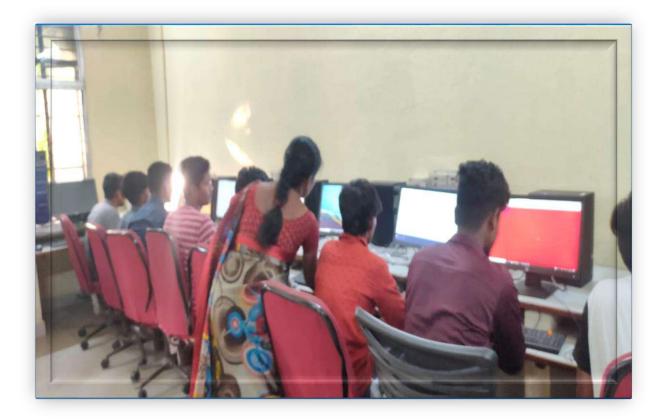

#### About the Workshop

"Problem Solving Using Algorithm " Workshop will be held at SR & BGNR GOVI. ARTS & SCIENCE COLLEGE(Autonomuos), Khammam, Telangana India, on 7<sup>th</sup>, February 2018. The aim of the workshop Problem Solving Using Algorithm is to provide the skills mechanism to the students for learning the process in which how to read and analyse the problem statement carefully in order to list the principal components of the problem and decide the core functionalities that a solution should have. The workshop is to meet new challenges, collect new ideas and exhibit it as a practice during the session. We invite all the students of Computer Science & Applications in the domain of interest.

## SR & BGNR GOVT. ARTS & SCIENCE COLLEGE(A), Khammam

Department of Computer Science & Applications is organizing the following event.

Name of the Events Workshop

Date: 07-02-18

Venue: Computer Lab

Opto: Problem Solving using Algorithms