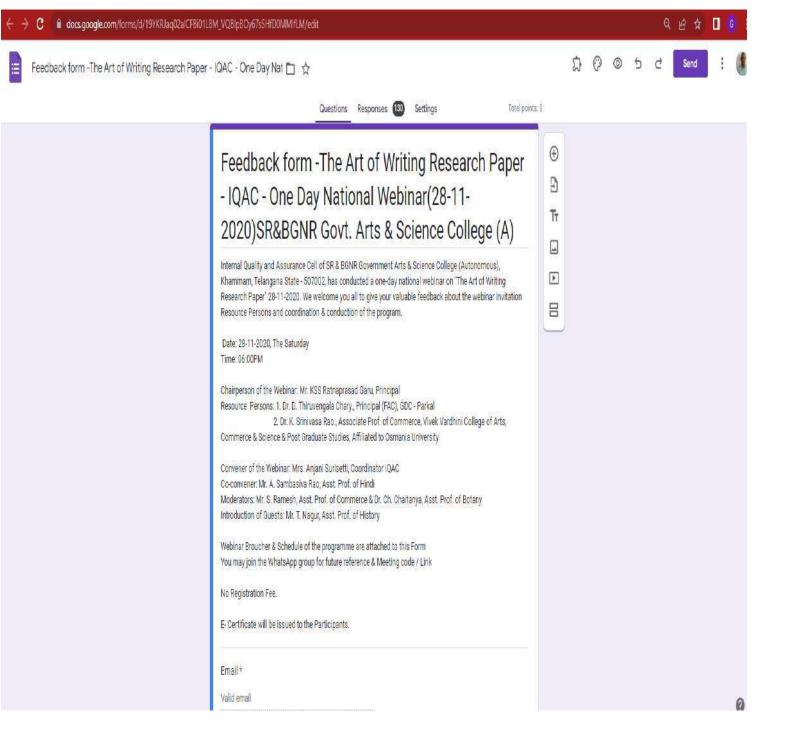

u.be/6ZJxChqN2KY

4. Resource Person on 'Skill Development' https://youtu.be/oQ3Fu1mVEMA

Thanks & Regards Dr. KankipatiSrinivasaRao, M.Com., M.A., Ph.D. Associate Professor of Commerce VivekVardhini College of Arts, Commerce, Science & PG Studies (Osmania University) Jambagh, Koti, Hyderabad-500095 Mobile: 9440731909 E-mail: <u>srikanrao2006@gmail.com</u> <u>https://sites.google.com/view/drkankipatisrinivasarao/Home</u> <u>https://scholar.google.com/citations?hl=en&user=h9jiNosAAAAJ</u>

https://publons.com/researcher/3358662/dr-kankipati-srinivasa-rao/

https://www.youtube.com/channel/UCVCqVwezXtb1CQAJAcLDRvQ http://livedna.org/91.8874 http://orcid.org/0000-0002-1038-8446 https://osmania.academia.edu/DrKSrinvasaRao

http://www.researchgate.net/profile/Dr\_Kankipati\_Srinivasa\_Rao/info



### 

| 12 | $\bullet$ $fX$      |                        |            |                         |                            |                            |               |          |                           |            |
|----|---------------------|------------------------|------------|-------------------------|----------------------------|----------------------------|---------------|----------|---------------------------|------------|
|    | A                   | В                      | С          | D                       | E                          | F                          | G             | н        | I                         |            |
| 1  | Timestamp           | Email address          | Score      | Name of the Participant | Designation of the Partic  | Name of the I